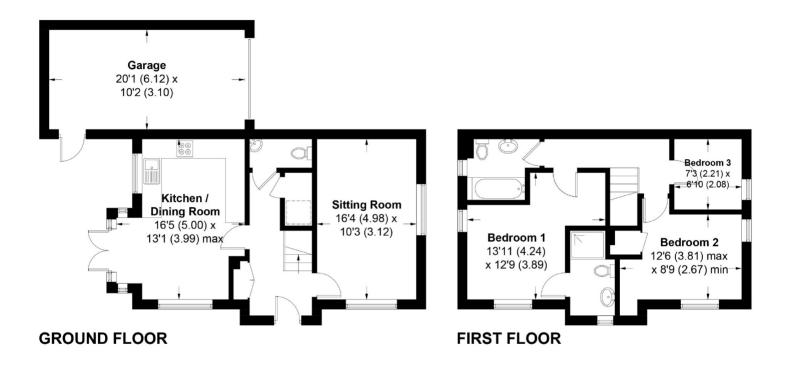

# **Turnstone Close, West Wittering, PO20**

APPROXIMATE GROSS INTERNAL AREA = 963 SQ FT / 89.5 SQ M GARAGE = 204 SQ FT / 19 SQ M TOTAL = 1167 SQ FT / 108.5 SQ M

This plan is for layout guidance only. Not drawn to scale unless stated. Windows and door openings are approximate. Whilst every care is taken in the preparation of this plan, please check all dimensions, shapes and compass bearings before making any decisions reliant upon them. (ID442038) **Produced for Baileys Estate Agents** 