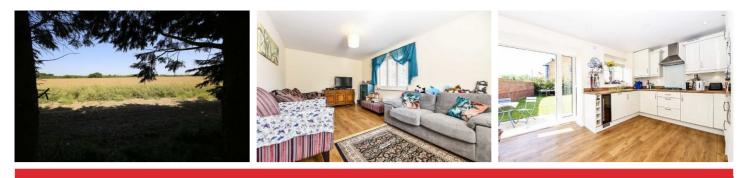

The free flowing kitchen/dining room has glazed bay doors opening onto the south facing and part walled rear garden. The first floor includes a master bedroom with an en-suite shower room, plus a further double bedroom, single bedroom and family bathroom. Situated to the side of the property is a single garage plus off road parking.

#### Kitchen/Dining Room

Comprising a range of floor and wall mounted cupboards with worktops and inset sink, built in appliances including fridge/freezer, oven, hob and filter hood. Plumbing for dishwasher.

#### Outside

The front garden areas are lawned with shrub borders. The mainly lawned rear garden is south facing, part walled and includes a timber workshop/garden studio.