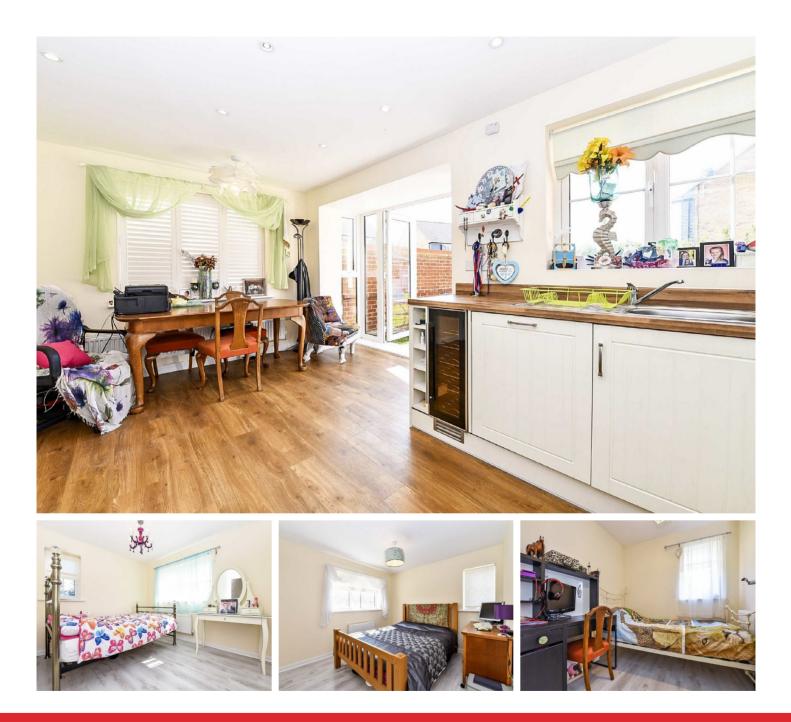

#### Kitchen/Dining Room

Comprising a range of floor and wall mounted cupboards with worktops and inset sink, built in appliances including fridge/freezer, oven, hob and filter hood. Plumbing for dishwasher.

#### Landing

Bedroom I - Ensuite With built in wardrobe cupboards. En-suite comprising shower, wc and wash basin.

Bedroom 2 With built in wardrobe cupboards.

**FPC** 

Bedroom 3

Bathroom Comprising a bath, wc and wash basin.