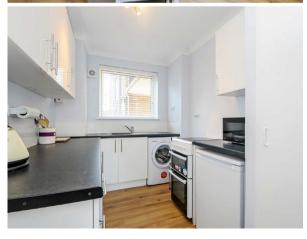

Entrance Hall

Living/Dining Room: South facing picture windows.

Kitchen with a range of fitted floor and wall mounted cupboards with fitted worktops with space for appliances.

Bedroom One

Bedroom Two

Shower Room comprising a shower, we and washbasin.