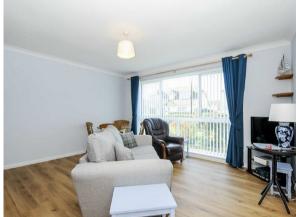

Entrance Hall

Living/Dining Room: South facing picture windows.

Kitchen with a range of fitted floor and wall mounted cupboards with fitted worktops with space for appliances.

Bedroom One

Bedroom Two

Shower Room comprising a shower, we and washbasin.