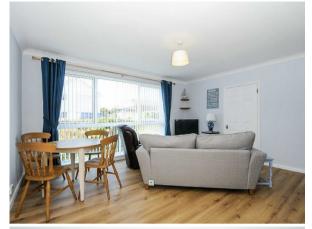

Entrance Hall

Living/Dining Room: South facing picture windows.

Kitchen with a range of fitted floor and wall mounted cupboards with fitted worktops with space for appliances.

Bedroom One

Bedroom Two

Shower Room comprising a shower, we and washbasin.