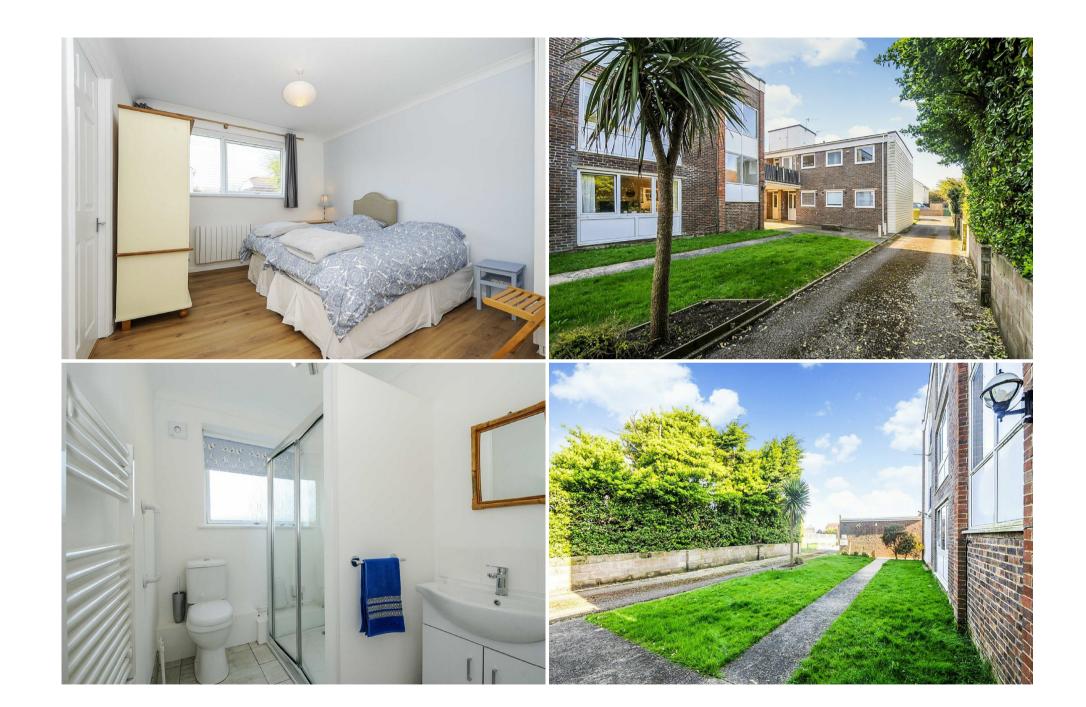

Guide Price £220,000 2 Lanka Court, Marine Drive, West Wittering, West Sussex, PO20 8HF

2 Lanka Court, Marine Drive, West Wittering, West Sussex, PO20 8HF

A well presented, purpose built, ground floor apartment situated in a very convenient location within 200m of the village centre which offers an excellent variety of shops, restaurants and local amenities such as a health centre, dentist and library. The beach is also only 200m away.

The property which is available for sale with immediate vacant possession offers two double bedrooms and would be suitable either as an easily managed residence or with the option of using it as a holiday home for personal use or providing some income if let out as holiday accommodation.

Heating is all electric by way of thermostatically controlled radiators and the property is fully double glazed throughout. Flooring is wood effect laminate throughout with the exception of the shower room which is tiled.

Entrance Hall

Living/Dining Room: South facing picture windows.

Kitchen with a range of fitted floor and wall mounted cupboards with fitted worktops with space for appliances.

Bedroom One

Bedroom Two

Shower Room comprising a shower, we and washbasin.

Outside

Communal gardens and driveway leading to the rear of the complex and the parking area.

Parking is available on an unallocated basis.

The property is leasehold and sold with the benefit of a share in the freehold.