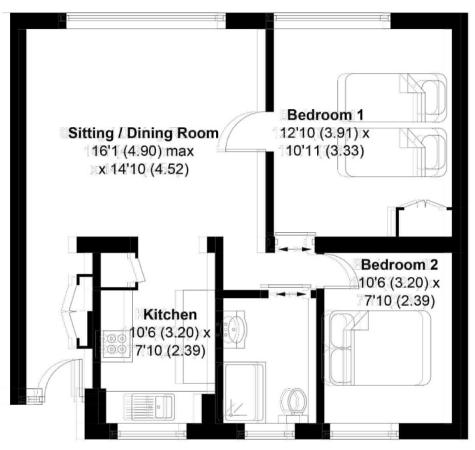

## Flat 2, Lanka Court, Marine Drive, West Wittering, PO20

APPROXIMATE GROSS INTERNAL AREA = 627 SQ FT / 58.3 SQ M

## **GROUND FLOOR**

This plan is for layout guidance only. Not drawn to scale unless stated. Windows and door openings are approximate. Whilst every care is taken in the preparation of this plan, please check all dimensions, shapes and compass bearings before making any decisions reliant upon them. (ID431101)