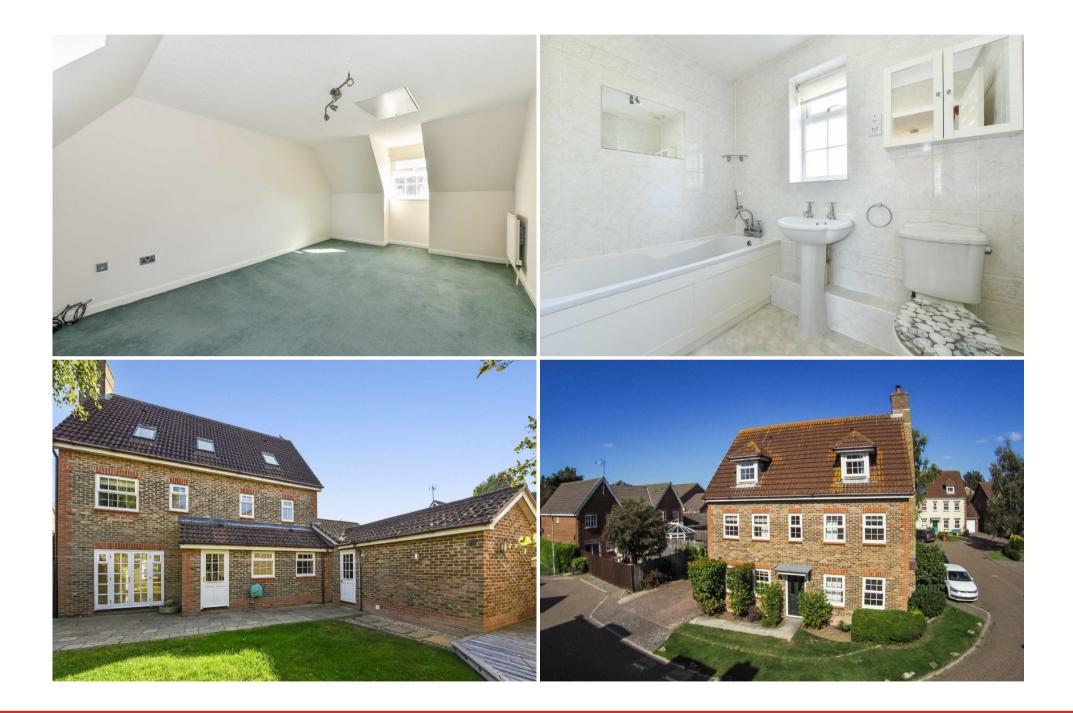

Bathroom Bath, wash basin and wc.

Second Floor Landing

Bedroom Loft access hatch to roof space.

Bedroom Wash basin set into a vanity unit.

## 20 Foxbridge Drive, Hunston, West Sussex, PO20 INQ

A detached 5 bedroom village home with deceptively spacious family sized accommodation arranged over three floors situated in the village of Hunston, just south of Chichester and within approximately I mile from the Chichester Free School.