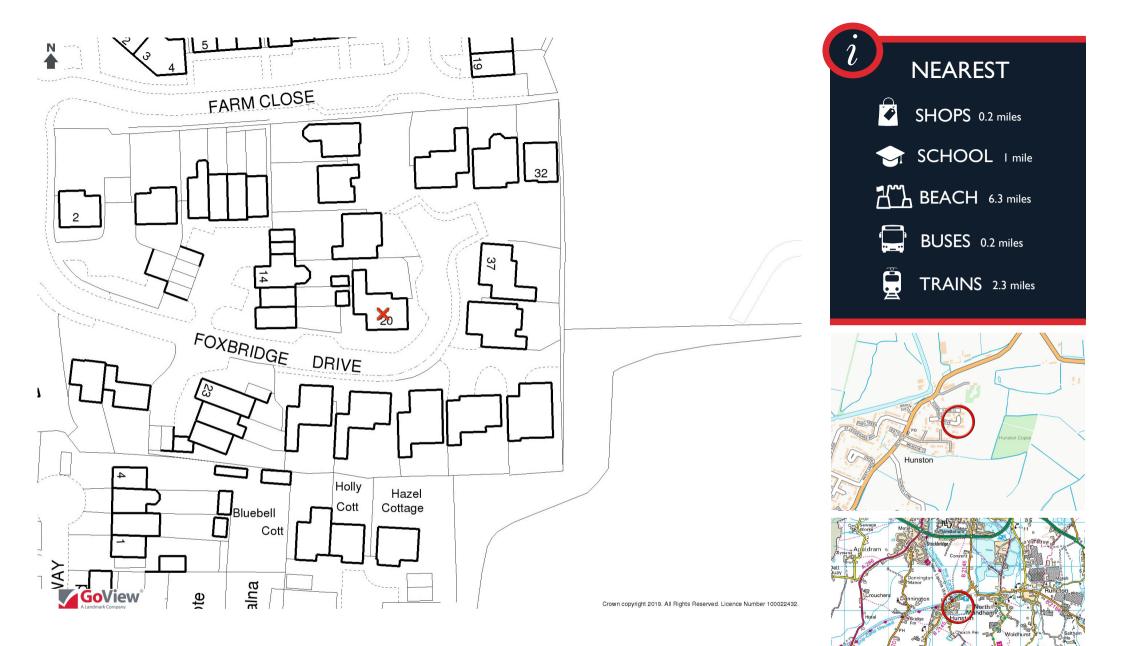

## 20 Foxbridge Drive, Hunston, West Sussex, PO20 INQ

A detached 5 bedroom village home with deceptively spacious family sized accommodation arranged over three floors situated in the village of Hunston, just south of Chichester and within approximately I mile from the Chichester Free School.

## Outside

Tandem Garage With power and light and rear pedestrian door leading into the garden.

Off Road Parking Block paved driveway to the front of the garage.