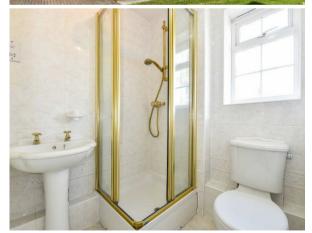

First Floor Landing With stairs to the second floor.

Master Bedroom/ En-suite Built in wardrobes. Bedroom/En-suite Built in wardrobes and en-suite comprising corner shower, wash basin and wc.

Bedroom Built in wardrobes.