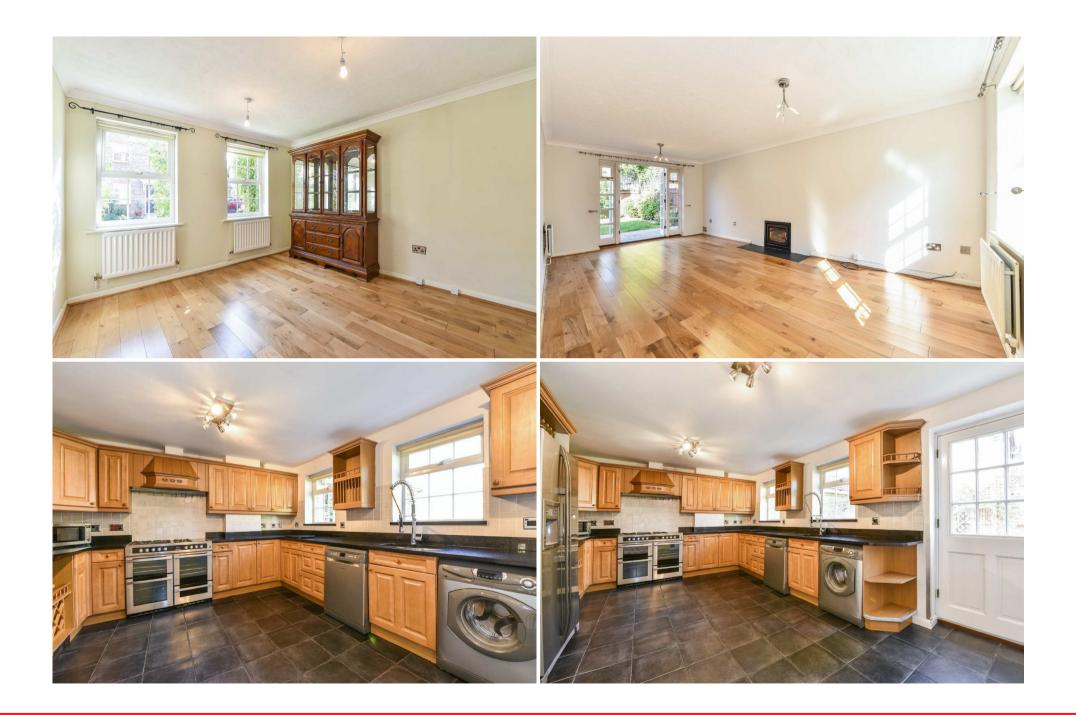

Entrance Hall With stairs to the first floor.

Cloakroom

Sitting Room Log burner and patio doors opening onto the rear garden.

**Dining Room** 

## Kitchen/Breakfast Room

Comprising a range of floor and wall mounted cupboards with worktops and inset sink with mono tap. Kitchen range with extractor above, double door fridge/freezer, dishwasher and washing machine. Door to garden.