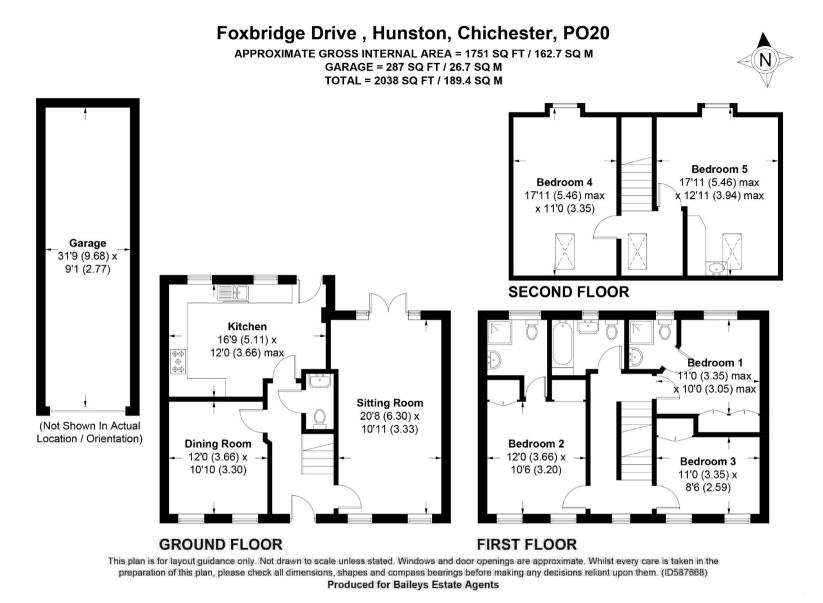

## 20 Foxbridge Drive, Hunston, West Sussex, PO20 INQ

A detached 5 bedroom village home with deceptively spacious family sized accommodation arranged over three floors situated in the village of Hunston, just south of Chichester and within approximately I mile from the Chichester Free School.

Entrance Hall With stairs to the first floor.

Cloakroom

Sitting Room Log burner and patio doors opening onto the rear garden.

**Dining Room** 

## Kitchen/Breakfast Room

Comprising a range of floor and wall mounted cupboards with worktops and inset sink with mono tap. Kitchen range with extractor above, double door fridge/freezer, dishwasher and washing machine. Door to garden.

First Floor Landing With stairs to the second floor.

Master Bedroom/ En-suite Built in wardrobes. Bedroom/En-suite Built in wardrobes and en-suite comprising corner shower, wash basin and wc.

Bedroom Built in wardrobes.

Bathroom Bath, wash basin and wc.

Second Floor Landing

Bedroom Loft access hatch to roof space.

Bedroom Wash basin set into a vanity unit.

## Outside

Tandem Garage With power and light and rear pedestrian door leading into the garden.

Off Road Parking Block paved driveway to the front of the garage.