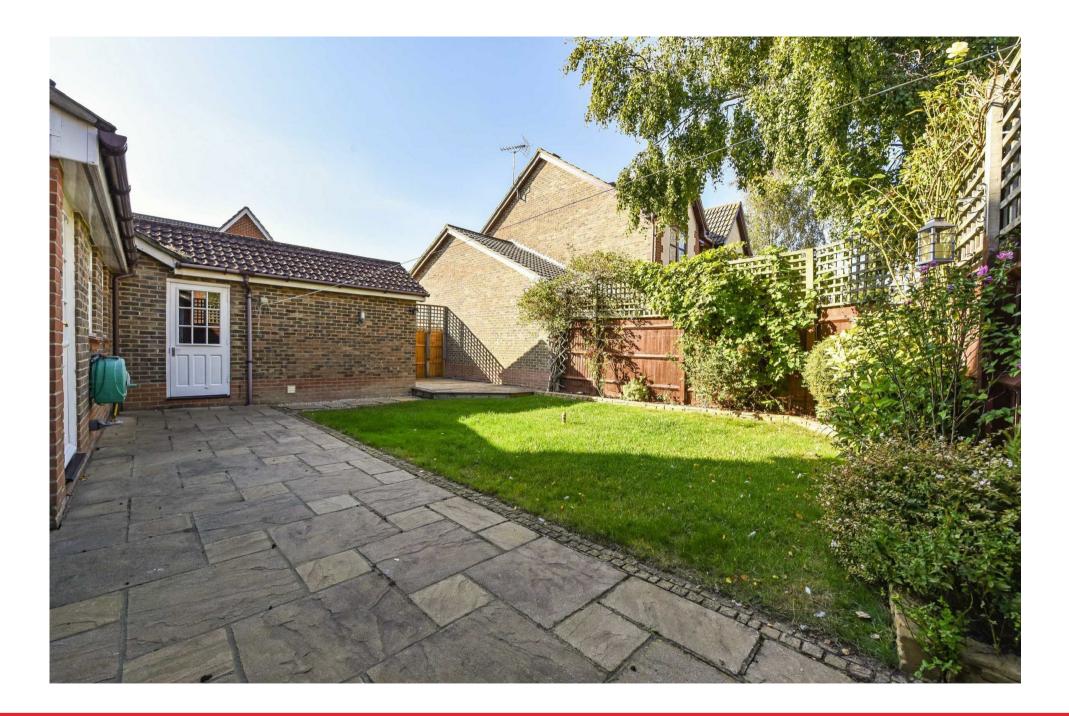

## Gardens

Open plan front garden area laid to lawn with shrub borders. The rear garden is enclosed with lawn, paved patio and decking areas.

Viewing By appointment please with Baileys 01243 672217

Working in co-operation with the owners we have tried to be accurate and informative in the presentation of our property details. Baileys would advise that no representations or warranties are made or given in respect of the condition of any items mentioned in the Sales Particulars. If however, you are not sure about a particular point please contact us to verify the information. This is especially important if viewing the property involves travelling some distance.