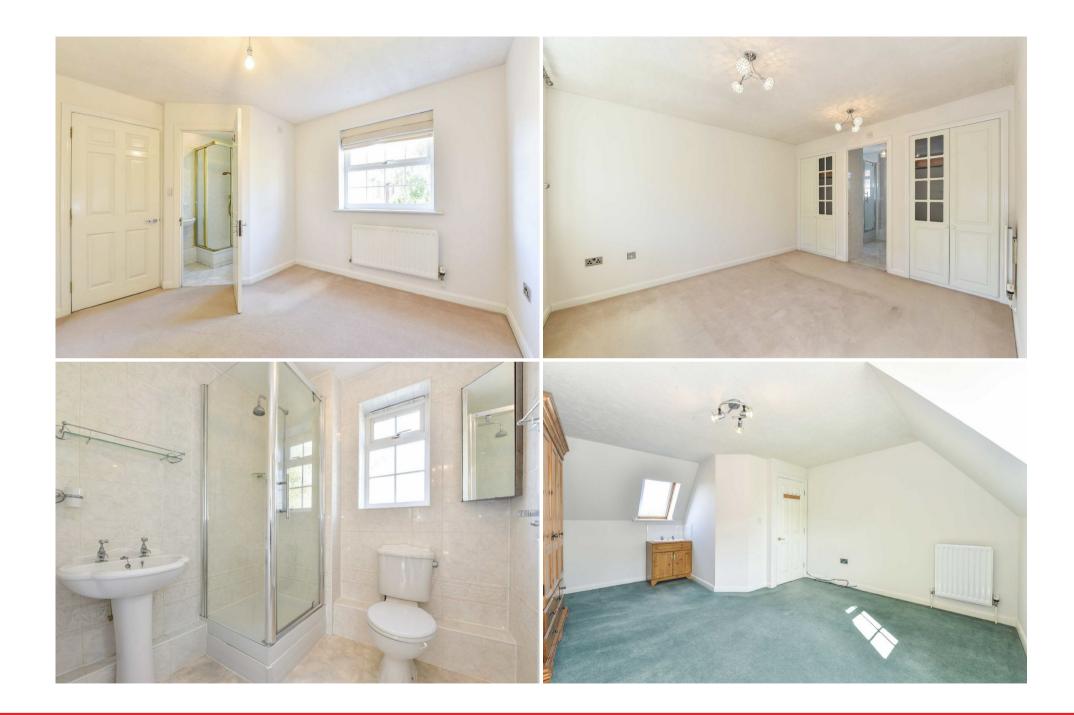

First Floor Landing With stairs to the second floor.

Master Bedroom/ En-suite Built in wardrobes. Bedroom/En-suite Built in wardrobes and en-suite comprising corner shower, wash basin and wc.

Bedroom Built in wardrobes.

Bathroom Bath, wash basin and wc.

Second Floor Landing

Bedroom Loft access hatch to roof space.

Bedroom Wash basin set into a vanity unit.