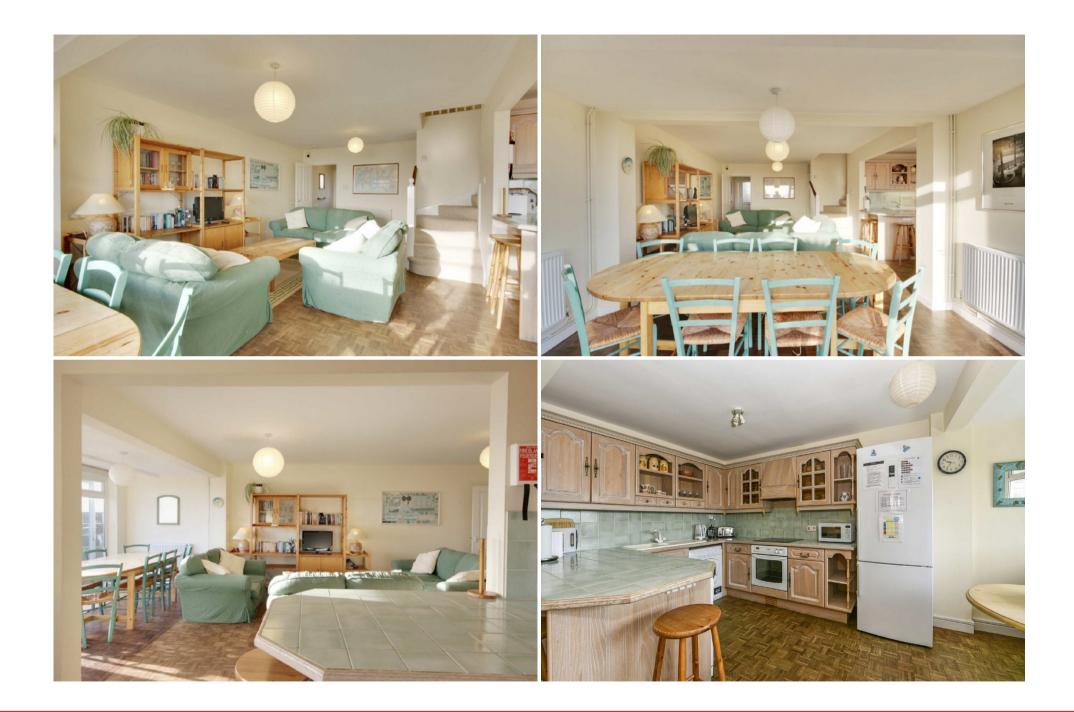

## 59 Marine Drive, West Wittering, West Sussex, PO20 8HQ

With access directly onto the beach from the south facing garden and spectacular panoramic views across and along The Solent particularly from the first floor bedrooms and full width sun room. This spacious house has four bedrooms and two bathrooms and offers a sociably arranged ground floor with solid wood parquet flooring. The open plan kitchen/living/ dining room has double doors leading onto the patio, garden and beach.

**Entrance Hall:** 

Bedroom Four. (N)

Shower Room: Shower cubicle, w.c. and wash basin.

Open plan Living/Dining/Kitchen: (S) Double doors leading out to the garden and beach. Parquet flooring throughout. Stairs to first floor.

Kitchen: (S) Range of built in wall and floor units with peninsular unit/breakfast bar.

First floor landing.

Bedroom One: Access into Sun Room. Built in wardrobe.

Bedroom Two: Access into Sun Room. Fitted wardrobe cupboard.