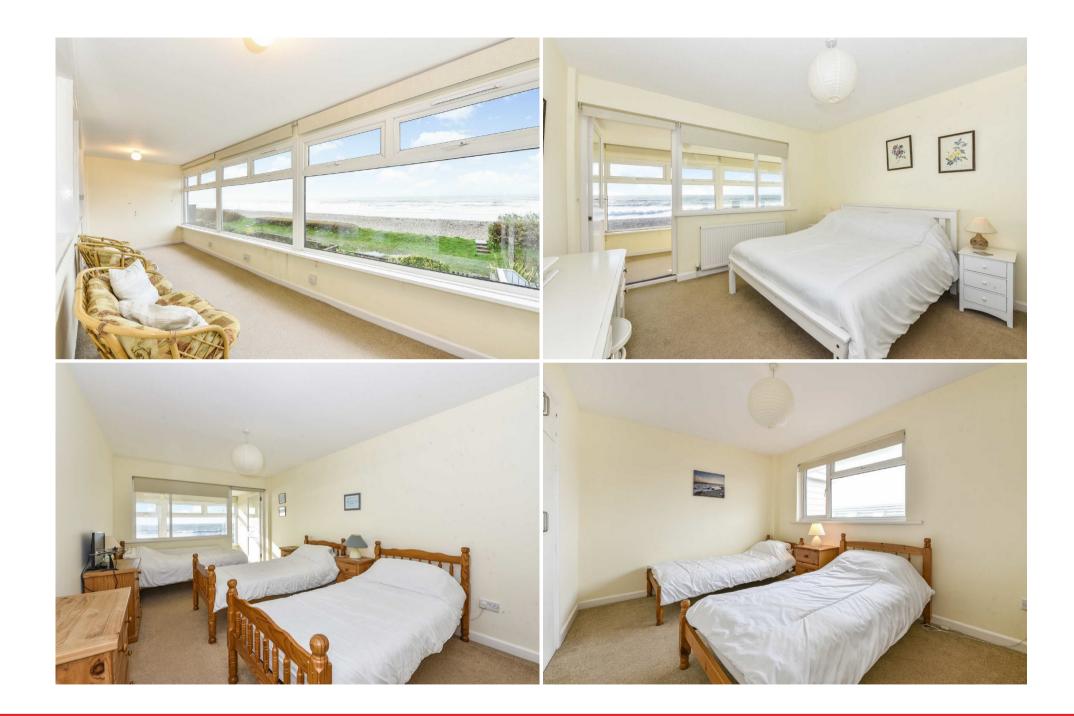

## 59 Marine Drive, West Wittering, West Sussex, PO20 8HQ

With access directly onto the beach from the south facing garden and spectacular panoramic views across and along The Solent particularly from the first floor bedrooms and full width sun room. This spacious house has four bedrooms and two bathrooms and offers a sociably arranged ground floor with solid wood parquet flooring. The open plan kitchen/living/ dining room has double doors leading onto the patio, garden and beach.

Kitchen: (S) Range of built in wall and floor units with peninsular unit/breakfast bar.

First floor landing.

Bedroom One: Access into Sun Room. Built in wardrobe.

Bedroom Two: Access into Sun Room. Fitted wardrobe cupboard.

Sun Room: (S) Full width with spectacular views across The Solent and along the coast.

Bedroom Three: (N) Built in wardrobe cupboard.

Bathroom: (N) Bath with wash hand basin.

Separate W.C. and wash basin (N)