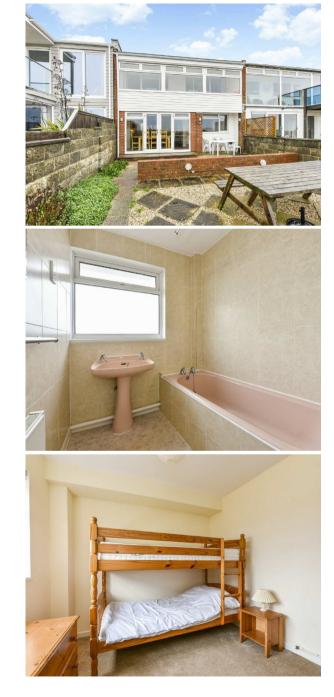

**Entrance Hall:** 

Bedroom Four. (N)

Shower Room: Shower cubicle, w.c. and wash basin.

Open plan Living/Dining/Kitchen: (S) Double doors leading out to the garden and beach. Parquet flooring throughout. Stairs to first floor.

Sun Room: (S) Full width with spectacular views across The Solent and along the coast.

Bedroom Three: (N) Built in wardrobe cupboard.

Bathroom: (N) Bath with wash hand basin.

Separate W.C. and wash basin (N)

Outside: Large gravelled parking area for several vehicles.

The front garden is laid with paving and gravel and has a low block wall with a gate leading onto the foreshore.

Integral Garage: up 'n over door.