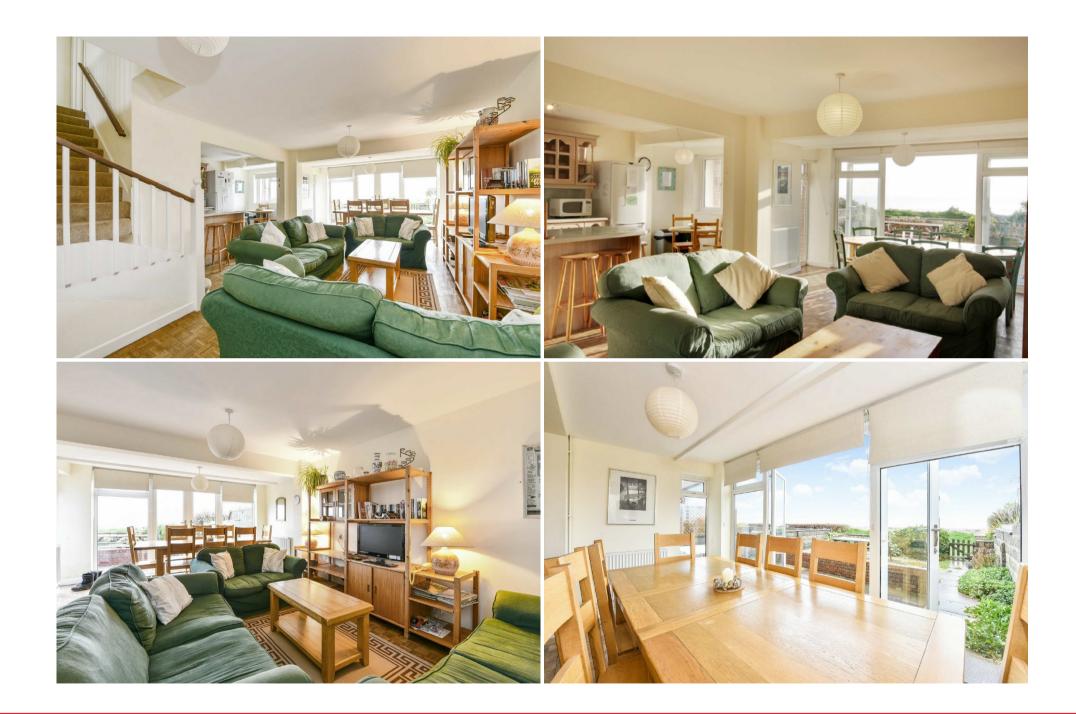

Kitchen: (S) Range of built in wall and floor units with peninsular unit/breakfast bar.

First floor landing.

Bedroom One: Access into Sun Room. Built in wardrobe.

Bedroom Two: Access into Sun Room. Fitted wardrobe cupboard.

Sun Room: (S) Full width with spectacular views across The Solent and along the coast.

Bedroom Three: (N) Built in wardrobe cupboard.

Bathroom: (N) Bath with wash hand basin.

Separate W.C. and wash basin (N)