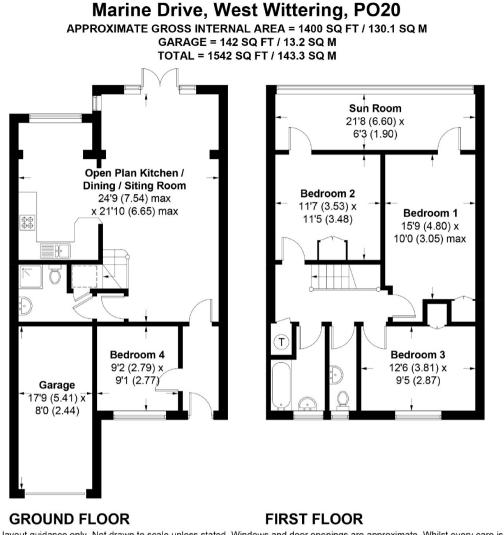

## 59 Marine Drive, West Wittering, West Sussex, PO20 8HQ

With access directly onto the beach from the south facing garden and spectacular panoramic views across and along The Solent particularly from the first floor bedrooms and full width sun room. This spacious house has four bedrooms and two bathrooms and offers a sociably arranged ground floor with solid wood parquet flooring. The open plan kitchen/living/ dining room has double doors leading onto the patio, garden and beach.

**Entrance Hall:** 

Bedroom Four. (N)

Shower Room: Shower cubicle, w.c. and wash basin.

Open plan Living/Dining/Kitchen: (S) Double doors leading out to the garden and beach. Parquet flooring throughout. Stairs to first floor.

Kitchen: (S) Range of built in wall and floor units with peninsular unit/breakfast bar.

First floor landing.

Bedroom One: Access into Sun Room. Built in wardrobe.

Bedroom Two: Access into Sun Room. Fitted wardrobe cupboard.

Sun Room: (S) Full width with spectacular views across The Solent and along the coast.

Bedroom Three: (N) Built in wardrobe cupboard.

Bathroom: (N) Bath with wash hand basin.

Separate W.C. and wash basin (N)

Outside: Large gravelled parking area for several vehicles.

The front garden is laid with paving and gravel and has a low block wall with a gate leading onto the foreshore.

Integral Garage: up 'n over door.

## 01243 672217

www.baileys.uk.com

BRACKLESHAM

This plan is for layout guidance only. Not drawn to scale unless stated. Windows and door openings are approximate. Whilst every care is taken in the preparation of this plan, please check all dimensions, shapes and compass bearings before making any decisions reliant upon them. (ID612268) **Produced for Baileys Estate Agents** 