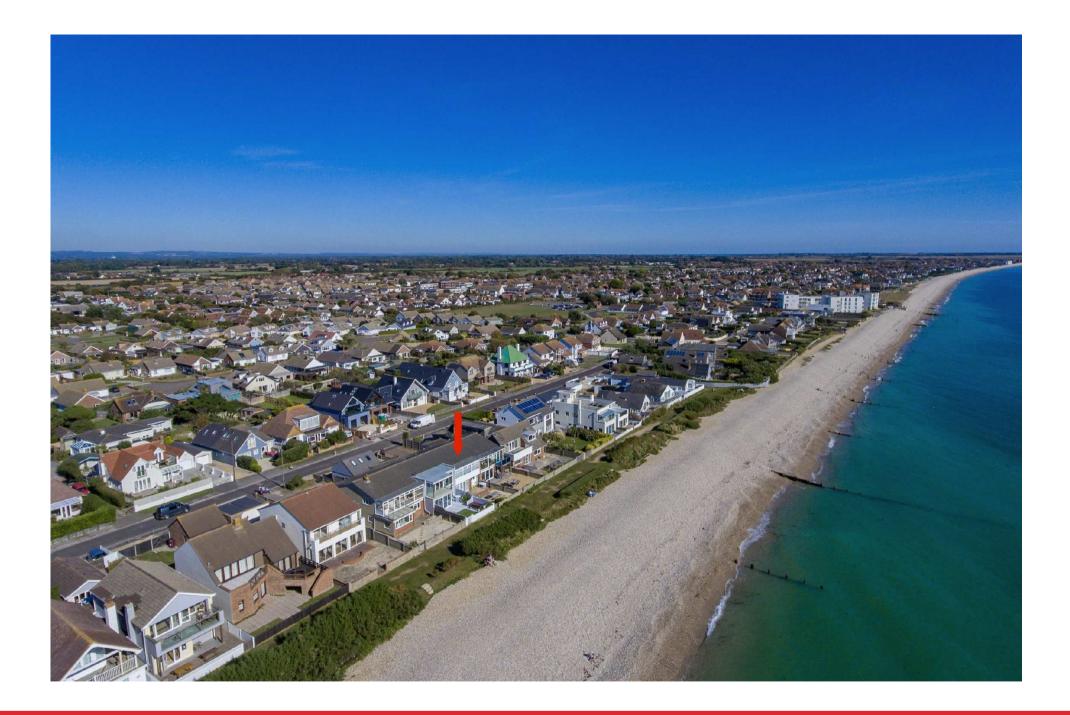

## 59 Marine Drive, West Wittering, West Sussex, PO20 8HQ

With access directly onto the beach from the south facing garden and spectacular panoramic views across and along The Solent particularly from the first floor bedrooms and full width sun room. This spacious house has four bedrooms and two bathrooms and offers a sociably arranged ground floor with solid wood parquet flooring. The open plan kitchen/living/ dining room has double doors leading onto the patio, garden and beach.

West Wittering beach and The National Trust maintained East Head at the entrance to Chichester Harbour is about a 20 - 30 minute walk along the beach while East Wittering village centre with its variety of shops, restaurants and amenities is only 600m away.