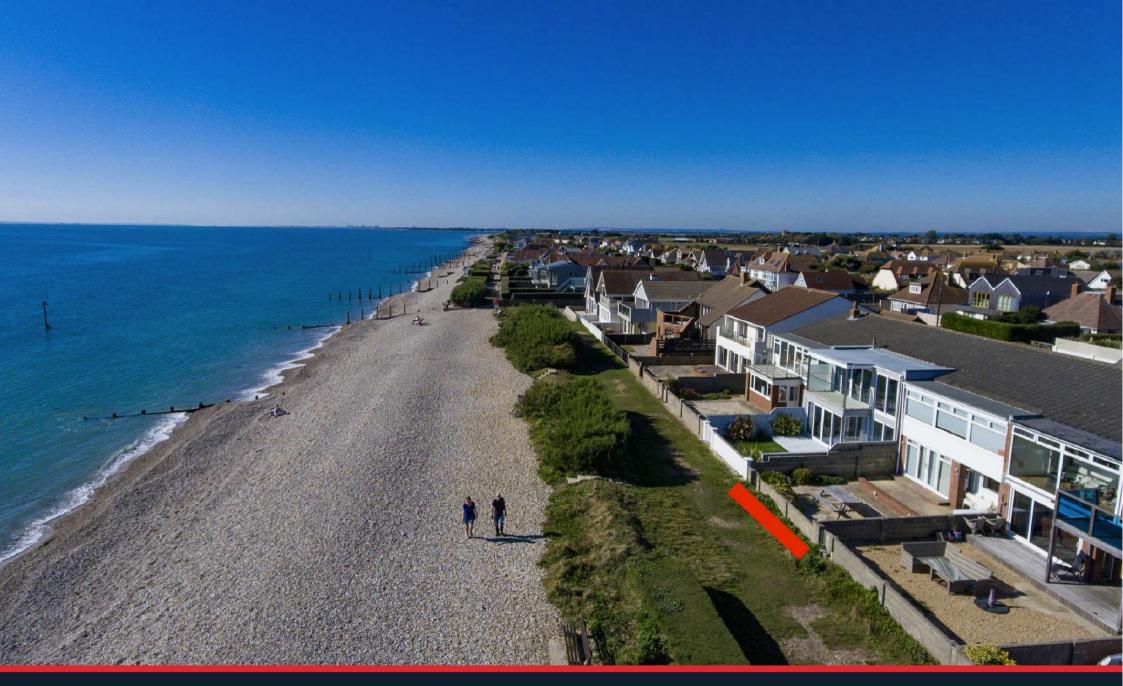

## 59 Marine Drive, West Wittering, West Sussex, PO20 8HQ

With access directly onto the beach from the south facing garden and spectacular panoramic views across and along The Solent particularly from the first floor bedrooms and full width sun room. This spacious house has four bedrooms and two bathrooms and offers a sociably arranged ground floor with solid wood parquet flooring. The open plan kitchen/living/ dining room has double doors leading onto the patio, garden and beach.

West Wittering beach and The National Trust maintained East Head at the entrance to Chichester Harbour is about a 20 - 30 minute walk along the beach while East Wittering village centre with its variety of shops, restaurants and amenities is only 600m away.

Outside: Large gravelled parking area for several vehicles.

The front garden is laid with paving and gravel and has a low block wall with a gate leading onto the foreshore.

Integral Garage: up 'n over door.