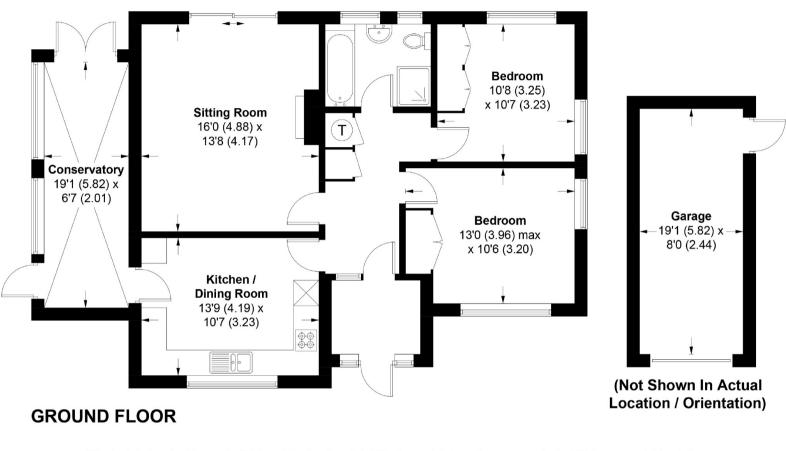

### Garage

The driveway provides ample off road parking and leads to the detached single garage with an up and over door to front.

Viewing By appointment with Baileys 01243 672217

Earnley Bracklesham romapva 4 Clappers Lane, PO20 8JB APPROXIMATE GROSS INTERNAL AREA = 988 SQ FT / 91.8 SQ M GARAGE = 154 SQ FT / 14.3 SQ M TOTAL = 1142 SQ FT / 106.1 SQ M

This plan is for layout guidance only. Not drawn to scale unless stated. Windows and door openings are approximate. Whilst every care is taken in the preparation of this plan, please check all dimensions, shapes and compass bearings before making any decisions reliant upon them. (ID671954) **Produced for Baileys Estate Agents** 