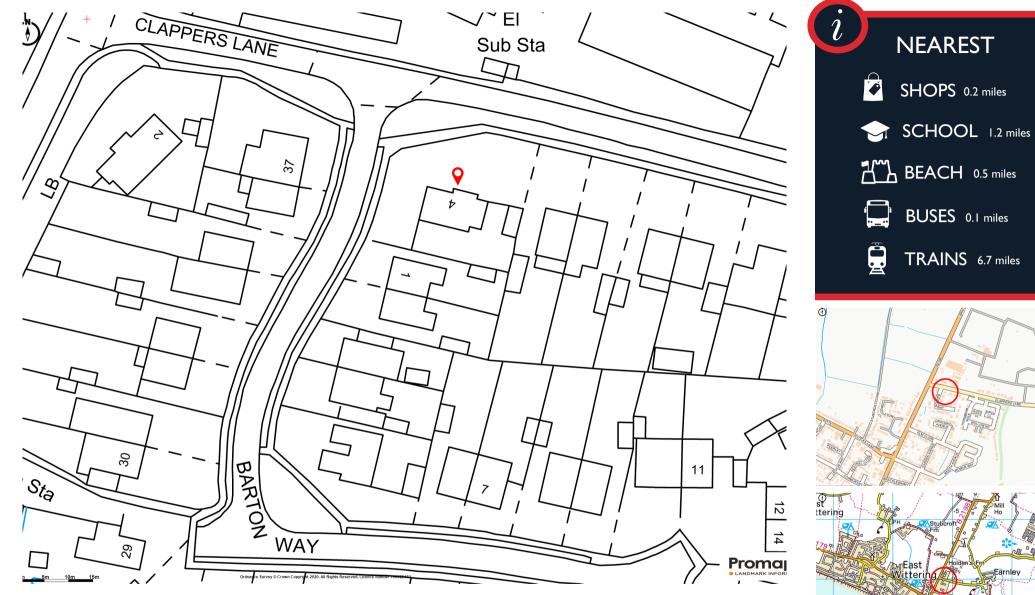

Guide Price £395,000 4 Clappers Lane, Bracklesham Bay, West Sussex, PO20 8JB

# 4 Clappers Lane, Bracklesham Bay, West Sussex, PO20 8JB

A two bedroom detached bungalow situated on a secluded corner garden plot, about half a mile from the beach in Bracklesham Bay village.

The driveway and garage provide ample off road parking, the windows are double glazed and the property has gas fired central heating.