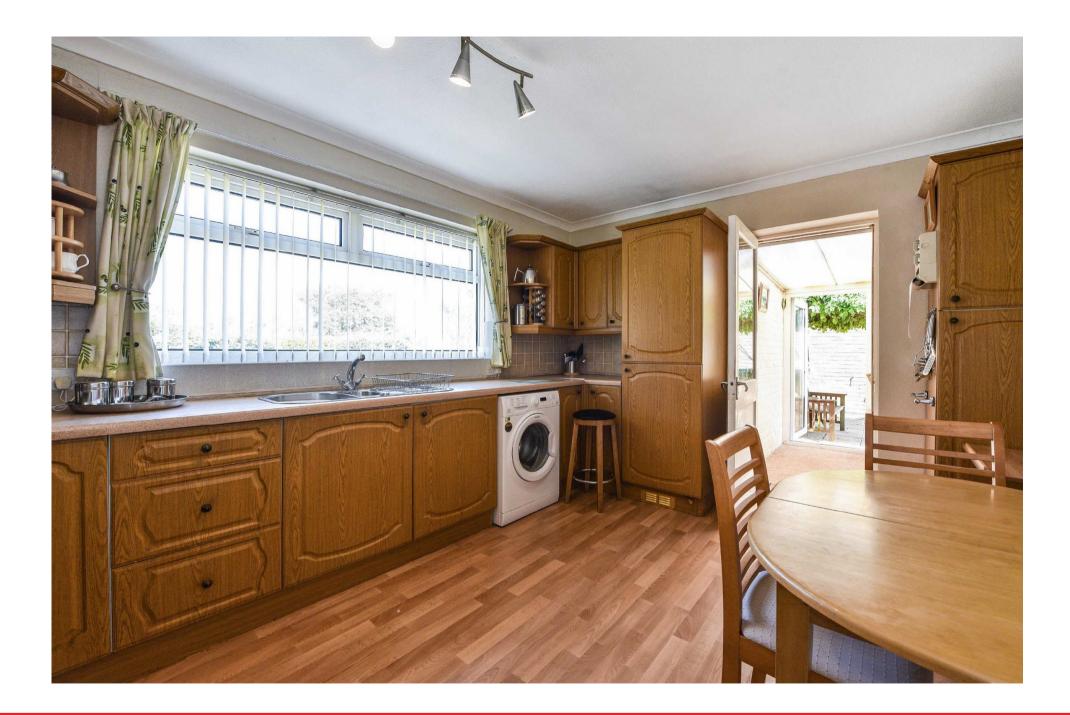

Kitchen/Breakfast Room Comprising a range of floor and wall mounted cupboards with worktops and inset sink.