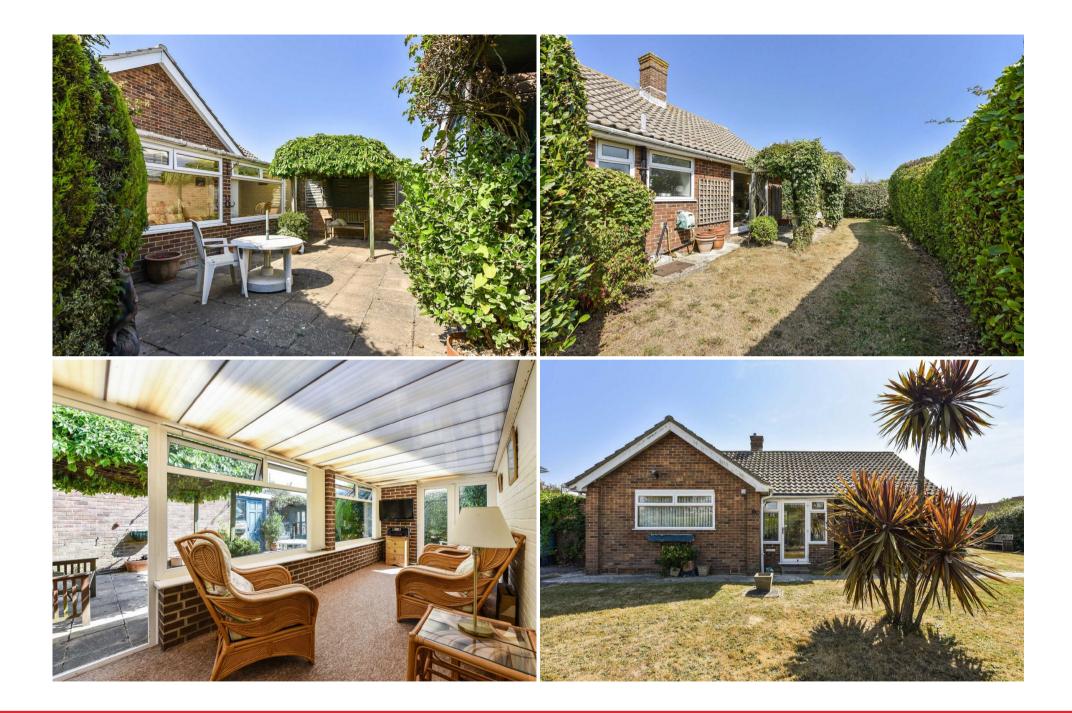

# Conservatory

With double doors to the garden and side door to a paved patio area and garage.

## Garden

Lawned gardens surround the property with mature shrub borders affording a high degree of privacy and seclusion. The rear garden enjoys a southerly aspect.

### Garage

The driveway provides ample off road parking and leads to the detached single garage with an up and over door to front.

Viewing By appointment with Baileys 01243 672217

Earnley Bracklesham romapva 4 Clappers Lane, PO20 8JB APPROXIMATE GROSS INTERNAL AREA = 988 SQ FT / 91.8 SQ M GARAGE = 154 SQ FT / 14.3 SQ M TOTAL = 1142 SQ FT / 106.1 SQ M