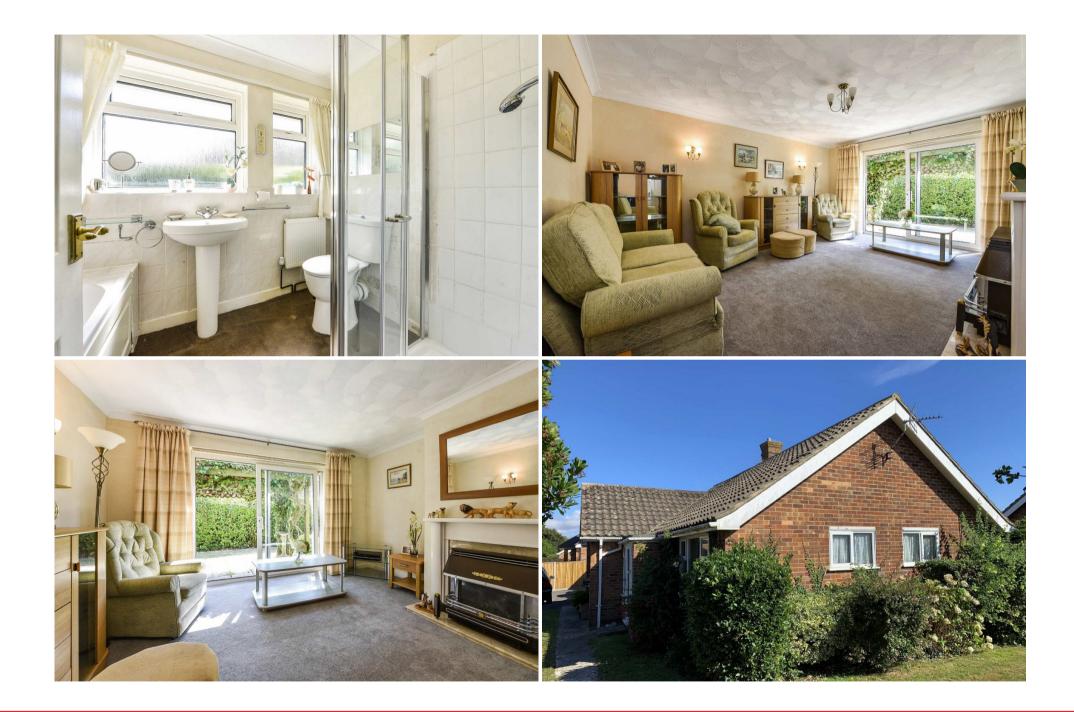

We highly recommend viewing.

https://my.matterport.com/show/? m=HQiFsHLpnWK

**Entrance Hall** 

Inner Hall Cloaks cupboard and airing cupboard.

Sitting Room Feature fireplace with sliding patio doors opening onto the rear garden.

#### Bedroom I

Twin aspect room - currently used as a Dining Room. Built in cupboards.

Bedroom 2 Twin aspect room, with built in cupboards.

Bathroom Comprising a bath, wash basin, wc and shower.

## Garden

Lawned gardens surround the property with mature shrub borders affording a high degree of privacy and seclusion. The rear garden enjoys a southerly aspect.

# 4 Clappers Lane, Bracklesham Bay, West Sussex, PO20 8JB

A two bedroom detached bungalow situated on a secluded corner garden plot, about half a mile from the beach in Bracklesham Bay village.

The driveway and garage provide ample off road parking, the windows are double glazed and the property has gas fired central heating.