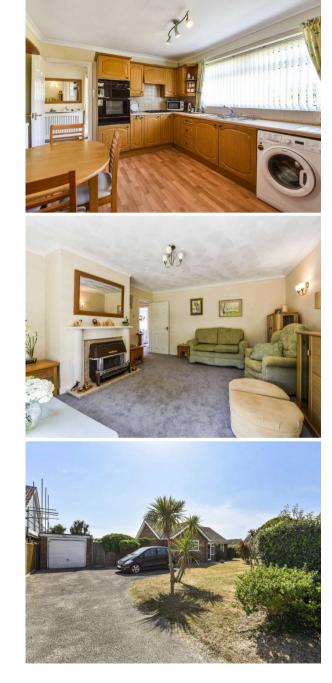

Kitchen/Breakfast Room Comprising a range of floor and wall mounted cupboards with worktops and inset sink.

#### Bedroom I

Twin aspect room - currently used as a Dining Room. Built in cupboards.

Bedroom 2 Twin aspect room, with built in cupboards.

Bathroom Comprising a bath, wash basin, wc and shower.