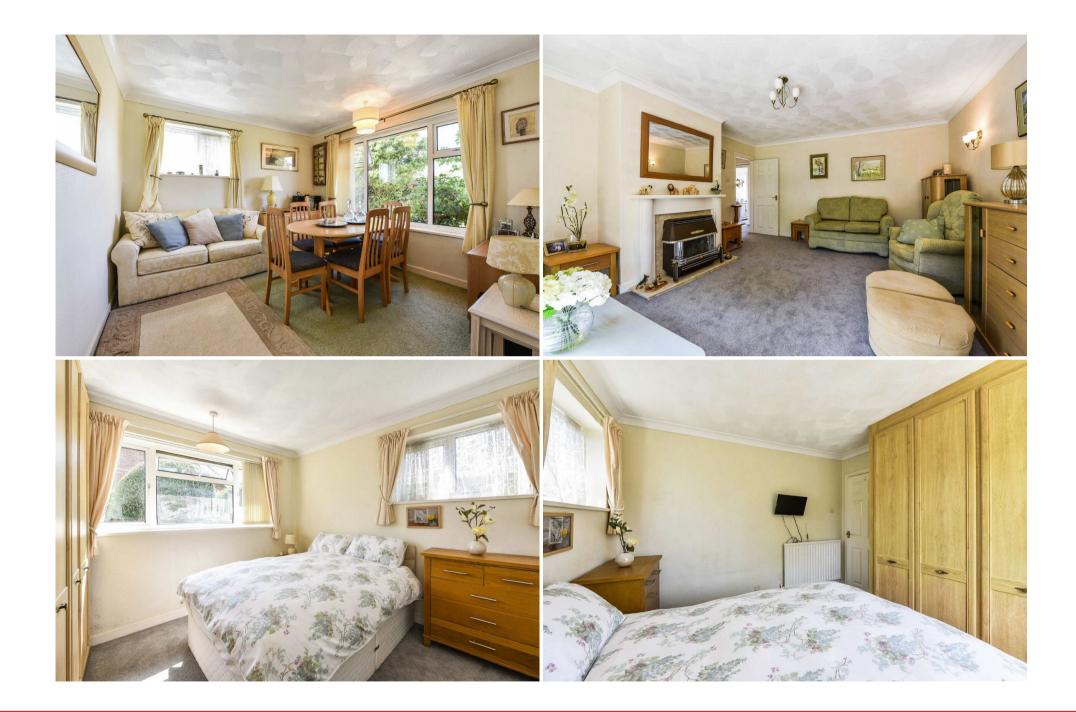

We highly recommend viewing.

https://my.matterport.com/show/? m=HQiFsHLpnWK

**Entrance Hall** 

Inner Hall Cloaks cupboard and airing cupboard.

Sitting Room Feature fireplace with sliding patio doors opening onto the rear garden.

#### Bedroom I

Twin aspect room - currently used as a Dining Room. Built in cupboards.

Bedroom 2 Twin aspect room, with built in cupboards.

Bathroom Comprising a bath, wash basin, wc and shower.