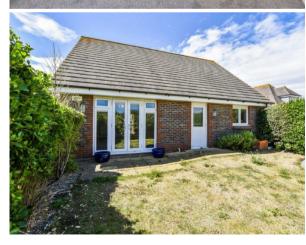

## Outside:

Garden: The rear garden is completely enclosed for privacy and is laid to lawn. Paved patio and small deck area.

Garage: Up and over door with light and power. Additional parking to the front.