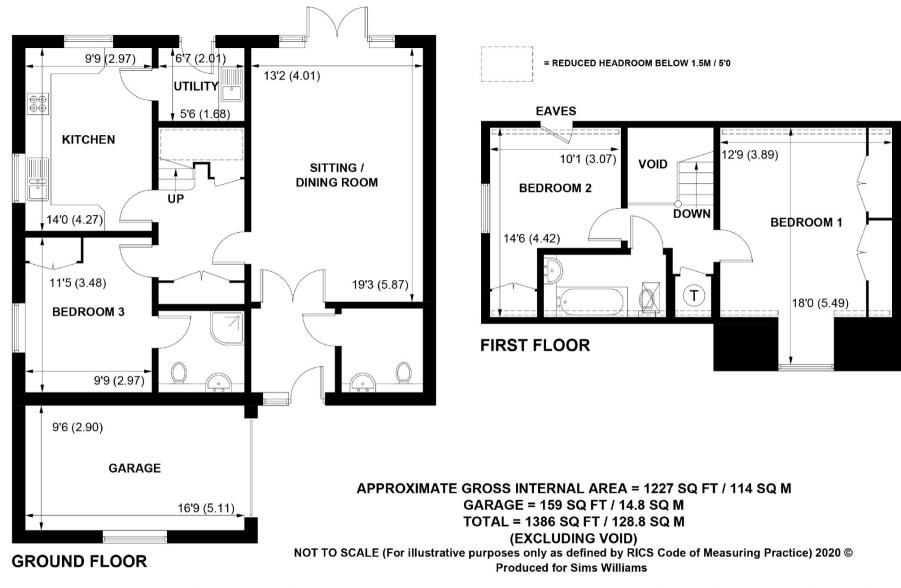

Entrance Hall: Double doors leading into Living Room.

Large Cloakroom: recessed w.c and vanity unit.

Living Room: (E) Double doors leading on to the garden.

Inner Hall: Under stairs cupboard. Large cloaks cupboard.

Kitchen/Breakfast Room: (N and E) Range of beech floor and wall units with 1 ½ bowl inset sink unit. 'Neff' Gas hob and electric oven with hood over. Integrated fridge and freezer and 'Neff' dishwasher. Ceramic tiled floor.

Utility Room: (E) Sink unit with plumbing for washing machine and space for tumble dryer. Door to garden.

Bedroom Three: (N) Double built in wardrobe cupboard.

En-Suite Shower Room: (W) Fully tiled corner shower unit with mains unit. Recessed wc with adjoining vanity unit. Ladder radiator. Half tiled walls. Ceramic tiled floor.

First Floor Landing: Deep storage cupboard.

Bedroom One: (W) Two double built in wardrobe cupboards. Bay window with sea view.

Bedroom Two: (N) double built in wardrobe cupboard.

Family Bathroom: Part tiled with panelled bath having a shower/mixer attachment. Adjoining vanity unit and w.c. Ladder radiator.

## Outside:

Garden: The rear garden is completely enclosed for privacy and is laid to lawn. Paved patio and small deck area.

Garage: Up and over door with light and power. Additional parking to the front.