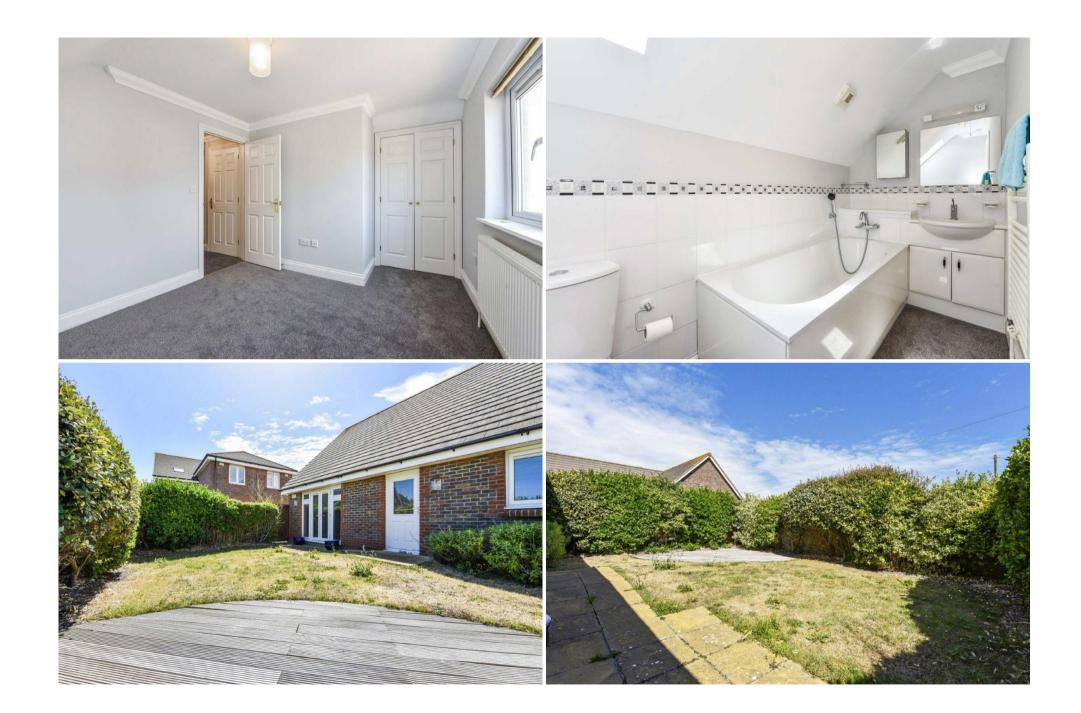

First Floor Landing: Deep storage cupboard.

Bedroom One: (W) Two double built in wardrobe cupboards. Bay window with sea view.

Bedroom Two: (N) double built in wardrobe cupboard.

Family Bathroom: Part tiled with panelled bath having a shower/mixer attachment. Adjoining vanity unit and w.c. Ladder radiator.

## Outside:

Garden: The rear garden is completely enclosed for privacy and is laid to lawn. Paved patio and small deck area.

Garage: Up and over door with light and power. Additional parking to the front.