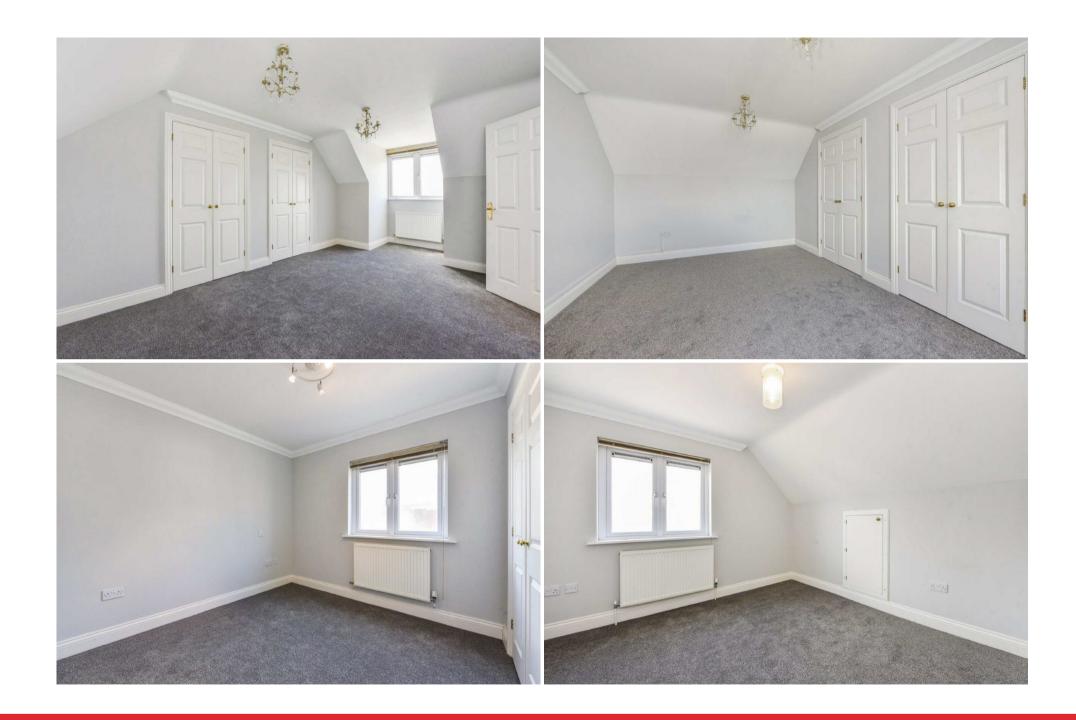

First Floor Landing: Deep storage cupboard.

Bedroom One: (W) Two double built in wardrobe cupboards. Bay window with sea view.

Bedroom Two: (N) double built in wardrobe cupboard.

Family Bathroom: Part tiled with panelled bath having a shower/mixer attachment. Adjoining vanity unit and w.c. Ladder radiator.