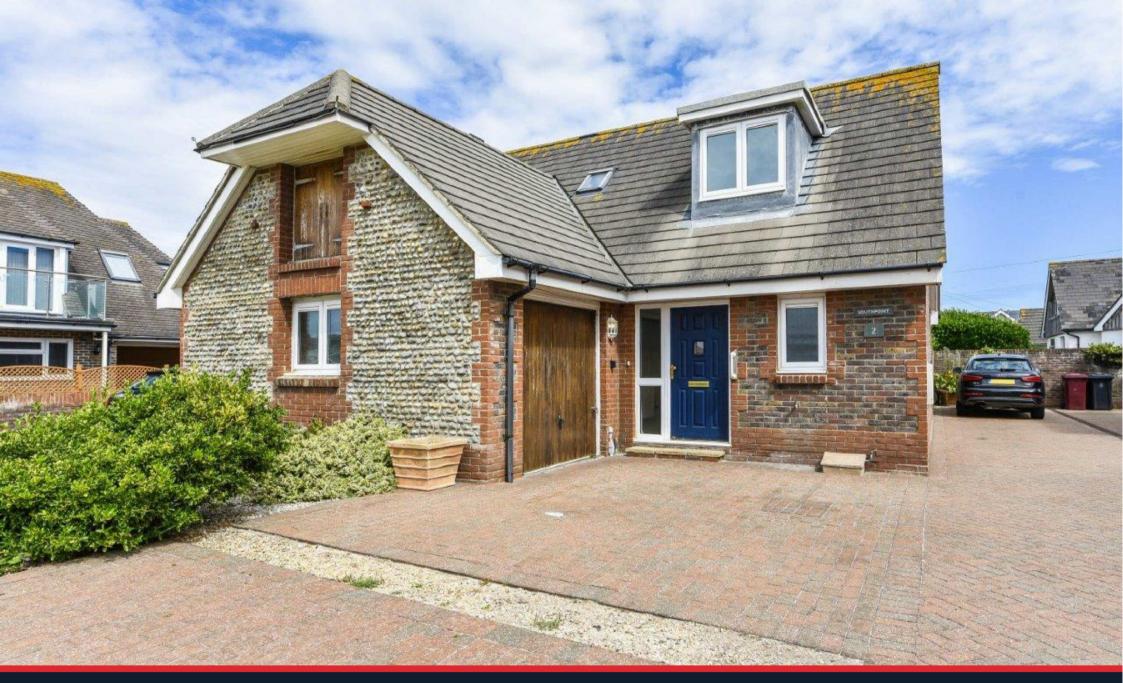

Price £650,000
2 Old Barn Court, Barn Walk, East Wittering, West Sussex, PO20 8DG

## 2 Old Barn Court, Barn Walk, East Wittering, West Sussex, PO20 8DG

Situated in a private, gated development just 50m back from the beach and about 350m from the village centre, a spacious detached, chalet style property offered with immediate vacant possession. The rooms are well proportioned and the layout offers a generous amount of storage including wardrobes to all bedrooms. The kitchen/dining room is offered with all of the appliances, many integrated and there is a separate utility room.