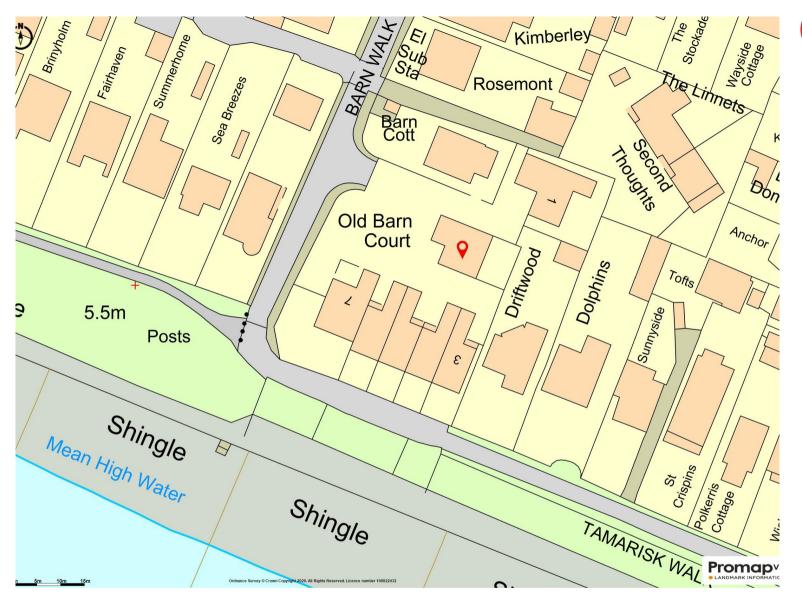

Price £650,000
2 Old Barn Court, Barn Walk, East Wittering, West Sussex, PO20 8DG

## 2 Old Barn Court, Barn Walk, East Wittering, West Sussex, PO20 8DG

Situated in a private, gated development just 50m back from the beach and about 350m from the village centre, a spacious detached, chalet style property offered with immediate vacant possession. The rooms are well proportioned and the layout offers a generous amount of storage including wardrobes to all bedrooms. The kitchen/dining room is offered with all of the appliances, many integrated and there is a separate utility room.