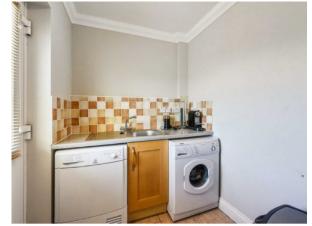

Utility Room: (E) Sink unit with plumbing for washing machine and space for tumble dryer. Door to garden.

Bedroom Three: (N) Double built in wardrobe cupboard.

En-Suite Shower Room: (W) Fully tiled corner shower unit with mains unit. Recessed wc with adjoining vanity unit. Ladder radiator. Half tiled walls. Ceramic tiled floor.