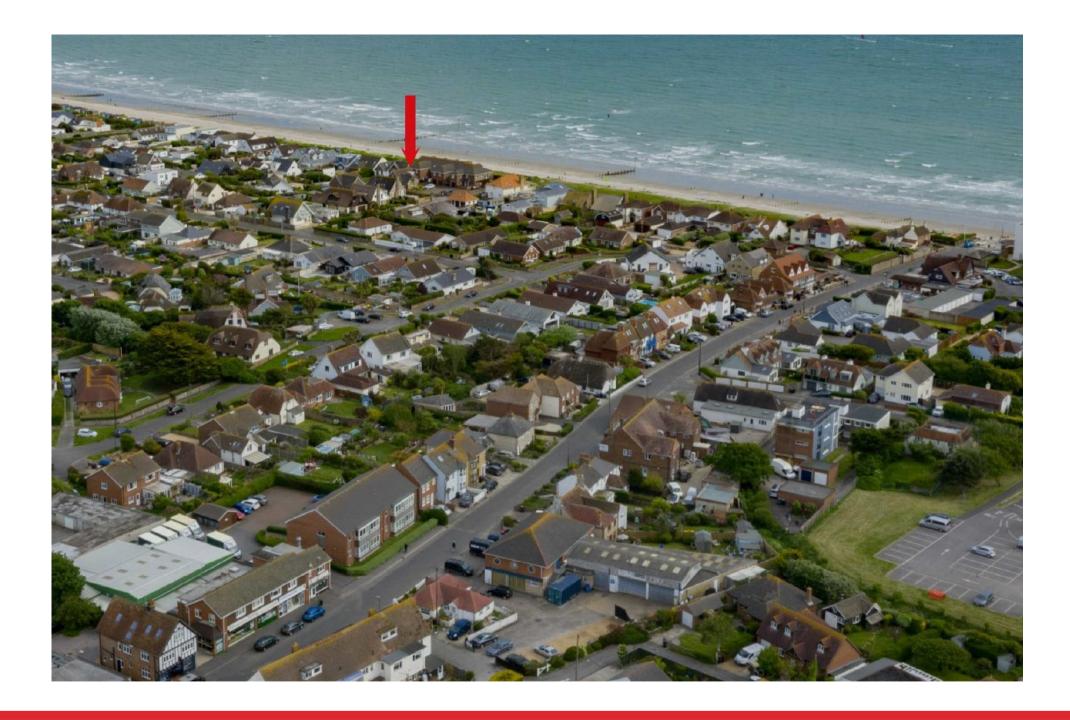

## 2 Old Barn Court, Barn Walk, East Wittering, West Sussex, PO20 8DG

Situated in a private, gated development just 50m back from the beach and about 350m from the village centre, a spacious detached, chalet style property offered with immediate vacant possession. The rooms are well proportioned and the layout offers a generous amount of storage including wardrobes to all bedrooms. The kitchen/dining room is offered with all of the appliances, many integrated and there is a separate utility room.