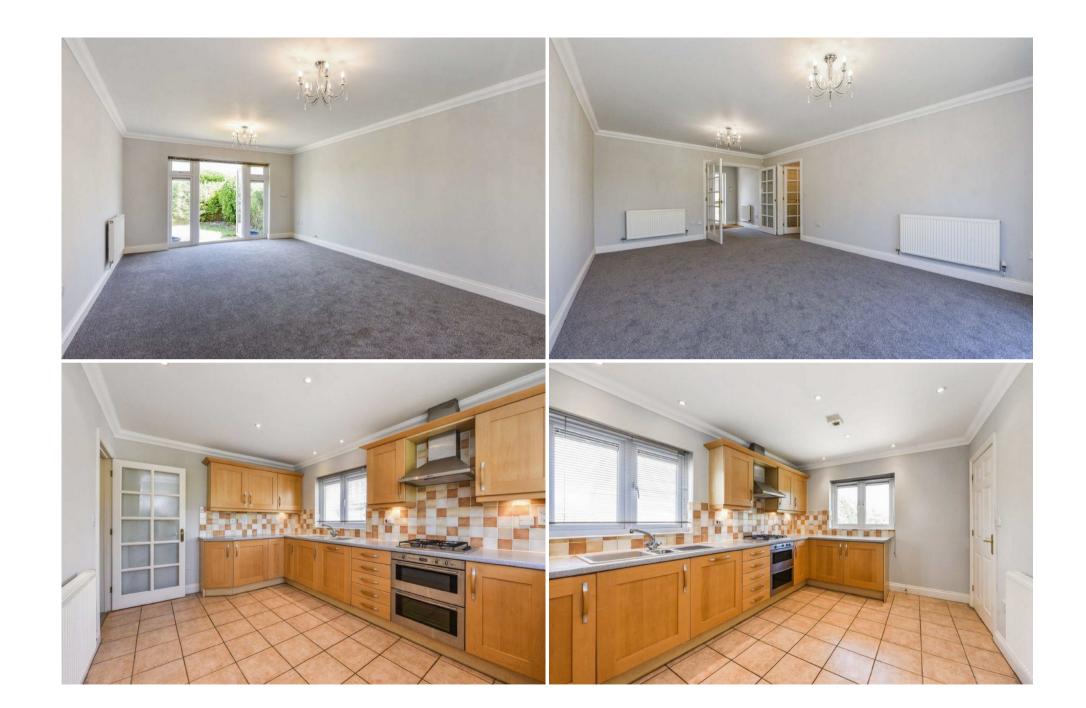

Entrance Hall: Double doors leading into Living Room.

Large Cloakroom: recessed w.c and vanity unit.

Living Room: (E) Double doors leading on to the garden.

Inner Hall: Under stairs cupboard. Large cloaks cupboard.

Kitchen/Breakfast Room: (N and E) Range of beech floor and wall units with 1 ½ bowl inset sink unit. 'Neff' Gas hob and electric oven with hood over. Integrated fridge and freezer and 'Neff' dishwasher. Ceramic tiled floor.