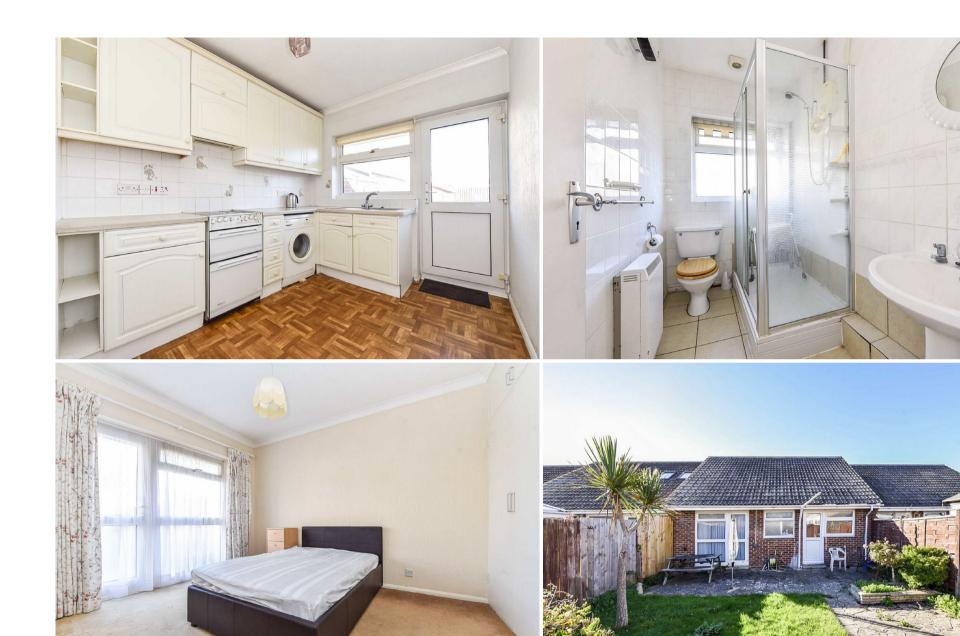

For sale with vacant possession and no forward chain, the property will require updating and improvement.

**Entrance Porch** 

Sitting Room

Kitchen/Breakfast Room

Bedroom I

Bedroom 2

Bathroom

Gardens

There is an open plan front garden area. The rear garden is mainly laid to lawn with rear pedestrian access.

Garage

Located nearby is a single garage.

Viewing

By appointment with Baileys 01243 672217