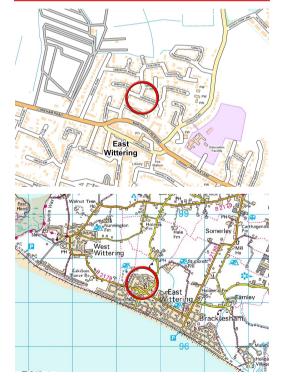

£285,000

11 Harrow Drive, West Wittering, West Sussex, PO20 8EJ

11 Harrow Drive, West Wittering, West Sussex, PO20 8EJ

A mid terrace, 2 bedroom bungalow situated in a convenient location on the popular "Sea Estate" just to the north of East Wittering village centre with its excellent variety of shops and amenities, including a health centre.