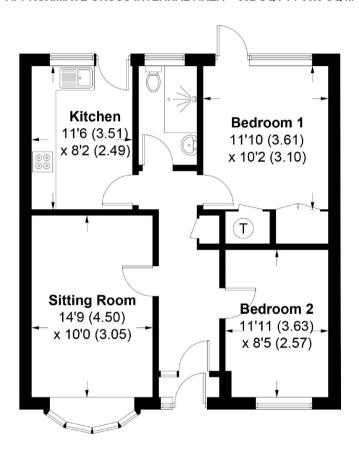

## Harrow Drive, East Wittering, PO20

APPROXIMATE GROSS INTERNAL AREA = 652 SQ FT / 60.6 SQ M

## **GROUND FLOOR**

This plan is for layout guidance only. Not drawn to scale unless stated. Windows and door openings are approximate. Whilst every care is taken in the preparation of this plan, please check all dimensions, shapes and compass bearings before making any decisions reliant upon them. (ID490718)