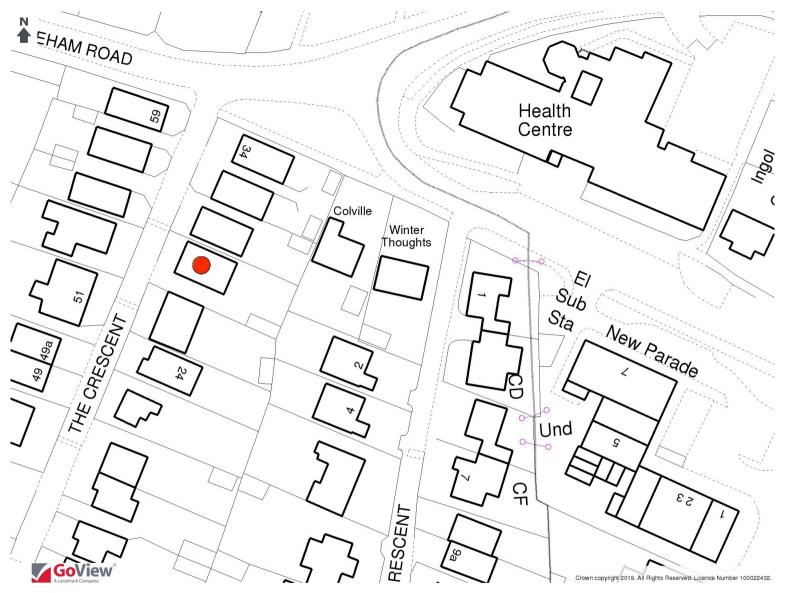

Guide Price £510,000 Larkspur, 28 The Crescent, West Wittering, West Sussex, PO20 8EE

Larkspur, 28 The Crescent, West Wittering, West Sussex, PO20 8EE

A well presented, 3 bedroom detached bungalow with deceptively spacious, bright and sunny accommodation, situated in a sought after private road location, within a short walk of the village centre of East Wittering, very conveniently located for the local village shops and the beach.

The bright and sunny part paved and gravelled garden areas have been designed for ease of maintenance with a detached garage and driveway area, providing ample off road parking. Other features include gas fired central heating, double glazed windows and a wood burning stove in the lounge/conservatory.