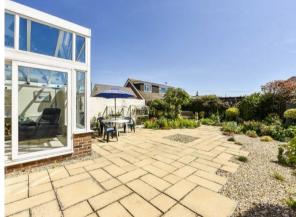

The bright and sunny part paved and gravelled garden areas have been designed for ease of maintenance with a detached garage and driveway area, providing ample off road parking. Other features include gas fired central heating, double glazed windows and a wood burning stove in the lounge/conservatory.

**Bathroom** 

Front & Rear Gardens

Detached Garage & Carport

Viewing

By appointment with Baileys