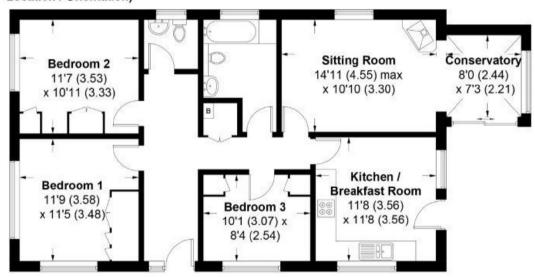

## The Crescent, West Wittering, PO200

APPROXIMATE GROSS INTERNAL AREA = 1006 SQ FT / 93.5 SQ M GARAGE = 208 SQ FT / 19.3 SQ M TOTAL = 1214 SQ FT / 112.8 SQ M

(Not Shown In Actual Location / Orientation)

## **GROUND FLOOR**

This plan is for layout guidance only. Not drawn to scale unless stated. Windows and door openings are approximate. Whilst every care is taken in the preparation of this plan, please check all dimensions, shapes and compass bearings before making any decisions reliant upon them. (ID504779)