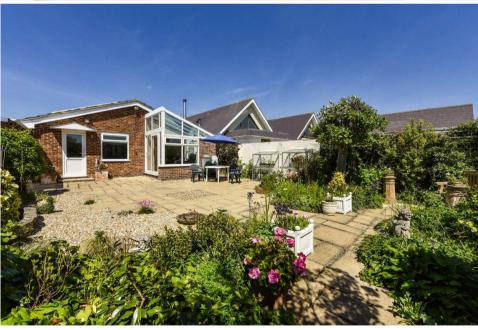

The bright and sunny part paved and gravelled garden areas have been designed for ease of maintenance with a detached garage and driveway area, providing ample off road parking. Other features include gas fired central heating, double glazed windows and a wood burning stove in the lounge/conservatory.

**Bathroom** 

Front & Rear Gardens

Detached Garage & Carport

Viewing

By appointment with Baileys