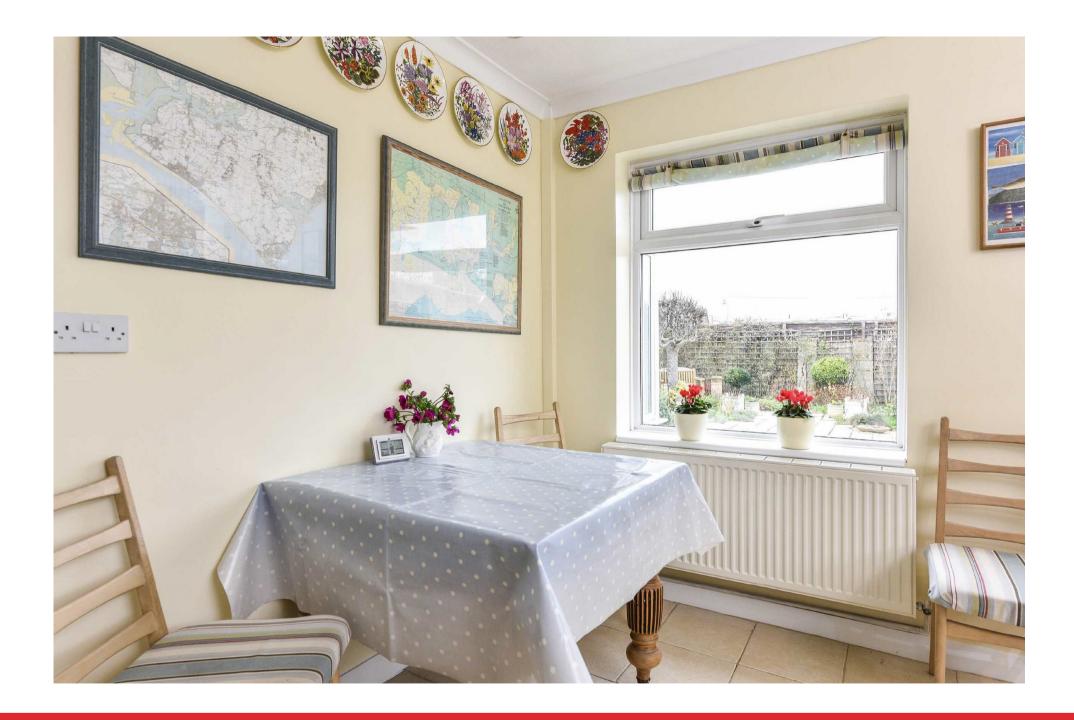

Entrance Hall

Cloakroom

Sitting Room

Kitchen/Breakfast Room

Conservatory

Bedroom I

Bedroom 2

Bedroom 3