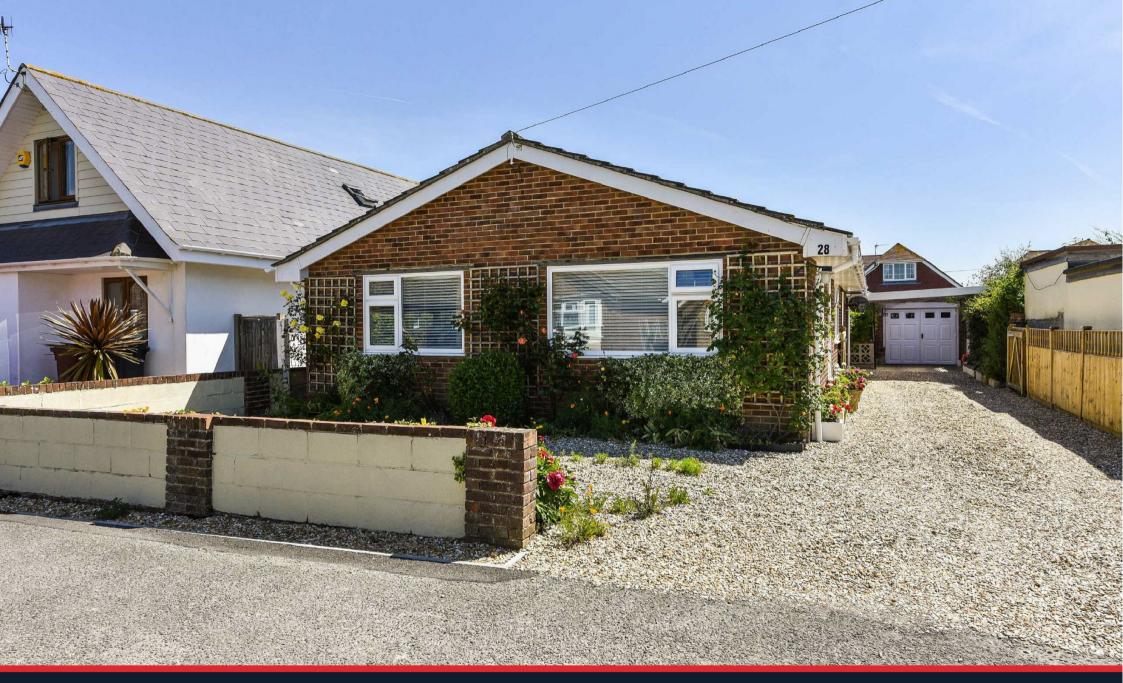

Guide Price £510,000 Larkspur, 28 The Crescent, West Wittering, West Sussex, PO20 8EE

Larkspur, 28 The Crescent, West Wittering, West Sussex, PO20 8EE

A well presented, 3 bedroom detached bungalow with deceptively spacious, bright and sunny accommodation, situated in a sought after private road location, within a short walk of the village centre of East Wittering, very conveniently located for the local village shops and the beach.

The bright and sunny part paved and gravelled garden areas have been designed for ease of maintenance with a detached garage and driveway area, providing ample off road parking. Other features include gas fired central heating, double glazed windows and a wood burning stove in the lounge/conservatory.