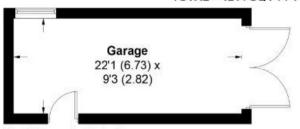

## The Crescent, West Wittering, PO200

APPROXIMATE GROSS INTERNAL AREA = 1006 SQ FT / 93.5 SQ M GARAGE = 208 SQ FT / 19.3 SQ M TOTAL = 1214 SQ FT / 112.8 SQ M

(Not Shown In Actual Location / Orientation)

## **GROUND FLOOR**

This plan is for layout guidance only. Not drawn to scale unless stated. Windows and door openings are approximate. Whilst every care is taken in the preparation of this plan, please check all dimensions, shapes and compass bearings before making any decisions reliant upon them. (ID504779)