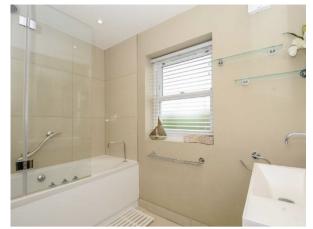

First Floor:

Bedroom Two: Feature Juliette balcony. Fitted wardrobe cupboard.

Bedroom Three: fitted wardrobe cupboard.

Bedroom Four: fitted wardrobe cupboard.

Family Bathroom: Rainfall shower over bath plus hand held shower, glass shower screen. Wash basin and WC.