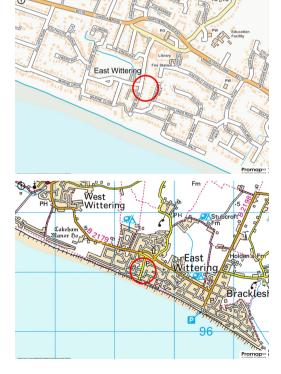

## Seascape, 43a Shore Road, East Wittering, West Sussex, PO20 8DX

Built in 2014, a beautifully presented, 'cottage' style house situated just 150 metres from the beach and 200m to the village centre. Successfully rented by Baileys for holiday rentals, 'Seascape' is stylishly and comfortably furnished with most of the contents being included in the sale price, this will be of interest to any buyer wishing to continue with this arrangement and provide an income.