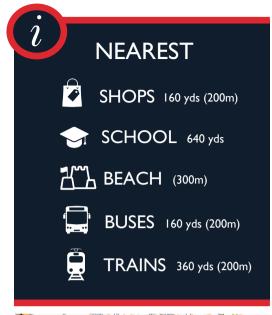

## Seascape, 43a Shore Road, East Wittering, West Sussex, PO20 8DX

Built in 2014, a beautifully presented, 'cottage' style house situated just 150 metres from the beach and 200m to the village centre. Successfully rented by Baileys for holiday rentals, 'Seascape' is stylishly and comfortably furnished with most of the contents being included in the sale price, this will be of interest to any buyer wishing to continue with this arrangement and provide an income.