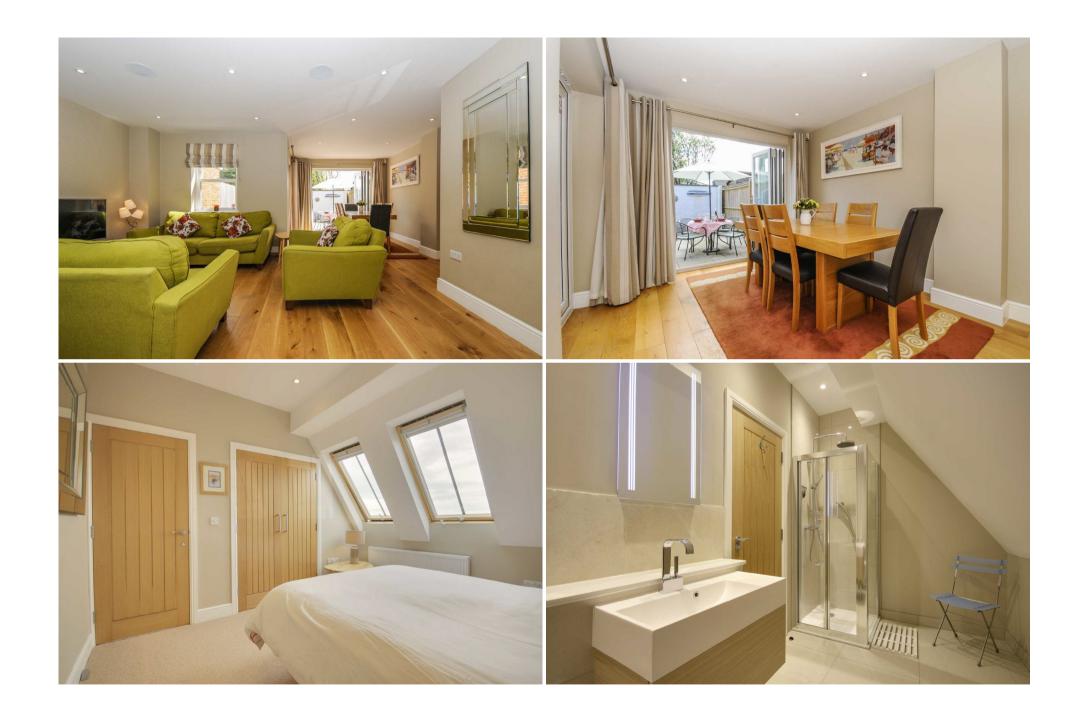

The property has a superb, open plan ground floor which includes a beautiful, fully equipped and integrated kitchen, living room and dining area. Bifold doors lead out to the rear paved courtyard and this provides a wonderful sociable space.

Entrance Hall: Cupboard with washer/dryer.

Cloakroom: Cloakroom: W.C. and wash basin.

Open Plan Kitchen/Living/Dining Room: Living/Dining area: Double doors and additional bifold doors opening on to the paved courtyard. Kitchen area: Fully equipped with 'Hi-Lite' 5 ring, double oven, 'Neff' microwave-oven, integrated 'Neff' refrigerator and freezer, 'Neff' dishwasher and a 'CDA' wine cooler. Peninsular unit with breakfast bar.

First Floor:

Bedroom Two: Feature Juliette balcony. Fitted wardrobe cupboard.

Bedroom Three: fitted wardrobe cupboard.

Bedroom Four: fitted wardrobe cupboard.

Family Bathroom: Rainfall shower over bath plus hand held shower, glass shower screen. Wash basin and WC.

Second Floor:

Principal Bedroom: Walk-in wardrobe cupboard.

En-Suite Shower Room: Glass cubicle with rain shower. Wash basin and w.c.

Outside: The rear garden is enclosed and paved for easy maintenance. Garden shed.