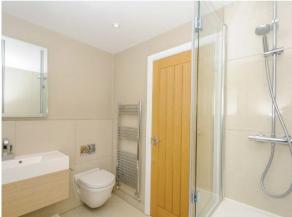

Second Floor:

Principal Bedroom: Walk-in wardrobe cupboard.

En-Suite Shower Room: Glass cubicle with rain shower. Wash basin and w.c.

Outside: The rear garden is enclosed and paved for easy maintenance. Garden shed.