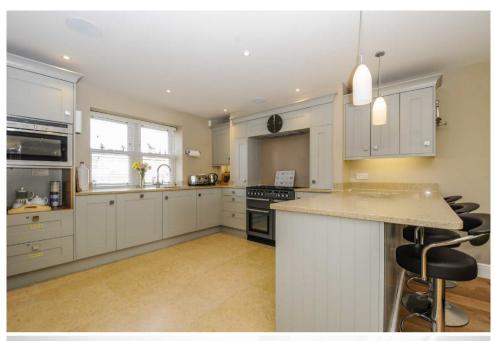

The property has a superb, open plan ground floor which includes a beautiful, fully equipped and integrated kitchen, living room and dining area. Bifold doors lead out to the rear paved courtyard and this provides a wonderful sociable space.

Entrance Hall: Cupboard with washer/dryer.

Cloakroom: Cloakroom: W.C. and wash basin.

Open Plan Kitchen/Living/Dining Room: Living/Dining area: Double doors and additional bifold doors opening on to the paved courtyard. Kitchen area: Fully equipped with 'Hi-Lite' 5 ring, double oven, 'Neff' microwave-oven, integrated 'Neff' refrigerator and freezer, 'Neff' dishwasher and a 'CDA' wine cooler. Peninsular unit with breakfast bar.