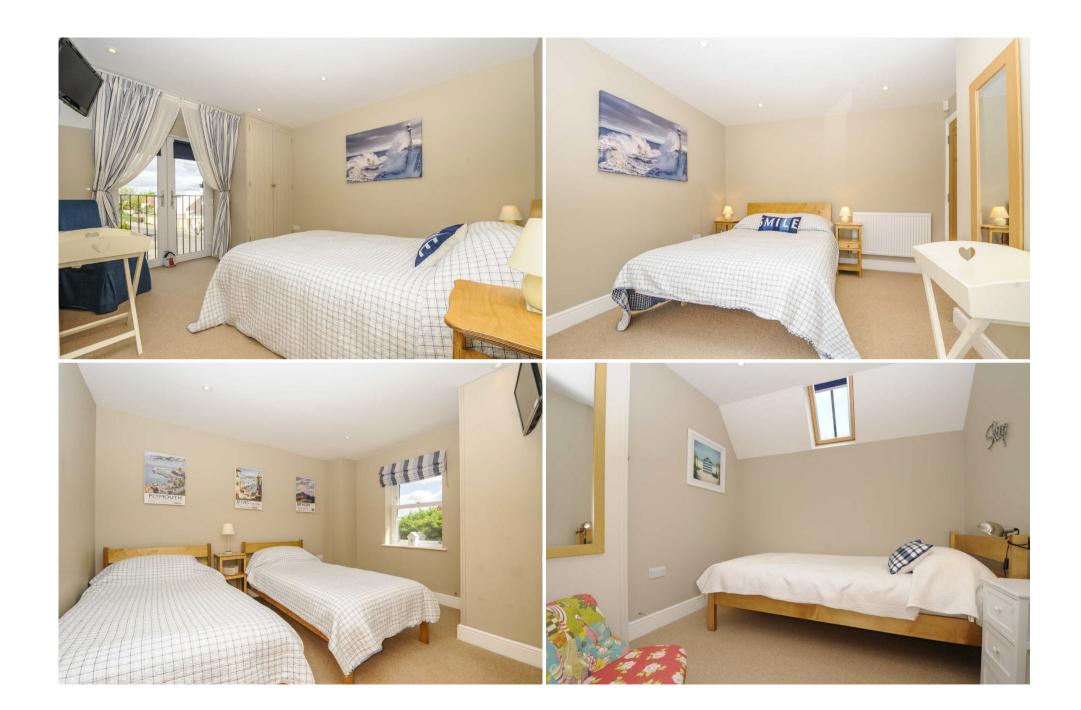

First Floor:

Bedroom Two: Feature Juliette balcony. Fitted wardrobe cupboard.

Bedroom Three: fitted wardrobe cupboard.

Bedroom Four: fitted wardrobe cupboard.

Family Bathroom: Rainfall shower over bath plus hand held shower, glass shower screen. Wash basin and WC.

Second Floor:

Principal Bedroom: Walk-in wardrobe cupboard.

En-Suite Shower Room: Glass cubicle with rain shower. Wash basin and w.c.

Outside: The rear garden is enclosed and paved for easy maintenance. Garden shed.