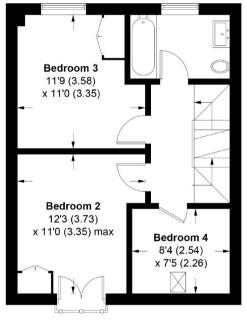

## **FIRST FLOOR**

First Floor:

Bedroom Two: Feature Juliette balcony. Fitted wardrobe cupboard.

Bedroom Three: fitted wardrobe cupboard.

Bedroom Four: fitted wardrobe cupboard.

Family Bathroom: Rainfall shower over bath plus hand held shower, glass shower screen. Wash basin and WC.