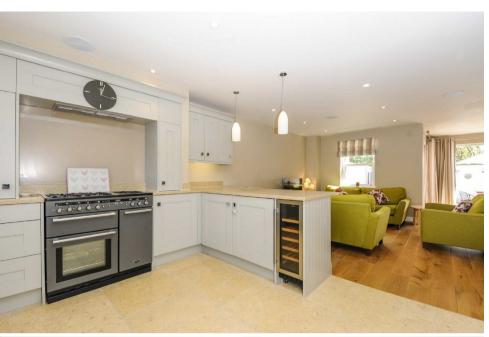

The property has a superb, open plan ground floor which includes a beautiful, fully equipped and integrated kitchen, living room and dining area. Bifold doors lead out to the rear paved courtyard and this provides a wonderful sociable space.

Entrance Hall: Cupboard with washer/dryer.

Cloakroom: Cloakroom: W.C. and wash basin.

Open Plan Kitchen/Living/Dining Room: Living/Dining area: Double doors and additional bifold doors opening on to the paved courtyard. Kitchen area: Fully equipped with 'Hi-Lite' 5 ring, double oven, 'Neff' microwave-oven, integrated 'Neff' refrigerator and freezer, 'Neff' dishwasher and a 'CDA' wine cooler. Peninsular unit with breakfast bar.