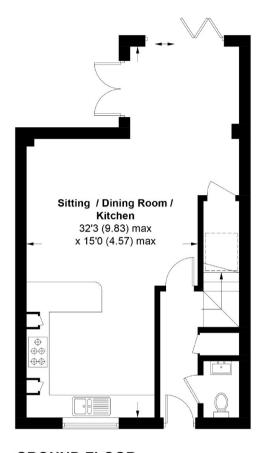

## Seascape, Shore Road, East Wittering, PO20

APPROXIMATE GROSS INTERNAL AREA = 1323 SQ FT / 122.9 SQ M

**GROUND FLOOR** 

The property has a superb, open plan ground floor which includes a beautiful, fully equipped and integrated kitchen, living room and dining area. Bifold doors lead out to the rear paved courtyard and this provides a wonderful sociable space.

Entrance Hall: Cupboard with washer/dryer.

Cloakroom: Cloakroom: W.C. and wash basin.

Open Plan Kitchen/Living/Dining Room: Living/Dining area: Double doors and additional bifold doors opening on to the paved courtyard. Kitchen area: Fully equipped with 'Hi-Lite' 5 ring, double oven, 'Neff' microwave-oven, integrated 'Neff' refrigerator and freezer, 'Neff' dishwasher and a 'CDA' wine cooler. Peninsular unit with breakfast bar.