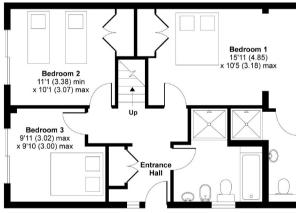

Situated within a short walk of the beach, viewing is highly recommended. Entrance Hall Bedroom 1 - Ensuite Bedroom 2 Bedroom 3 Bathroom First Floor Open Plan Lounge/Dining Room/ Kitchen Bedroom 4 - Ensuite Garage Gardens

Viewing By appointment please with Baileys 01243 672217

GROUND FLOOR

Whilst every attempt has been made to ensure the accuracy of the floor plan contained here, measurements of doors, windows and rooms are approximate and no responsibility is taken for any error, omission or missitilement. These plans are for representation purpose on the such by any properties purposed and build be used as such by any prospective purchase; Specifically no guarantee to graduate only and should not be relied on as a basis of valuation.