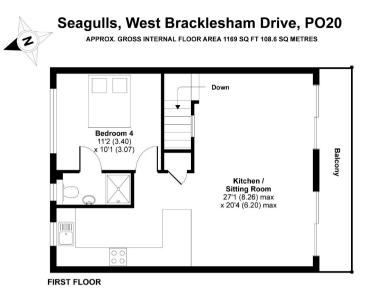

## Seagulls, West Bracklesham Drive, Bracklesham Bay, West Sussex, PO20 8PF

Seagulls is a four bedroom semi detached property of contemporary design and layout, including open plan living accommodation on first floor leading onto the full width south facing balcony with sea glimpses.

Situated within a short walk of the beach, viewing is highly recommended. Entrance Hall Bedroom 1 - Ensuite Bedroom 2 Bedroom 3 Bathroom First Floor Open Plan Lounge/Dining Room/ Kitchen Bedroom 4 - Ensuite Garage Gardens

Viewing By appointment please with Baileys 01243 672217

GROUND FLOOR

Whilst every attempt has been made to ensure the accuracy of the floor plan contained here, measurements of doors, windows and rooms are approximate and no responsibility is taken for any error, omission or missitilement. These plans are for representation purpose on the such by any properties purposed and build be used as such by any prospective purchase; Specifically no guarantee to graduate only and should not be relied on as a basis of valuation.