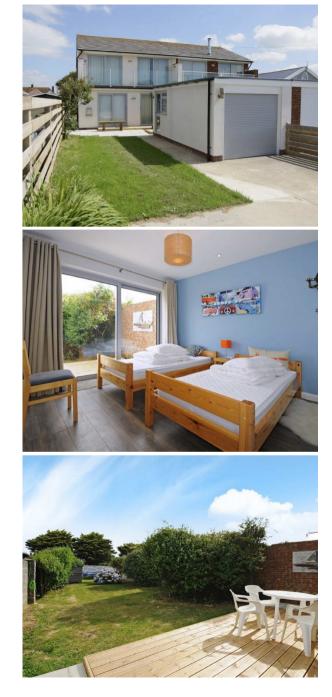

## Seagulls, West Bracklesham Drive, Bracklesham Bay, West Sussex, PO20 8PF

Seagulls is a four bedroom semi detached property of contemporary design and layout, including open plan living accommodation on first floor leading onto the full width south facing balcony with sea glimpses.

There is ample off road parking to the front with garage and the rear garden is principally lawned with a decked area adjoining the rear of the property. Ideally located the property would be an ideal principal residence or holiday home.

Situated within a short walk of the beach, viewing is highly recommended. Entrance Hall Bedroom 1 - Ensuite Bedroom 2 Bedroom 3 Bathroom First Floor Open Plan Lounge/Dining Room/ Kitchen Bedroom 4 - Ensuite Garage Gardens