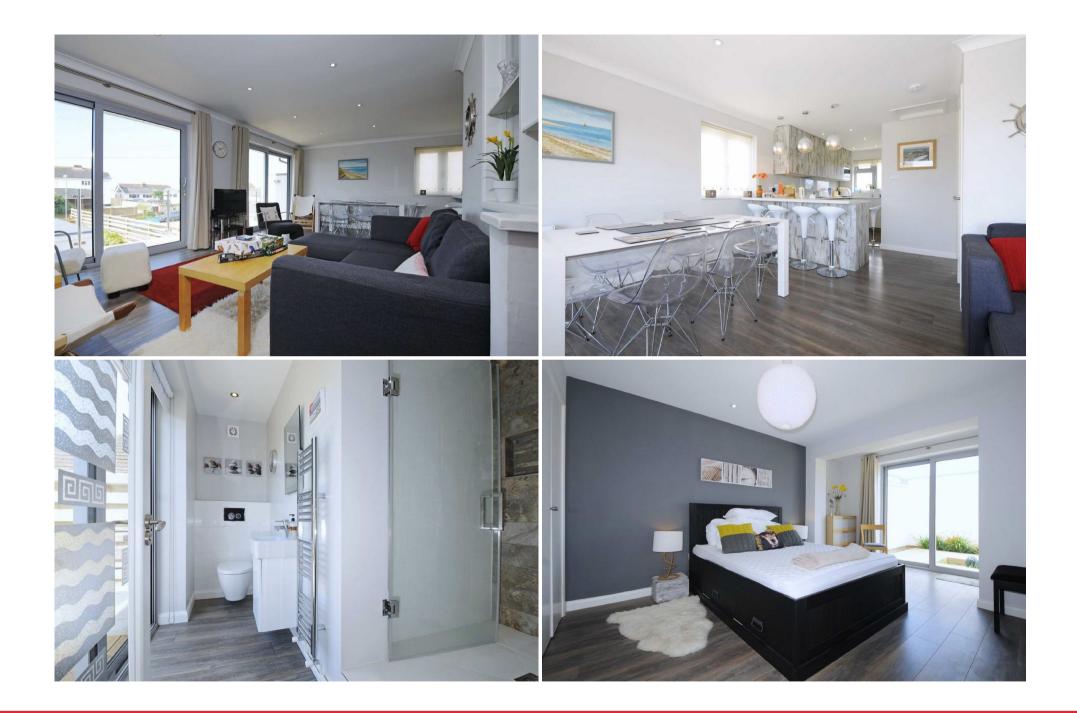

## Seagulls, West Bracklesham Drive, Bracklesham Bay, West Sussex, PO20 8PF

Seagulls is a four bedroom semi detached property of contemporary design and layout, including open plan living accommodation on first floor leading onto the full width south facing balcony with sea glimpses.

Situated within a short walk of the beach, viewing is highly recommended. Entrance Hall Bedroom 1 - Ensuite Bedroom 2 Bedroom 3 Bathroom First Floor Open Plan Lounge/Dining Room/ Kitchen Bedroom 4 - Ensuite Garage Gardens