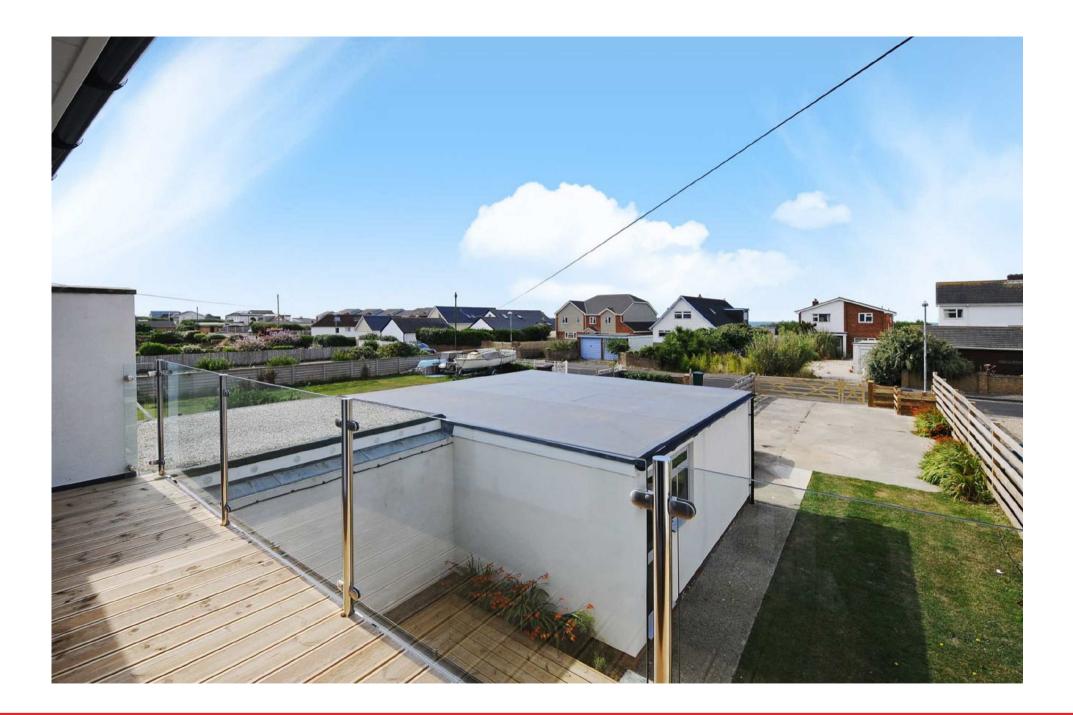

## Seagulls, West Bracklesham Drive, Bracklesham Bay, West Sussex, PO20 8PF

Seagulls is a four bedroom semi detached property of contemporary design and layout, including open plan living accommodation on first floor leading onto the full width south facing balcony with sea glimpses.

There is ample off road parking to the front with garage and the rear garden is principally lawned with a decked area adjoining the rear of the property. Ideally located the property would be an ideal principal residence or holiday home.