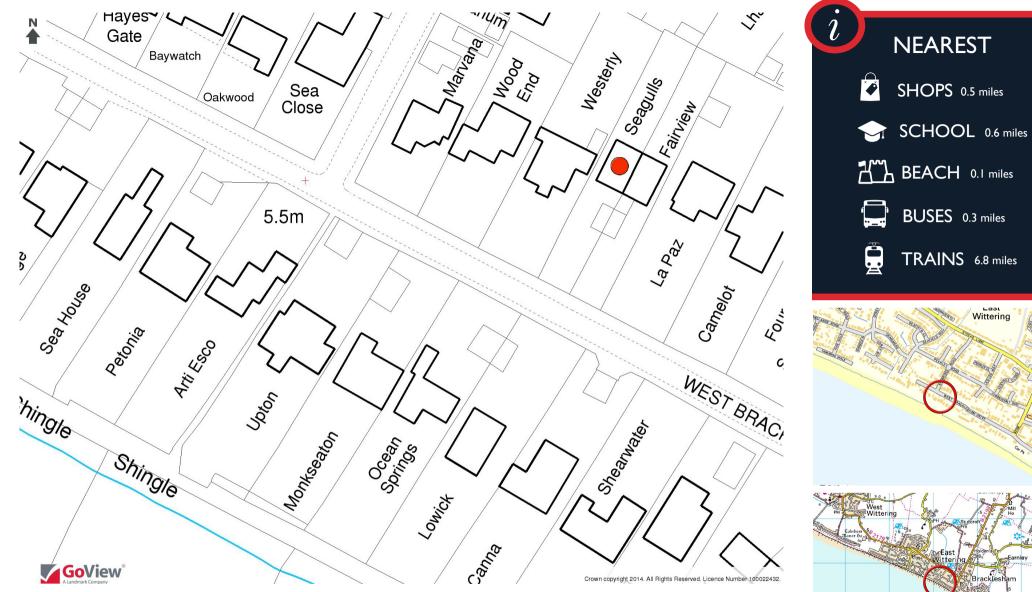

Guide Price £575,000 Seagulls, West Bracklesham Drive, Bracklesham Bay, West Sussex, PO20 8PF

Situated within a short walk of the beach, viewing is highly recommended. Entrance Hall Bedroom 1 - Ensuite Bedroom 2 Bedroom 3 Bathroom First Floor Open Plan Lounge/Dining Room/ Kitchen Bedroom 4 - Ensuite Garage Gardens