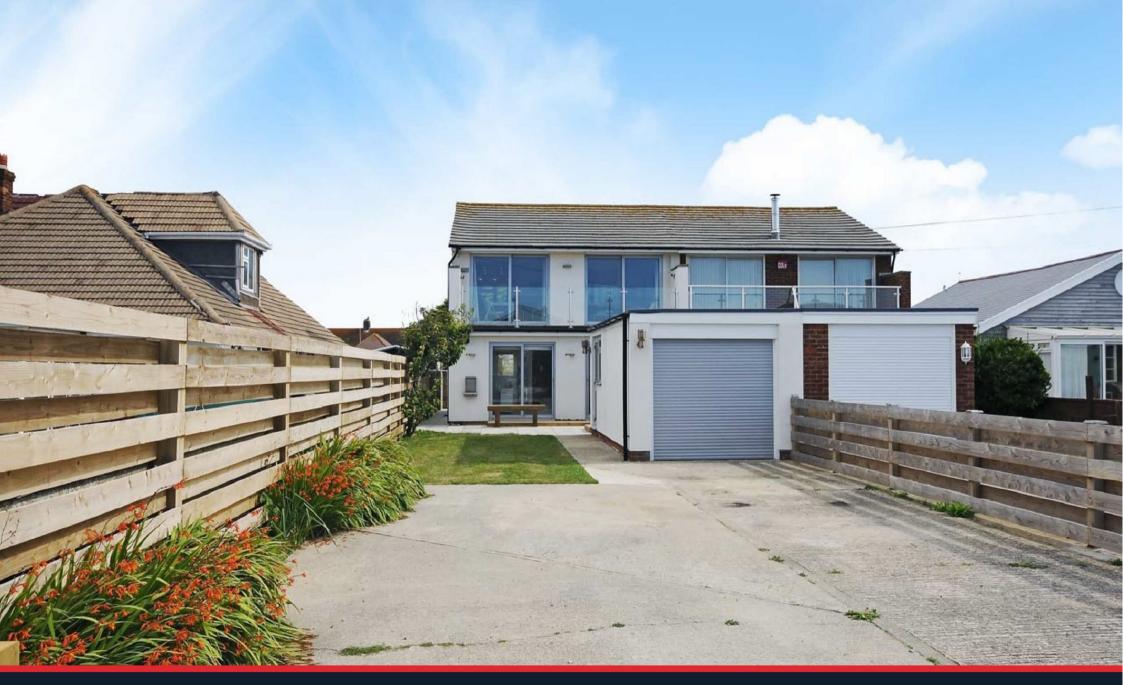

## Seagulls, West Bracklesham Drive, Bracklesham Bay, West Sussex, PO20 8PF

Seagulls is a four bedroom semi detached property of contemporary design and layout, including open plan living accommodation on first floor leading onto the full width south facing balcony with sea glimpses.

There is ample off road parking to the front with garage and the rear garden is principally lawned with a decked area adjoining the rear of the property. Ideally located the property would be an ideal principal residence or holiday home.

Situated within a short walk of the beach, viewing is highly recommended. Entrance Hall Bedroom 1 - Ensuite Bedroom 2 Bedroom 3 Bathroom First Floor Open Plan Lounge/Dining Room/ Kitchen Bedroom 4 - Ensuite Garage Gardens