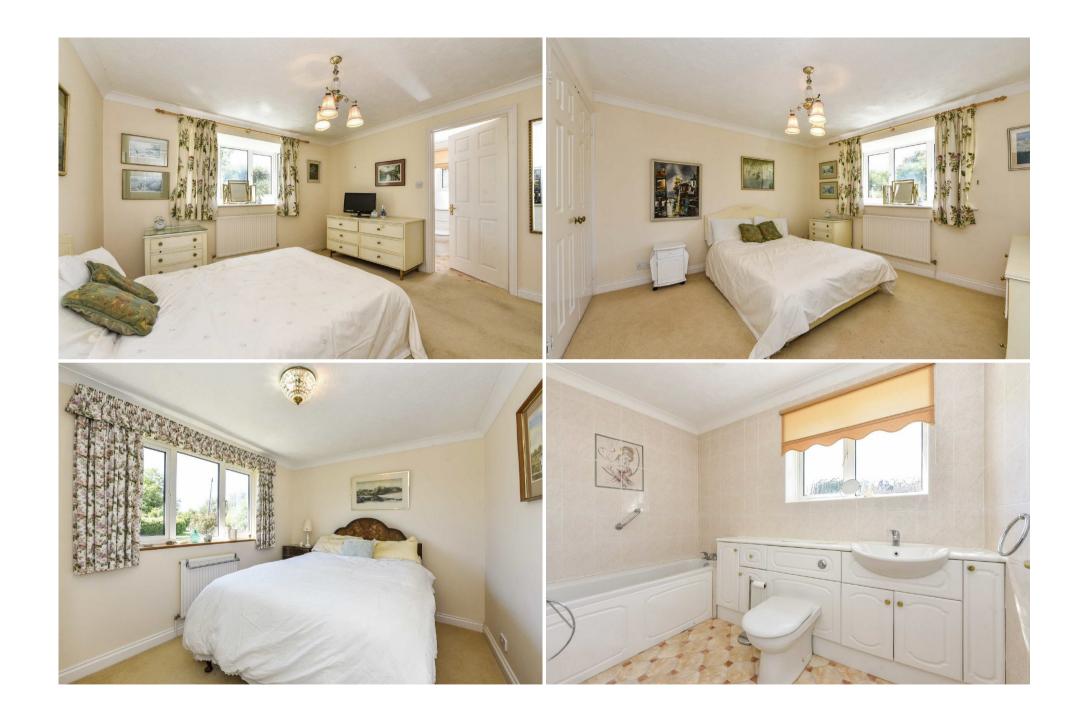

#### Bedroom One:

Two double built in wardrobe cupboards.

### En-Suite Bathroom:

Fully tiled. Panelled bath and built in unit with recessed wash hand basin and w.c.

#### Bedroom Two:

Double built in wardrobe cupboard.

### Family Shower Room:

Full width shower cubicle with glass sliding door. Built in unit with recessed wash basin and w.c.