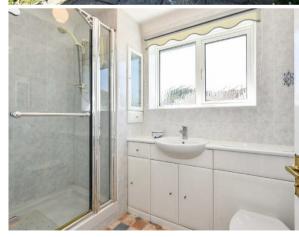

### Family Shower Room:

Full width shower cubicle with glass sliding door. Built in unit with recessed wash basin and w.c.