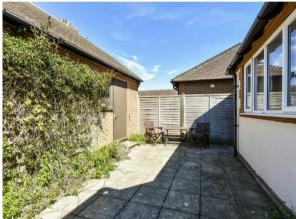

#### Garden:

The garden is attractively laid with stone paving and is enclosed with established hedging providing privacy. There is a further paved area with access in to the double garage and a gate leading to the gravelled drive.

# Double Garage:

Up and over door. Light and power, Gravelled drive with further parking for two cars.