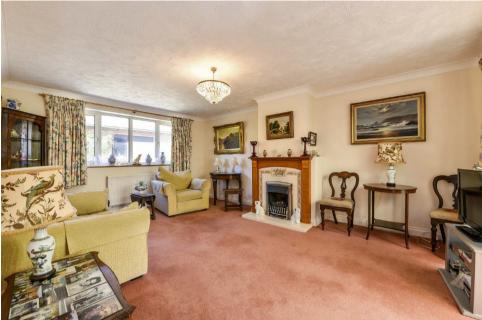

# Sitting Room:

Double aspect. Gas fire set into fire place surround. Sliding doors leading in to the Conservatory.