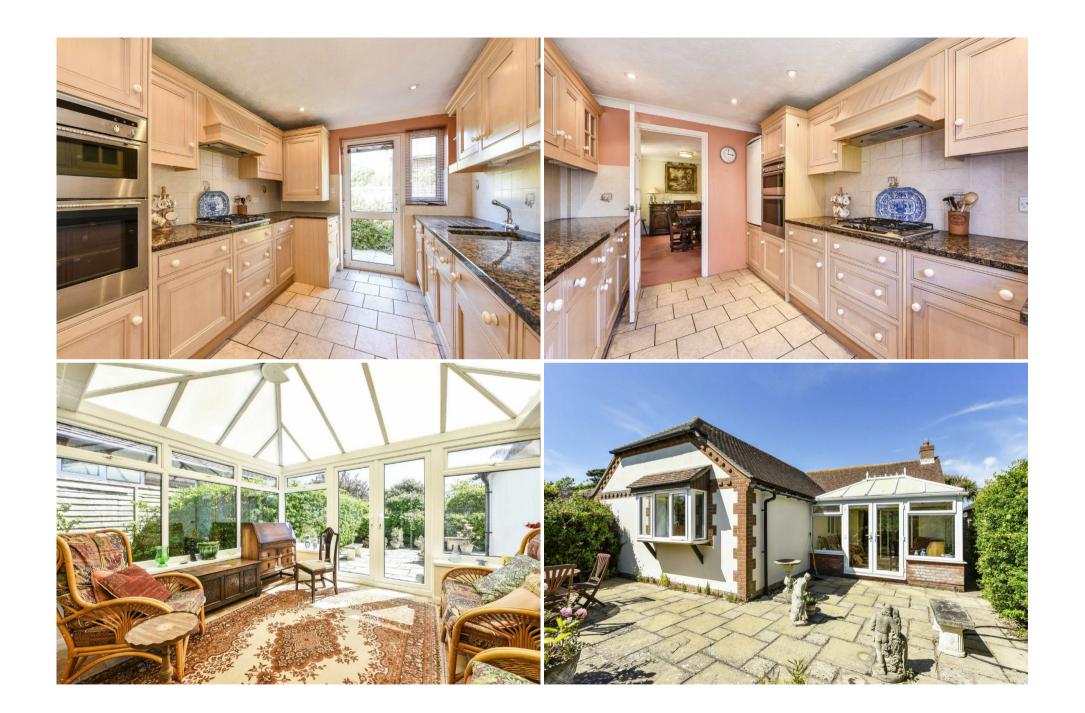

### Kitchen:

Comprehensive range of built in wall and floor cupboards with a gas hob, double oven, integral fridge and freezer, space for a further fridge and washing machine. Door to paved side area and garage.

# Sitting Room:

Double aspect. Gas fire set into fire place surround. Sliding doors leading in to the Conservatory.

# Conservatory:

Tiled floor and double radiator for winter use. Double doors to garden.