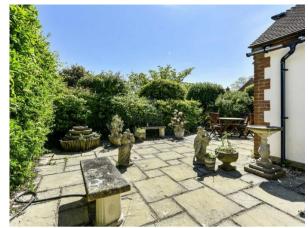

#### Garden:

The garden is attractively laid with stone paving and is enclosed with established hedging providing privacy. There is a further paved area with access in to the double garage and a gate leading to the gravelled drive.