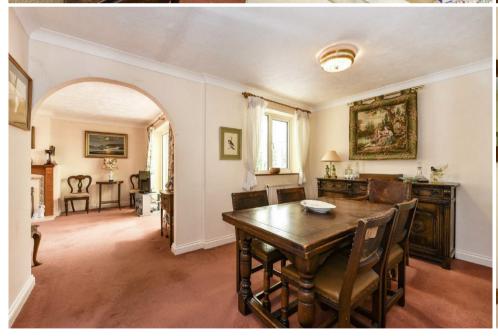

Double doors to garden.

#### Bedroom One:

Two double built in wardrobe cupboards.

### En-Suite Bathroom:

Fully tiled. Panelled bath and built in unit with recessed wash hand basin and w.c.

#### Bedroom Two:

Double built in wardrobe cupboard.

### Family Shower Room:

Full width shower cubicle with glass sliding door. Built in unit with recessed wash basin and w.c.

#### Outside:

#### Garden:

The garden is attractively laid with stone paving and is enclosed with established hedging providing privacy. There is a further paved area with access in to the double garage and a gate leading to the gravelled drive.

# Double Garage:

Up and over door. Light and power, Gravelled drive with further parking for two cars.

### Viewing:

By appointment with the office please, 01243 672217.























# Rosemead, 16 Holmwood, PO20 8AR

APPROXIMATE GROSS INTERNAL AREA = 1050 SQ FT / 97.6 SQ M GARAGE = 326 SQ FT / 30.3 SQ M TOTAL = 1376 SQ FT / 127.9 SQ M





(Not Shown In Actual Location / Orientation)

This plan is for layout guidance only. Not drawn to scale unless stated. Windows and door openings are approximate. Whilst every care is taken in the preparation of this plan, please check all dimensions, shapes and compass bearings before making any decisions reliant upon them. (ID 638884)

Produced for Baileys Estate Agents

Working in co-operation with the owners we have tried to be accurate and informative in the presentation of our property details. Baileys would advise that no representations or warranties are made or given in respect of the condition of any items