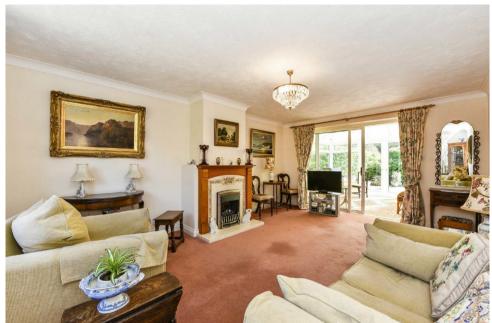

# Dining Room:

Arch through in to sitting room.

# Sitting Room:

Double aspect. Gas fire set into fire place surround. Sliding doors leading in to the Conservatory.

# Conservatory:

Tiled floor and double radiator for winter use. Double doors to garden.