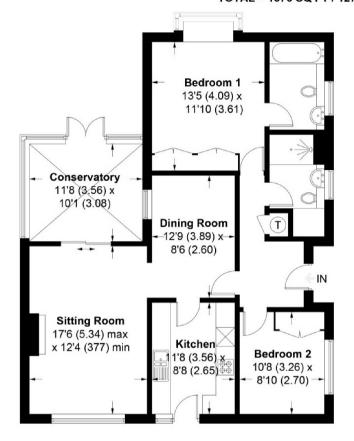

### Entrance Hall:

Cloaks cupboard. Airing cupboard.

### Kitchen:

Comprehensive range of built in wall and floor cupboards with a gas hob, double oven, integral fridge and freezer, space for a further fridge and washing machine. Door to paved side area and garage.

# Dining Room:

Arch through in to sitting room.

# Sitting Room:

Double aspect. Gas fire set into fire place surround. Sliding doors leading in to the Conservatory.

# Conservatory:

Tiled floor and double radiator for winter use. Double doors to garden.

#### Bedroom One:

Two double built in wardrobe cupboards.

### En-Suite Bathroom:

Fully tiled. Panelled bath and built in unit with recessed wash hand basin and w.c.

#### Bedroom Two:

Double built in wardrobe cupboard.

### Family Shower Room:

Full width shower cubicle with glass sliding door. Built in unit with recessed wash basin and w.c.

# Rosemead, 16 Holmwood, PO20 8AR

APPROXIMATE GROSS INTERNAL AREA = 1050 SQ FT / 97.6 SQ M GARAGE = 326 SQ FT / 30.3 SQ M TOTAL = 1376 SQ FT / 127.9 SQ M

(Not Shown In Actual Location / Orientation)

This plan is for layout guidance only. Not drawn to scale unless stated. Windows and door openings are approximate. Whilst every care is taken in the preparation of this plan, please check all dimensions, shapes and compass bearings before making any decisions reliant upon them. (ID 638884)