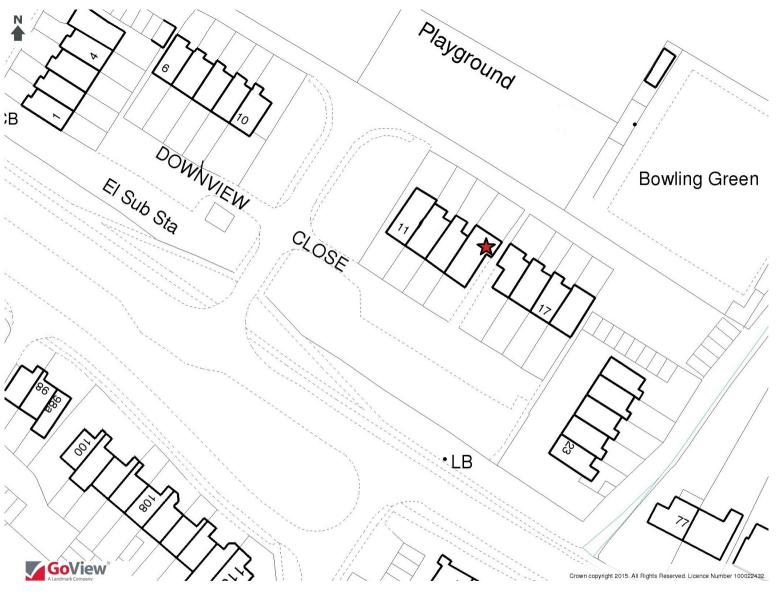

## 14 Downview Close, East Wittering, West Sussex, PO20 8NS

An extended and well presented end of terrace home, with light and spacious open plan downstairs living accommodation, situated toward the eastern side of East Wittering village overlooking a recreation field to the rear and greensward to the front.

With parking to the front and a garage to the rear towards farmland and the South Downs in the distance. Entrance Porch

Open Plan Sitting/Dining Room/Kitchen

Utility

Cloakroom

Bedroom I

Bedroom 2

Bathroom

Outside

Garage

Situated in a nearby garage compound to the rear of the property.

Viewing

By appointment with Baileys 01243 672217

01243 672217 www.baileys.uk.com

01243 672217 www.baileys.uk.com

01243 672217 www.baileys.uk.com