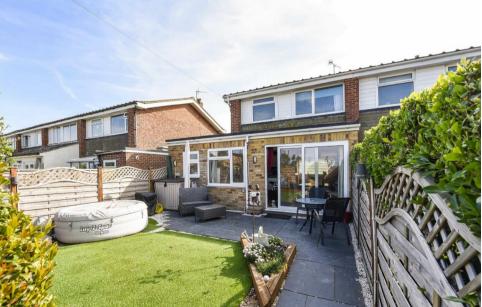

Landscaped front garden area with off road parking area. Rear landscaped garden with patio area and artificial lawn for ease of maintenance.

Office/Studio

Accessed via a separate door from the front of the property.