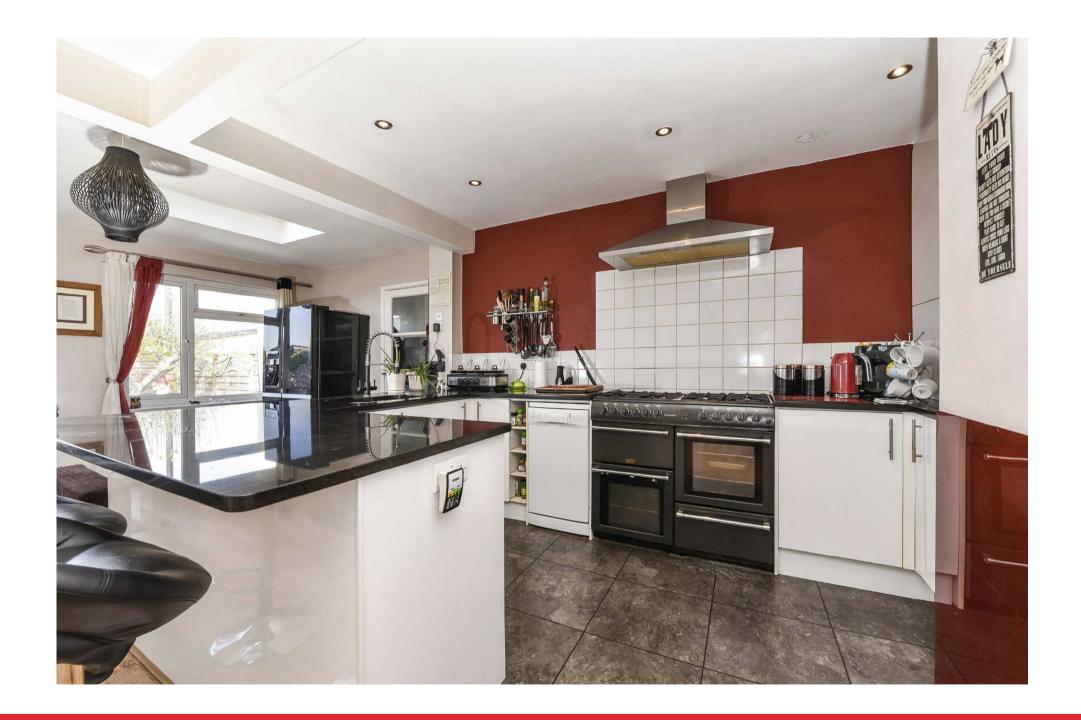

The open plan Kitchen/Dining area has sliding doors opening onto the easily maintained rear garden, plus a separate utility room and downstairs cloakroom with wash basin and wc.

To the side of the property is a useful additional room which may be suitable as home/office or studio space with separate access from the front of the property. With double glazing, a gas fired boiler and electric panels on the roof, the property should return reasonable running costs as reflecting in the EPC ratings.