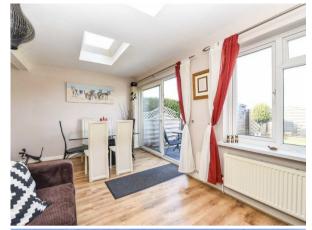

The open plan Kitchen/Dining area has sliding doors opening onto the easily maintained rear garden, plus a separate utility room and downstairs cloakroom with wash basin and wc.

To the side of the property is a useful additional room which may be suitable as home/office or studio space with separate access from the front of the property. With double glazing, a gas fired boiler and electric panels on the roof, the property should return reasonable running costs as reflecting in the EPC ratings.