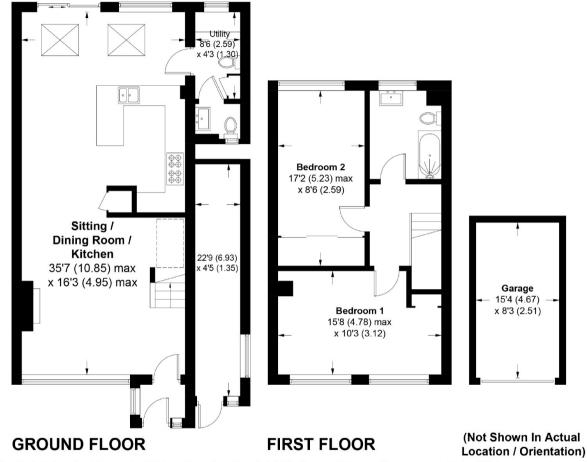

## 14 Downview Close, East Wittering, PO20

APPROXIMATE GROSS INTERNAL AREA = 1236 SQ FT / 114.8 SQ M GARAGE = 125 SQ FT / 11.6 SQ M TOTAL = 1361 SQ FT / 126.4 SQ M

This plan is for layout guidance only. Not drawn to scale unless stated. Windows and door openings are approximate. Whilst every care is taken in the preparation of this plan, please check all dimensions, shapes and compass bearings before making any decisions reliant upon them. (ID547895)