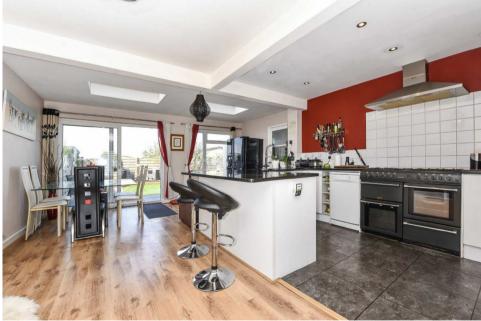

The open plan Kitchen/Dining area has sliding doors opening onto the easily maintained rear garden, plus a separate utility room and downstairs cloakroom with wash basin and wc.

To the side of the property is a useful additional room which may be suitable as home/office or studio space with separate access from the front of the property. With double glazing, a gas fired boiler and electric panels on the roof, the property should return reasonable running costs as reflecting in the EPC ratings.