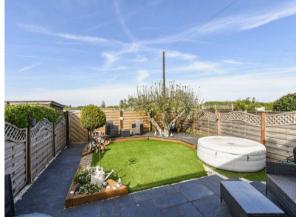

Landscaped front garden area with off road parking area. Rear landscaped garden with patio area and artificial lawn for ease of maintenance.

Office/Studio

Accessed via a separate door from the front of the property.