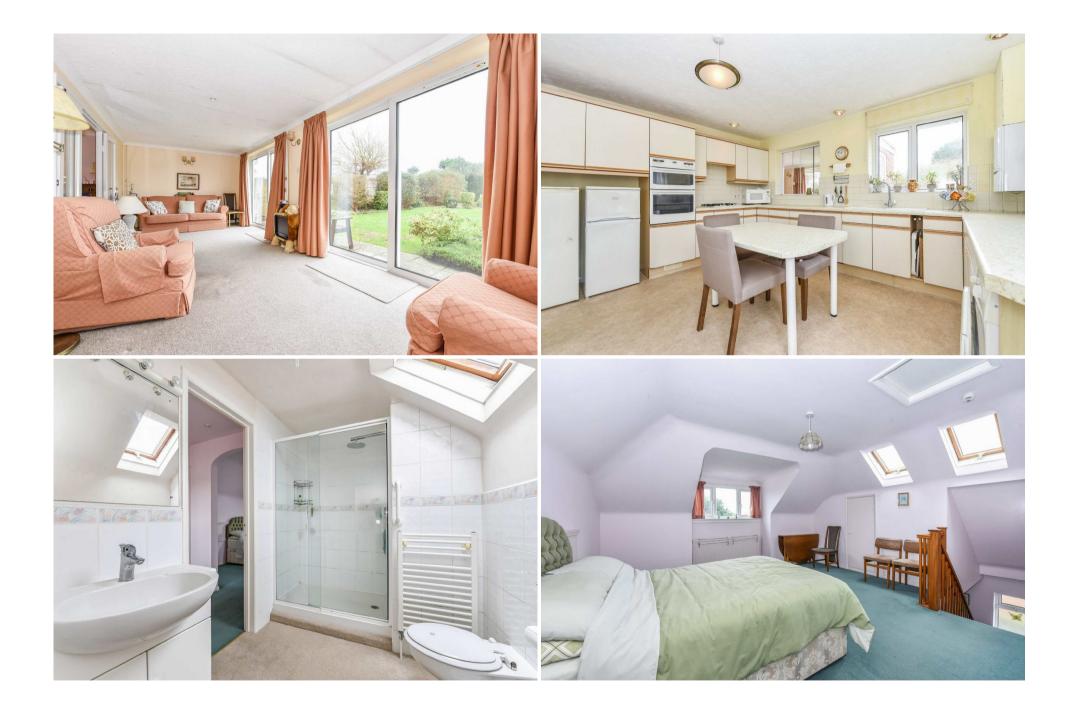

The remainder of the bedrooms are situated on the ground floor together with a well proportioned sitting room with open fire and garden room adjoining, overlooking the south facing terrace and garden. A kitchen/breakfast room and a shower/cloakroom complete the accommodation on the ground floor.

## Kitchen

Comprising a range of kitchen units with fitted worktops with inset sink, wall mounted gas fired boiler, eye level oven/grill, gas hob and filter hood above. Recess for upright fridge/freezer and space for washing machine.

## Garden Room

With twin double doors opening onto the south facing rear garden.

Bedroom 2

Bedroom 3

Bedroom 4

Shower/Cloakroom Suite of white shower, wash basin and wc.

First Floor

Master Bedroom/Dressing Room/En-suite With sea glimpses from the south facing dormer window over properties in East Bracklesham Drive toward the coast. The ensuite comprises a white suite of shower, wc and washbasin.