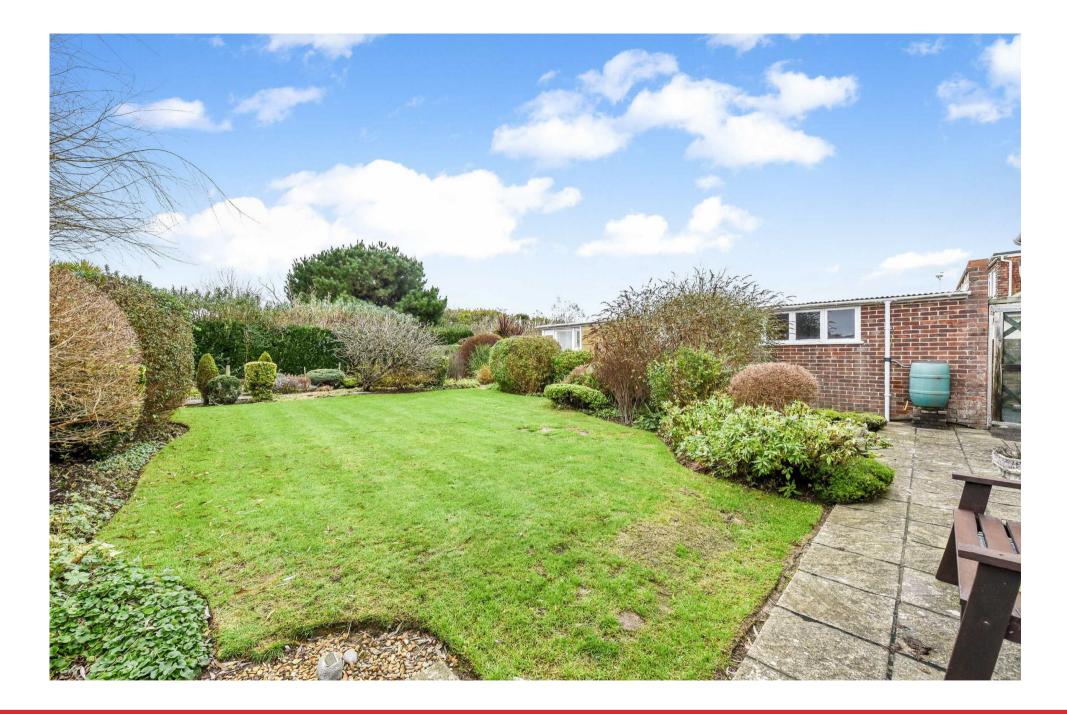

## Gardens

The front garden is part lawned with a brick paved area and driveway area leading to the garage and rear garden. The rear garden is south facing and secluded, with mature hedges and shrubs including an area of lawn and a paved terrace area adjoining the rear of the property.