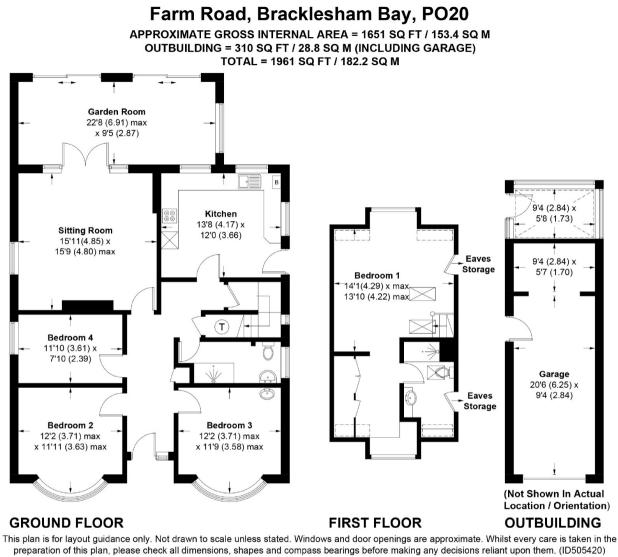

The property has gas fired central heating, double glazed windows, ample off road parking, plus a detached garage with garden workshop adjoining. On the first floor is a master suite comprising a double bedroom with sea glimpses from the southerly dormer window, with dressing area and en-suite.

The remainder of the bedrooms are situated on the ground floor together with a well proportioned sitting room with open fire and garden room adjoining, overlooking the south facing terrace and garden. A kitchen/breakfast room and a shower/cloakroom complete the accommodation on the ground floor.

## Kitchen

Comprising a range of kitchen units with fitted worktops with inset sink, wall mounted gas fired boiler, eye level oven/grill, gas hob and filter hood above. Recess for upright fridge/freezer and space for washing machine.

## Garden Room

With twin double doors opening onto the south facing rear garden.

Bedroom 2

Bedroom 3

Bedroom 4

Shower/Cloakroom Suite of white shower, wash basin and wc.

First Floor

Master Bedroom/Dressing Room/En-suite With sea glimpses from the south facing dormer window over properties in East Bracklesham Drive toward the coast. The ensuite comprises a white suite of shower, wc and washbasin.

Detached Garage

Garden Workshop