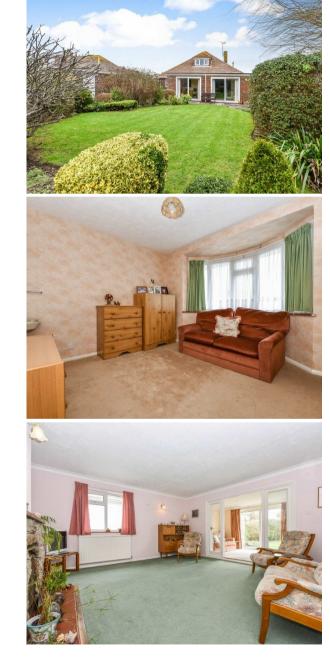

The remainder of the bedrooms are situated on the ground floor together with a well proportioned sitting room with open fire and garden room adjoining, overlooking the south facing terrace and garden. A kitchen/breakfast room and a shower/cloakroom complete the accommodation on the ground floor.

We highly recommend a viewing of Villa Rosa.

Entrance Hall

Sitting Room With open fireplace and feature surround.

## Garden Room

With twin double doors opening onto the south facing rear garden.

Bedroom 2

Bedroom 3

Bedroom 4

Shower/Cloakroom Suite of white shower, wash basin and wc.

First Floor

Master Bedroom/Dressing Room/En-suite With sea glimpses from the south facing dormer window over properties in East Bracklesham Drive toward the coast. The ensuite comprises a white suite of shower, wc and washbasin.