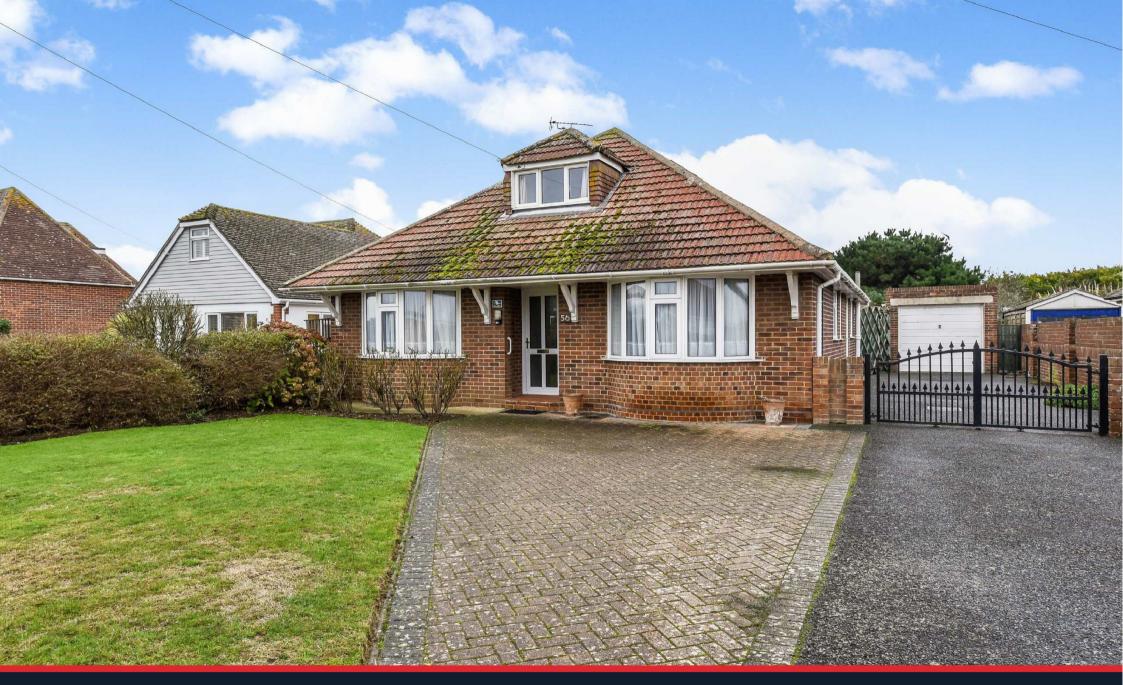

## Villa Rosa, 56 Farm Road, Bracklesham Bay, West Sussex, PO20 8JT

A spacious, 4 bedroom detached chalet style bungalow with a good size south facing rear garden, situated within a short walk of the beach at Bracklesham Bay.

The property has gas fired central heating, double glazed windows, ample off road parking, plus a detached garage with garden workshop adjoining. On the first floor is a master suite comprising a double bedroom with sea glimpses from the southerly dormer window, with dressing area and en-suite.