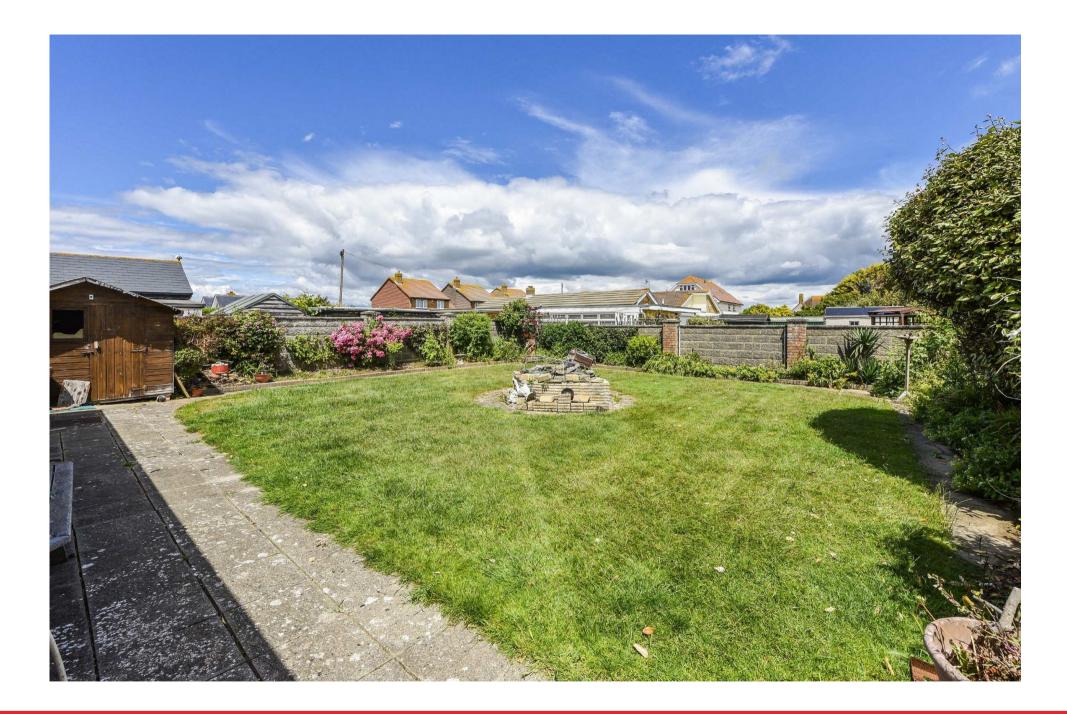

## Outside

Gardens to the front and rear, mainly laid to lawn with a brick paved driveway to the front offering extensive off road parking.

Garage

Workshop Accessed from the side and rear of the property.