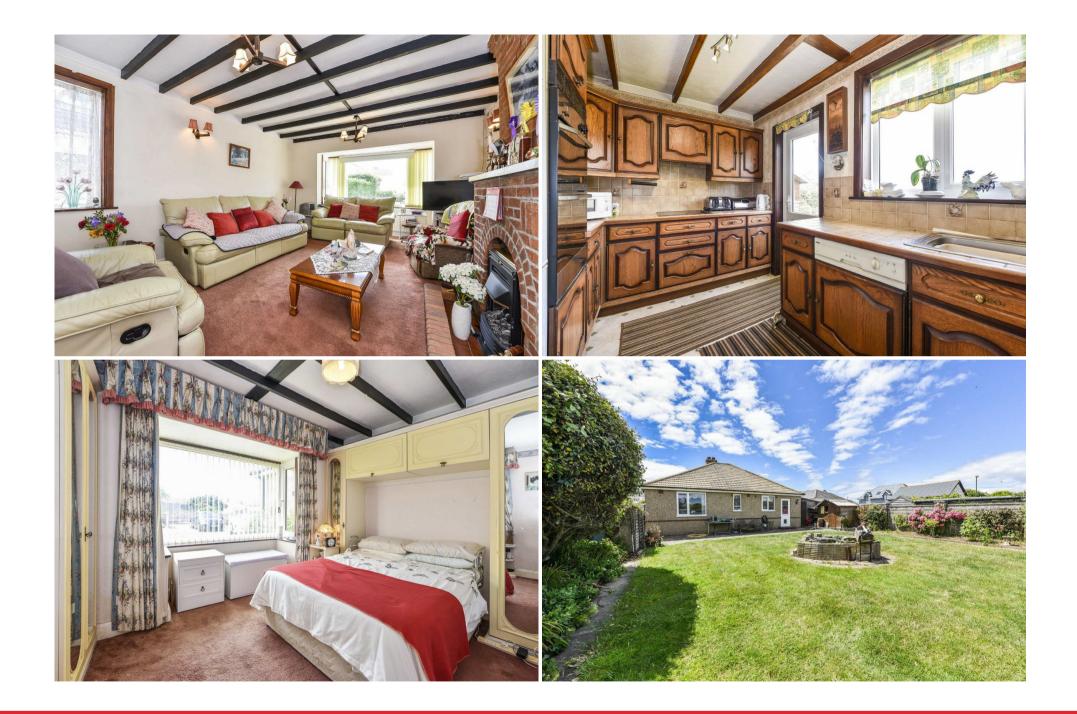

Viewing highly recommended.

Entrance Porch An enclosed entrance porch area leading to:

Spacious Entrance Hall With feature fireplace.

Sitting Room Dual aspect room with bay window and fireplace feature.

Cloakroom With WC.

## Kitchen

Range of built in floor and wall mounted cupboards, fitted worktops and inset sink. Door to the rear garden.

Bedroom I Bay window.

Bedroom 2

Dining Room/Bedroom 3

Utility Room Door to outside.

Shower Room Comprising a corner shower, built in vanity basin and wc.

## Outside

Gardens to the front and rear, mainly laid to lawn with a brick paved driveway to the front offering extensive off road parking.

Garage

Workshop Accessed from the side and rear of the property.