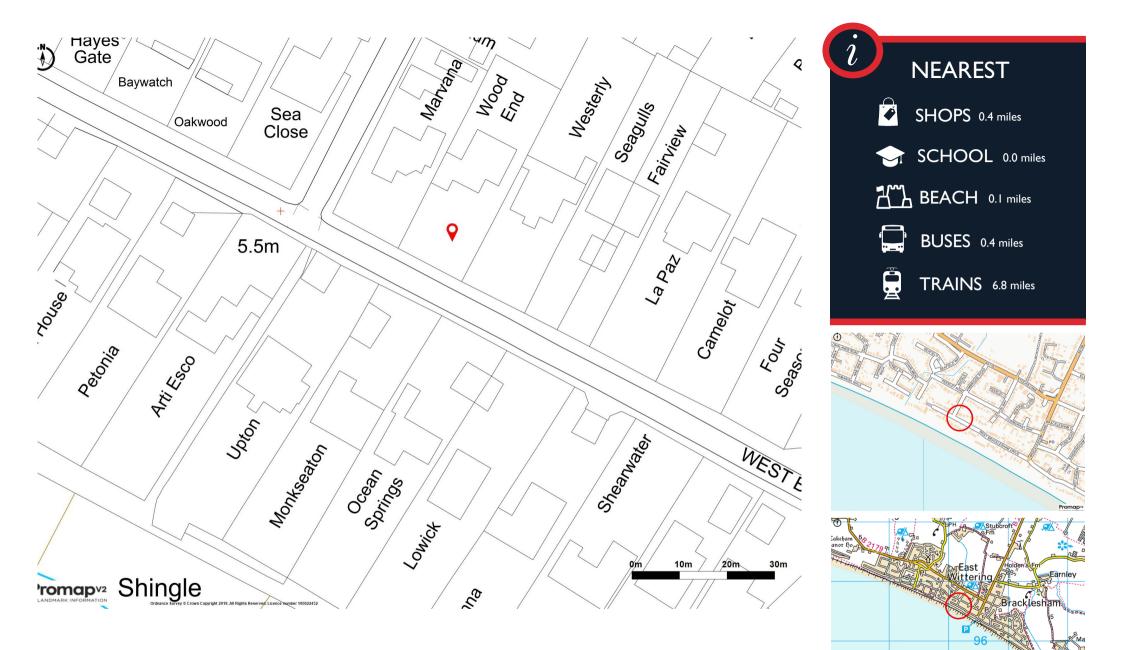

## WoodEnd, West Bracklesham Drive, PO20 8PF

A detached 2/3 bedroom bungalow, situated close to the beach on a spacious garden plot in West Bracklesham Drive.

With scope for updating, the property offers a great opportunity to create a single storey beach style residence or two storey residence subject to planning consents that may be required. The existing accommodation includes a spacious workshop area and separate garage.

## Outside

Gardens to the front and rear, mainly laid to lawn with a brick paved driveway to the front offering extensive off road parking.

Garage

Workshop Accessed from the side and rear of the property.