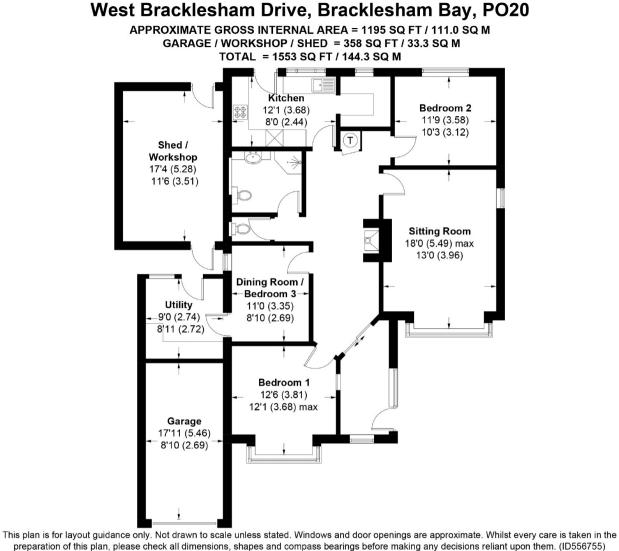

Viewing highly recommended.

Entrance Porch An enclosed entrance porch area leading to:

Spacious Entrance Hall With feature fireplace.

Sitting Room Dual aspect room with bay window and fireplace feature.

Cloakroom With WC.

## Kitchen

Range of built in floor and wall mounted cupboards, fitted worktops and inset sink. Door to the rear garden.

Bedroom I Bay window.

Bedroom 2

Dining Room/Bedroom 3

Utility Room Door to outside.

Shower Room Comprising a corner shower, built in vanity basin and wc.

## Outside

Gardens to the front and rear, mainly laid to lawn with a brick paved driveway to the front offering extensive off road parking.

Garage

Workshop Accessed from the side and rear of the property.