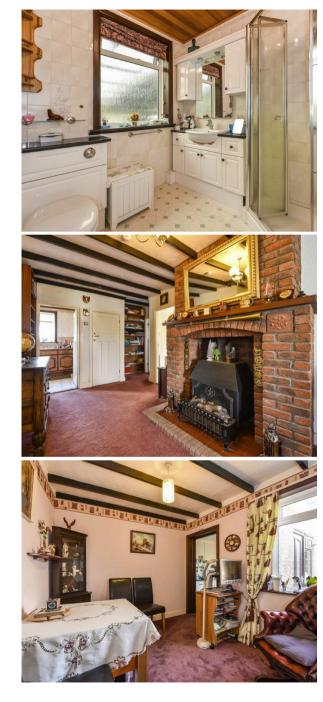

Viewing highly recommended.

Entrance Porch An enclosed entrance porch area leading to:

Spacious Entrance Hall With feature fireplace.

Sitting Room Dual aspect room with bay window and fireplace feature.

Cloakroom With WC.

## Kitchen

Range of built in floor and wall mounted cupboards, fitted worktops and inset sink. Door to the rear garden.

Bedroom I Bay window.

Bedroom 2

Dining Room/Bedroom 3

Utility Room Door to outside.

Shower Room Comprising a corner shower, built in vanity basin and wc.