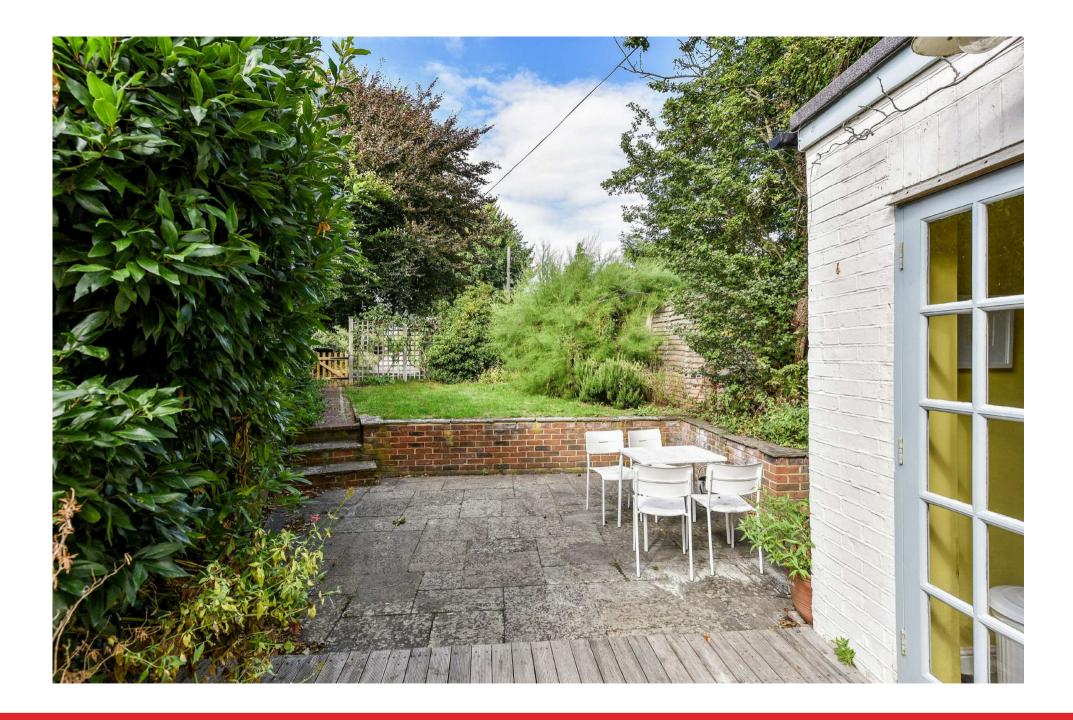

Outside there is a small front garden with outside porch. To the rear is a sheltered courtyard adjoining the rear of the cottage with decking and paved areas leading to a raised lawned terrace via steps to a gravelled area with off road parking and vehicle access from Ellanore Lane.