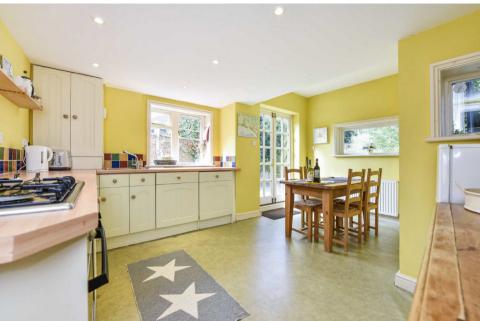

Rosemary Cottage would make an ideal holiday cottage either for personal or commercial use, and is successfully let as a holiday cottage by the current owner at present. The charming accommodation includes two bedrooms, plus a reception room with a separate kitchen/breakfast room, first floor bathroom and a ground floor cloakroom.