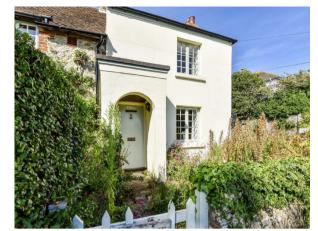

Guide Price £515,000
Rosemary Cottage, Pound Road, West Wittering, West Sussex, PO20 8AJ

Rosemary Cottage, Pound Road, West Wittering, West Sussex, PO20 8AJ

2

A charming cottage situated in the heart of West Wittering village within yards of the entrance to West Wittering beach and close to East Head and Snowhill Creek - an area of outstanding natural beauty forming part of Chichester Harbour.

Rosemary Cottage would make an ideal holiday cottage either for personal or commercial use, and is successfully let as a holiday cottage by the current owner at present. The charming accommodation includes two bedrooms, plus a reception room with a separate kitchen/breakfast room, first floor bathroom and a ground floor cloakroom.

Outside there is a small front garden with outside porch. To the rear is a sheltered courtyard adjoining the rear of the cottage with decking and paved areas leading to a raised lawned terrace via steps to a gravelled area with off road parking and vehicle access from Ellanore Lane.