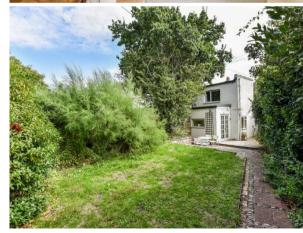

Outside there is a small front garden with outside porch. To the rear is a sheltered courtyard adjoining the rear of the cottage with decking and paved areas leading to a raised lawned terrace via steps to a gravelled area with off road parking and vehicle access from Ellanore Lane.