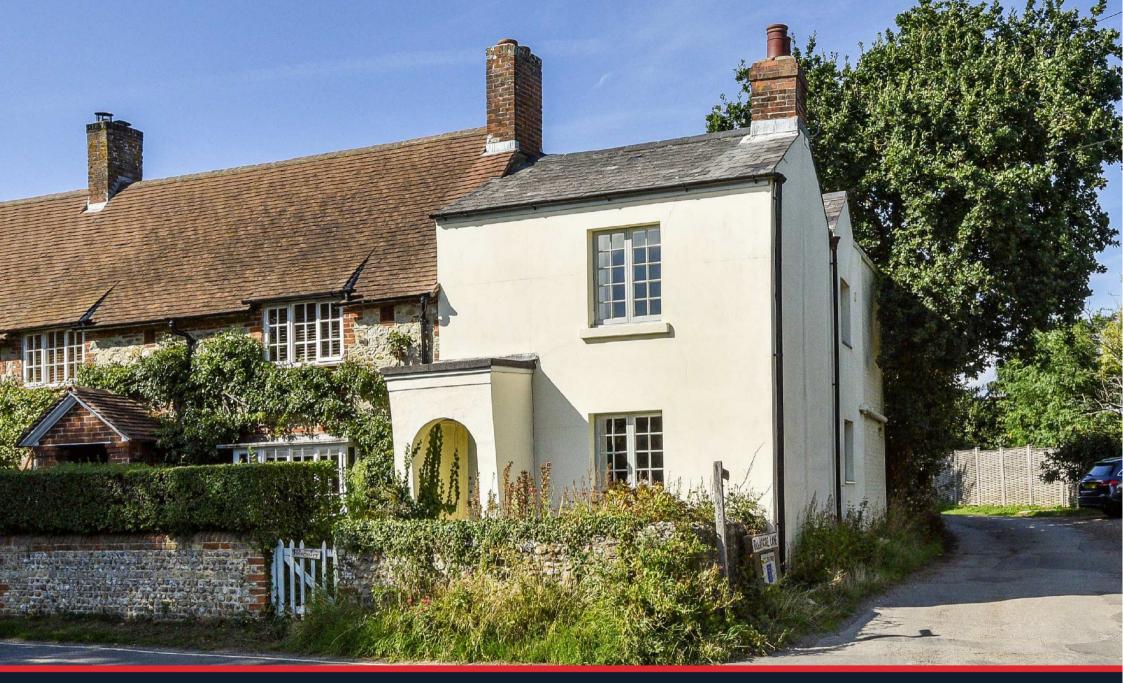

Guide Price £515,000
Rosemary Cottage, Pound Road, West Wittering, West Sussex, PO20 8AJ

Rosemary Cottage, Pound Road, West Wittering, West Sussex, PO20 8AJ

2

A charming cottage situated in the heart of West Wittering village within yards of the entrance to West Wittering beach and close to East Head and Snowhill Creek - an area of outstanding natural beauty forming part of Chichester Harbour.

Rosemary Cottage would make an ideal holiday cottage either for personal or commercial use, and is successfully let as a holiday cottage by the current owner at present. The charming accommodation includes two bedrooms, plus a reception room with a separate kitchen/breakfast room, first floor bathroom and a ground floor cloakroom.

Outside there is a small front garden with outside porch. To the rear is a sheltered courtyard adjoining the rear of the cottage with decking and paved areas leading to a raised lawned terrace via steps to a gravelled area with off road parking and vehicle access from Ellanore Lane.