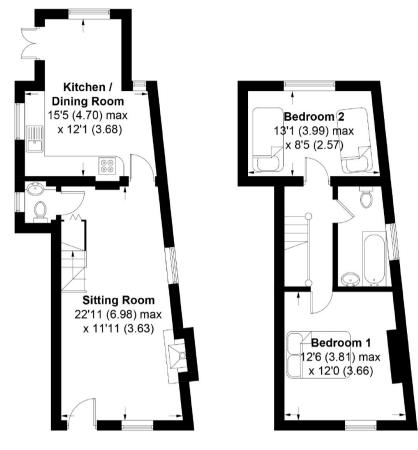

Rosemary Cottage would make an ideal holiday cottage either for personal or commercial use, and is successfully let as a holiday cottage by the current owner at present. The charming accommodation includes two bedrooms, plus a reception room with a separate kitchen/breakfast room, first floor bathroom and a ground floor cloakroom.

## Rosemary Cottage, Pound Road, West Wittering, PO20 8AJ

APPROXIMATE GROSS INTERNAL AREA = 798 SQ FT / 74.1 SQ M

**GROUND FLOOR** 

## **FIRST FLOOR**

This plan is for layout guidance only. Not drawn to scale unless stated. Windows and door openings are approximate. Whilst every care is taken in the preparation of this plan, please check all dimensions, shapes and compass bearings before making any decisions reliant upon them. (ID469689)