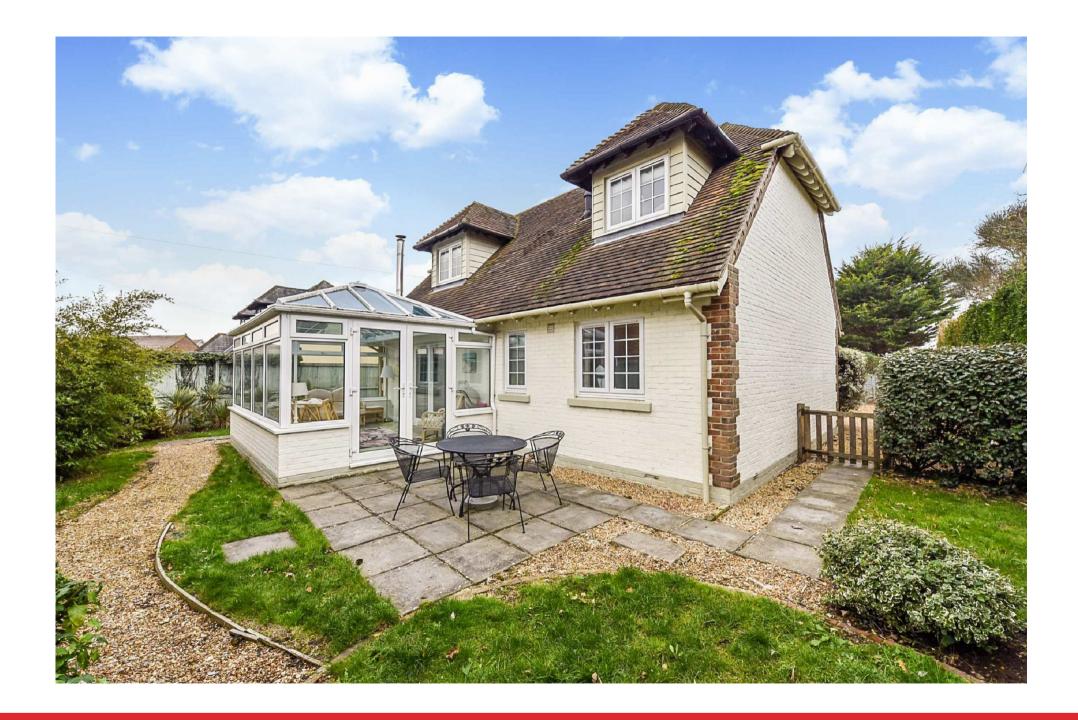

The master bedroom is situated on the ground floor and includes an en-suite, with two further double bedrooms and bathroom, situated on the first floor.

To the rear of the property is a conservatory overlooking the sheltered and secluded gardens with a detached garage and ample off road parking.

Conservatory

Master Bedroom with En-suite

First Floor

2 Bedrooms

Bathroom

Outside

Sheltered gardens surround the property with patio area adjoining the conservatory.

Garage