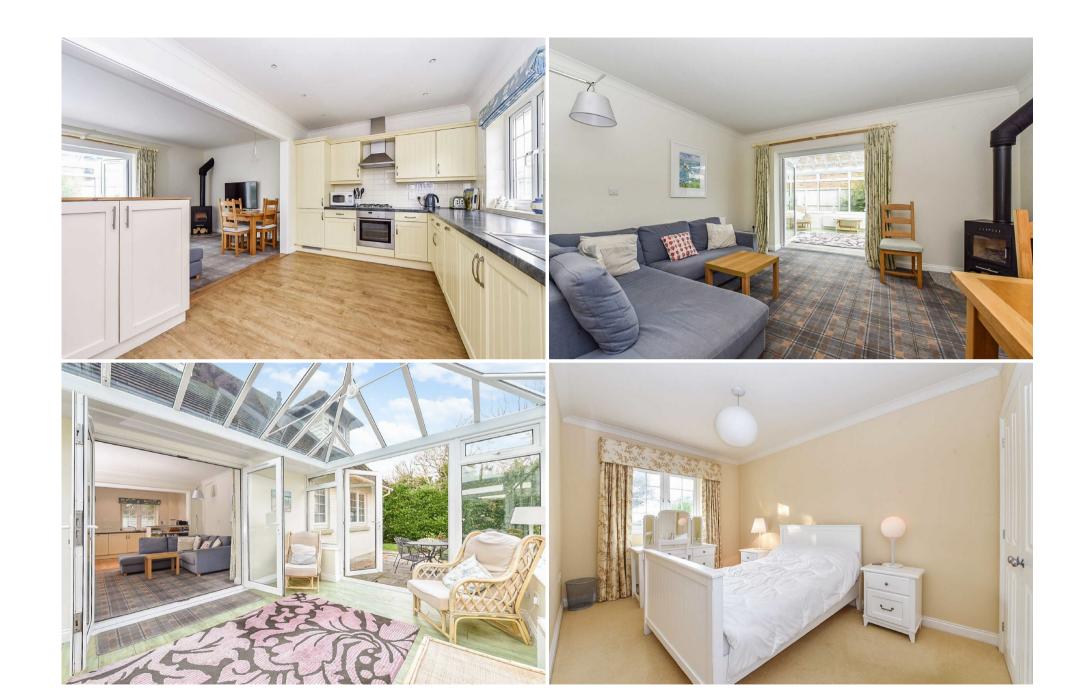

The property would make an ideal permanent home or holiday home, having been successfully let by the current owner as a holiday home with Baileys.

Entrance Hall

Cloakroom/Utility Room

Sitting Room/Kitchen Breakfast Room

Conservatory

Master Bedroom with En-suite

First Floor

2 Bedrooms

Bathroom

Outside

Sheltered gardens surround the property with patio area adjoining the conservatory.

Garage