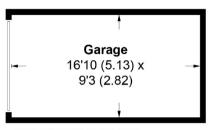

## Shoreside Walk, East Wittering, PO20

APPROXIMATE GROSS INTERNAL AREA = 1324 SQ FT / 123 SQ M GARAGE = 155 SQ FT / 14.4 SQ M TOTAL = 1479 SQ FT / 137.4 SQ M

(NOT SHOWN IN ACTUAL LOCATION / ORIENTATION)

Conservatory

Master Bedroom with En-suite

First Floor

2 Bedrooms

Bathroom

Outside

Sheltered gardens surround the property with patio area adjoining the conservatory.

Garage