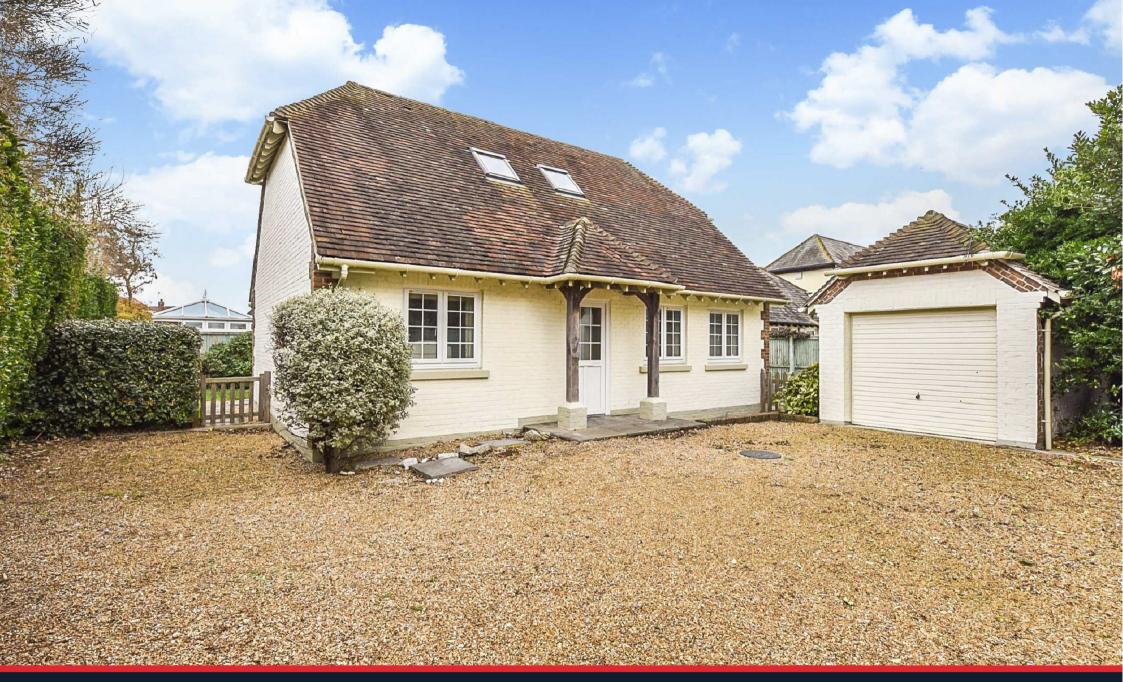

£575,000 Shoreside Cottage, Shoreside Walk, East Wittering, PO20 8DF

Shoreside Cottage, Shoreside Walk, East Wittering, PO20 8DF

Shoreside Cottage comprises a three bedroom detached cottage style house, with a well presented interior, situated at the end of it's own gravelled driveway within a short distance of the sea front and the village centre shops in East Wittering.

The master bedroom is situated on the ground floor and includes an en-suite, with two further double bedrooms and bathroom, situated on the first floor.

To the rear of the property is a conservatory overlooking the sheltered and secluded gardens with a detached garage and ample off road parking.