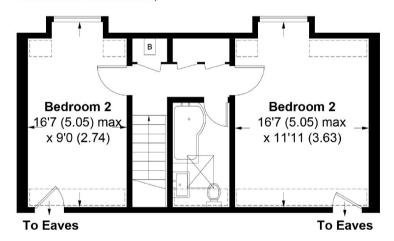

## Shoreside Walk, East Wittering, PO20

APPROXIMATE GROSS INTERNAL AREA = 1324 SQ FT / 123 SQ M GARAGE = 155 SQ FT / 14.4 SQ M TOTAL = 1479 SQ FT / 137.4 SQ M

(NOT SHOWN IN ACTUAL LOCATION / ORIENTATION)

## **FIRST FLOOR**

This plan is for layout guidance only. Not drawn to scale unless stated. Windows and door openings are approximate. Whilst every care is taken in the preparation of this plan, please check all dimensions, shapes and compass bearings before making any decisions reliant upon them. (ID499823)

The master bedroom is situated on the ground floor and includes an en-suite, with two further double bedrooms and bathroom, situated on the first floor.

To the rear of the property is a conservatory overlooking the sheltered and secluded gardens with a detached garage and ample off road parking.