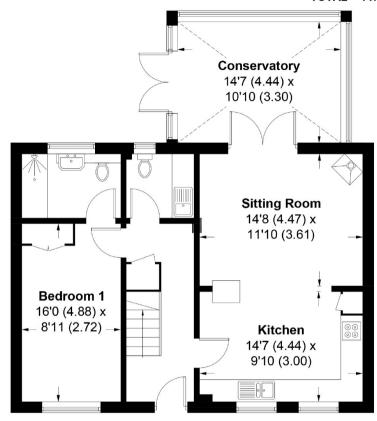

## Shoreside Walk, East Wittering, PO20

APPROXIMATE GROSS INTERNAL AREA = 1324 SQ FT / 123 SQ M GARAGE = 155 SQ FT / 14.4 SQ M TOTAL = 1479 SQ FT / 137.4 SQ M

(NOT SHOWN IN ACTUAL LOCATION / ORIENTATION)

## **GROUND FLOOR**

The property would make an ideal permanent home or holiday home, having been successfully let by the current owner as a holiday home with Baileys.

Entrance Hall

Cloakroom/Utility Room

Sitting Room/Kitchen Breakfast Room

Conservatory

Master Bedroom with En-suite

First Floor

2 Bedrooms

Bathroom

Outside

Sheltered gardens surround the property with patio area adjoining the conservatory.

Garage