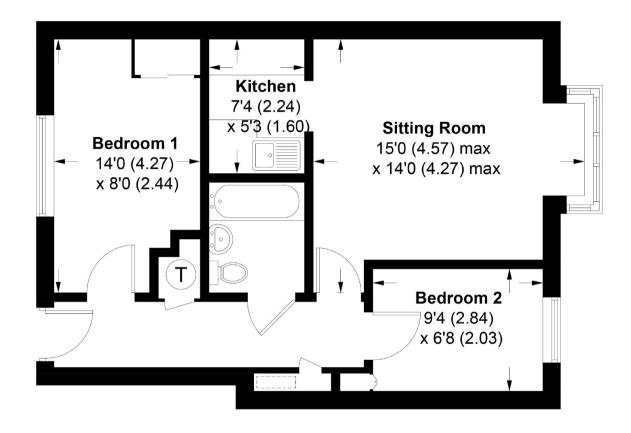

## Windmill Court, East Wittering, PO20

APPROXIMATE GROSS INTERNAL AREA = 520 SQ FT / 48.3 SQ M

## **GROUND FLOOR**

This plan is for layout guidance only. Not drawn to scale unless stated. Windows and door openings are approximate. Whilst every care is taken in the preparation of this plan, please check all dimensions, shapes and compass bearings before making any decisions reliant upon them. (ID521481) Produced for Baileys Estate Agents