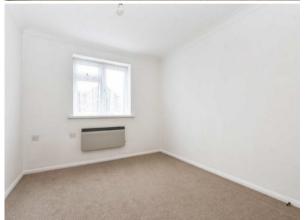

Bedroom One: Double built in wardrobe cupboard with sliding mirror fronted doors. Night storage heater.

Bedroom Two: Wall mounted convector radiator.

Shower Room: Newly fitted with a full width wet room style walk in shower having a glass shower screen and electric shower unit. Recessed W.C and semi recessed wash basin with storage cupboards under. Mirror, wall mounted fan heater and chrome, electric towel rail.