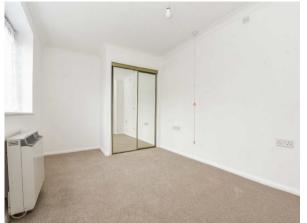

Bedroom One: Double built in wardrobe cupboard with sliding mirror fronted doors. Night storage heater.

Bedroom Two: Wall mounted convector radiator.

Shower Room: Newly fitted with a full width wet room style walk in shower having a glass shower screen and electric shower unit. Recessed W.C and semi recessed wash basin with storage cupboards under. Mirror, wall mounted fan heater and chrome, electric towel rail.