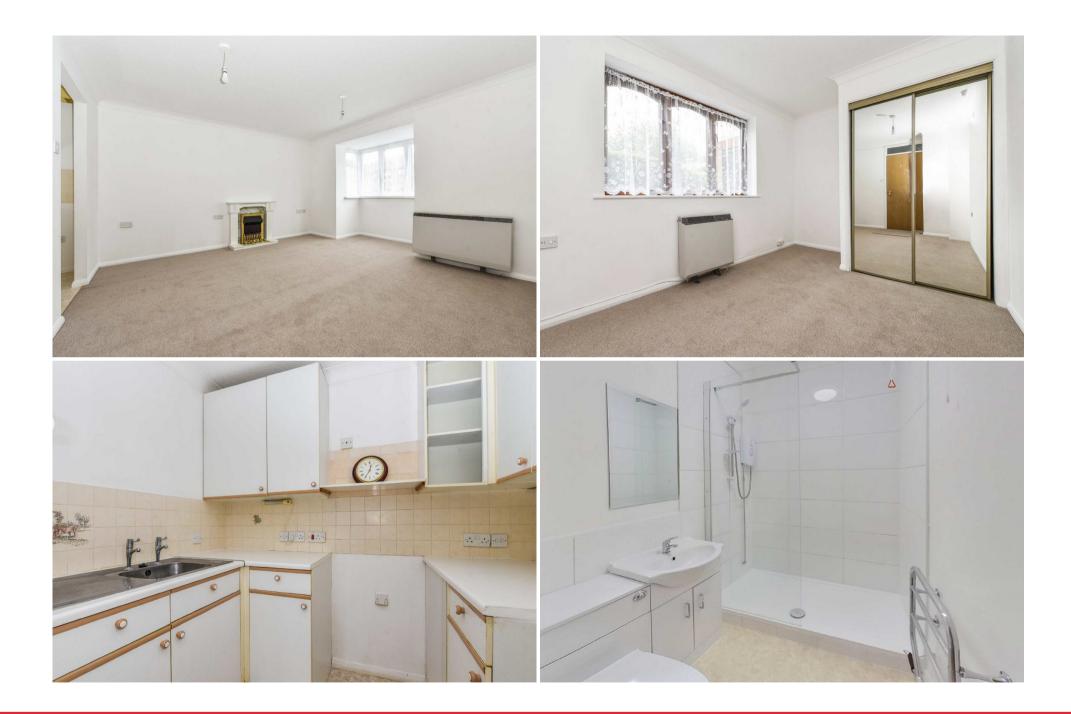

Entrance Hall: Airing cupboard with hot tank and immersion heater.

Sitting/Dining Room: Bay window. Feature electric fire in Adams style fire surround. Night storage heater. Arch through into Kitchen Kitchen: Range of floor and wall units with space for cooker and fridge.

Bedroom One: Double built in wardrobe cupboard with sliding mirror fronted doors. Night storage heater.

Bedroom Two: Wall mounted convector radiator.

Shower Room: Newly fitted with a full width wet room style walk in shower having a glass shower screen and electric shower unit. Recessed W.C and semi recessed wash basin with storage cupboards under. Mirror, wall mounted fan heater and chrome, electric towel rail.