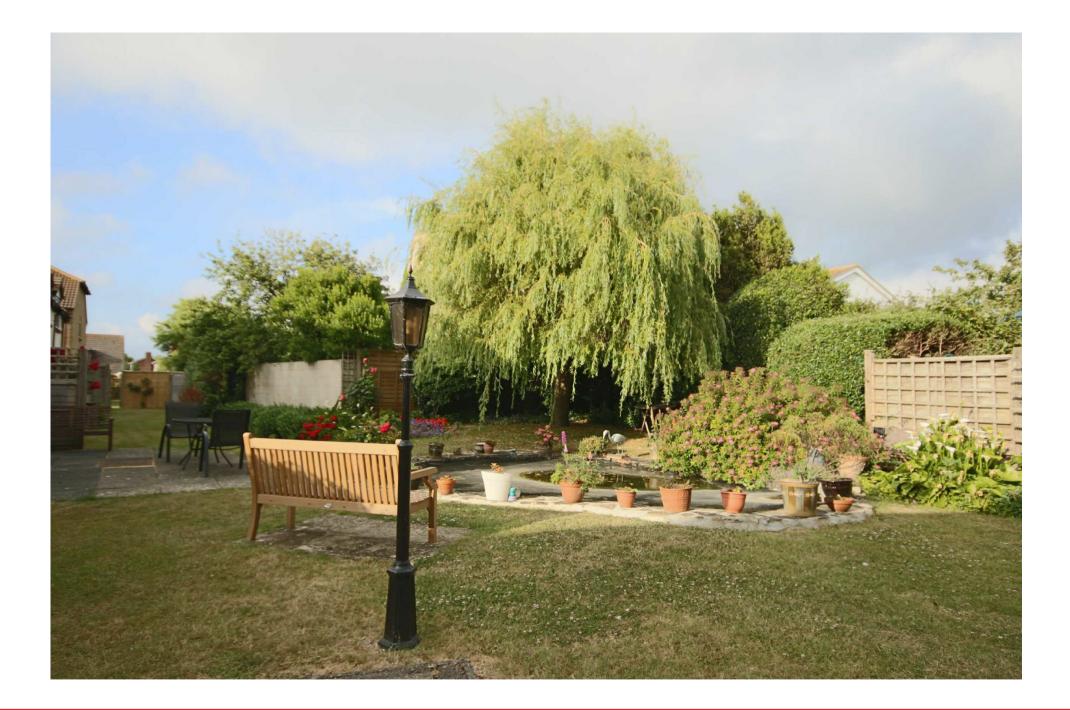

Windmill Court was developed in 1987 and designed to provide easily managed independent living in a secure environment. The attractive, well maintained communal gardens and grounds surround the development with quiet seating areas and parking. A resident scheme manager lives on site and there are emergency alarms within the property. There is a residents lounge, laundry room with washing machines and tumbles driers and a very pretty seating area to the rear of the lounge arranged around an ornamental pond.

Communal Gardens: The pretty gardens are beautifully maintained and include an ornamental pond situated to the rear of the residents lounge.

Parking: There is unallocated parking available, subject to availability.