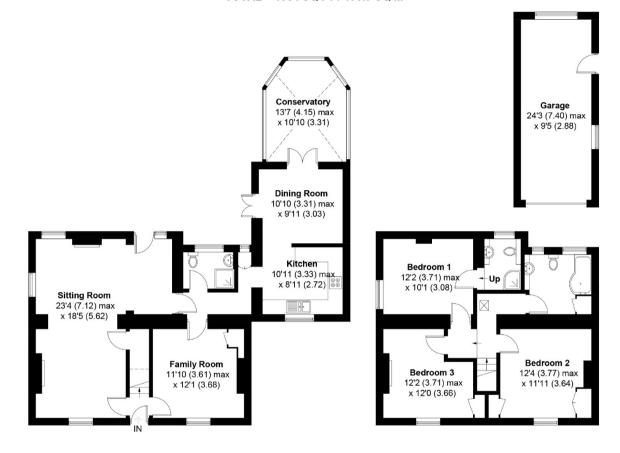

## Trilby Cottage, Rookwood Road, PO20 8LT

APPROXIMATE GROSS INTERNAL AREA = 1702 SQ FT / 158.1 SQ M GARAGE = 232 SQ FT / 21.6 SQ M TOTAL = 1934 SQ FT / 179.7 SQ M

GROUND FLOOR FIRST FLOOR

This plan is for layout guidance only. Not drawn to scale unless stated. Windows and door openings are approximate. Whilst every care is taken in the preparation of this plan, please check all dimensions, shapes and compass bearings before making any decisions reliant upon them. (ID290412)