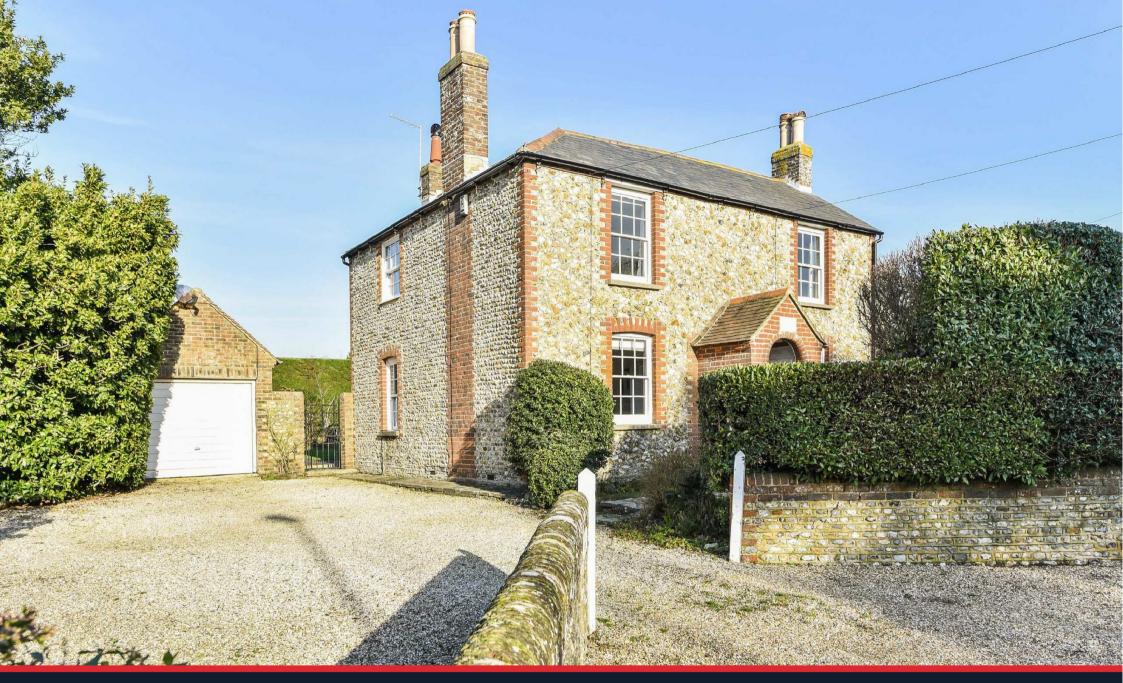

Guide Price £925,000
Trilby Cottage, Rookwood Road, West Wittering, West Sussex, PO20 8LT

Trilby Cottage, Rookwood Road, West Wittering, West Sussex, PO20 8LT

Trilby Cottage is a charming detached period property, which has been tastefully renovated and presented, situated within the heart of West Wittering village, within approximately ½ a mile from Chichester Harbour and 3/4 of a mile from West Wittering's Blue Flag award winning, privately owned beach.

The family sized accommodation is complemented by a generous sized and secluded rear garden, with ample off road parking and a detached garage.

Baileys have successfully let the property as a holiday home for the present owners over the last couple of seasons and therefore the property would make an ideal holiday home with income potential if desired.