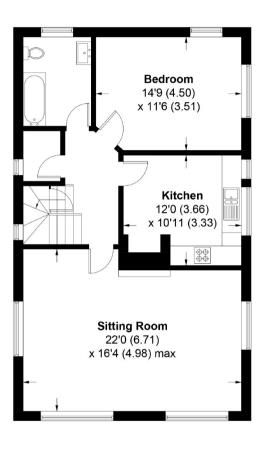

# 17 Shore Road, East Wittering, PO20 8DY

APPROXIMATE GROSS INTERNAL AREA = 1638 SQ FT / 152.2 SQ M

## GROUNDHLOOR

THEST HIDDOR

## **Entrance Lobby**

Stairs to first floor. 'Limed oak 'Parador' flooring.

## Hall:

(North aspect) Stairs to second floor with feature 'Velux' picture windows.

## Living/Dining Room:

(South, West and North aspect) A beautifully proportioned triple aspect room with beamed ceiling and leaded light windows. Open fire with brick hearth. Radiators.

## Kitchen/Breakfast Room:

(Southerly aspect) Grey fitted units in with white granite composite I  $\frac{1}{2}$  bowl inset sink unit, range of wall and floor cupboard units including pan drawers, waste bin unit, cutlery drawer, pull out can unit. There is an integrated dish washer, electric built in oven with ceramic hob and cooker hood over. Space for fridge/freezer. Radiator. 'Limed oak 'Parador' flooring.

## Bedroom Three:

(E and S) Double aspect. Radiator. Carpeted.

## Bathroom:

(East aspect) Bath with main shower over and glass shower screen, low level w.c. and wash hand basin unit with drawers. Mirrored cabinet above with blue tooth speaker connection. 'Limed oak 'Parador' flooring.

## Outside:

Parking.