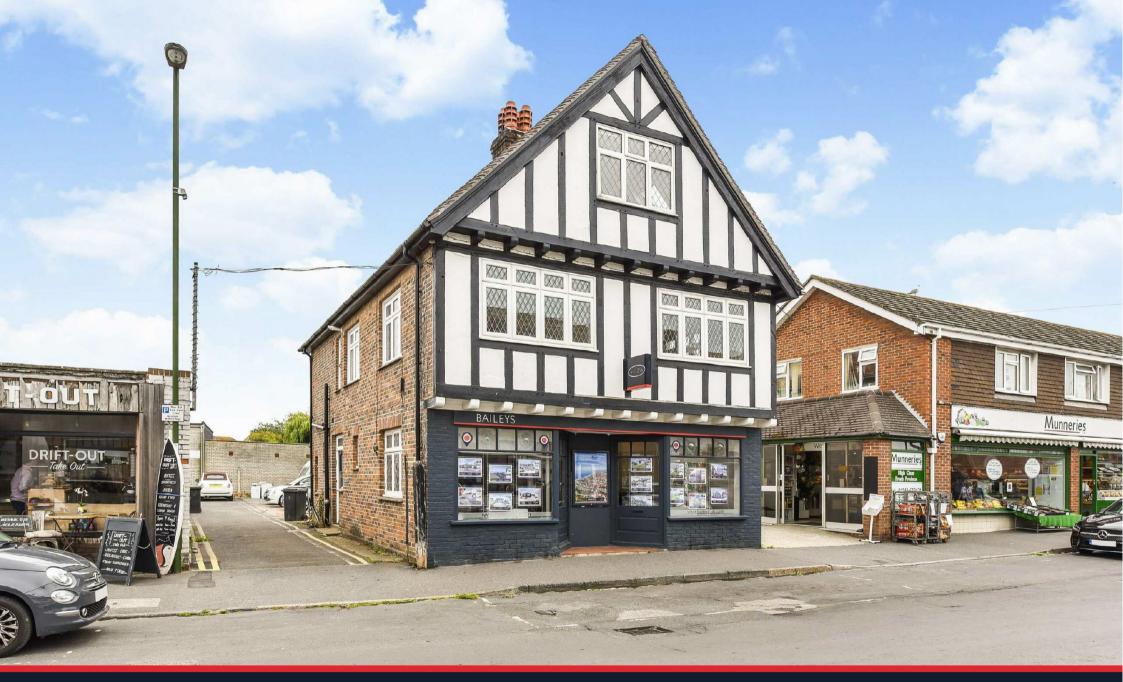

£1,250 Per calendar month
Beam Ends, 17a Shore Road, East Wittering, West Sussex, PO20 8DY

# Beam Ends, 17a Shore Road, East Wittering, West Sussex, PO20 8DY

Situated above our office, a huge three bedroom flat extending over two floors offering over 150 sqm of floor area. Newly renovated, including new plumbing with gas central heating, kitchen, bathrooms, sanded wooden floors and new carpeting, the property is offered unfurnished and is available with immediate possession. It is situated right in the centre of East Wittering village and so 'Beam Ends' is very conveniently placed for the shops, local transport and the beach which is only 300m away.