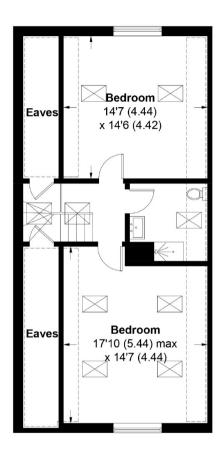

# 17 Shore Road, East Wittering, PO20 8DY

APPROXIMATE GROSS INTERNAL AREA = 1638 SQ FT / 152.2 SQ M

## SECONDIFICOOR

This span is don't you or gidance only. Hot drawn to scale unless stated in these periods on opinings are approximated. Wilse very pass stated in these periods of this span in please these. In timensions is happened compass bearings before making any decisions relian to position (IDS66275).

## Second Floor Landing:

(North aspect) 'Velux' windows.

## Bedroom One:

(West aspect) Sanded floors. 'Velux' windows with blackout blinds facing south and north. Radiator.

#### Bedroom Two:

(East aspect) Sanded floors. 'Velux' windows with blackout blinds facing south and north. Radiator.

## Shower Room:

Glass shower cubicle with mains shower unit and 'rain shower' head, low level w.c. and wash hand basin unit with drawers. 'Limed oak 'Parador' flooring. 'Velux' window facing south with sea view.