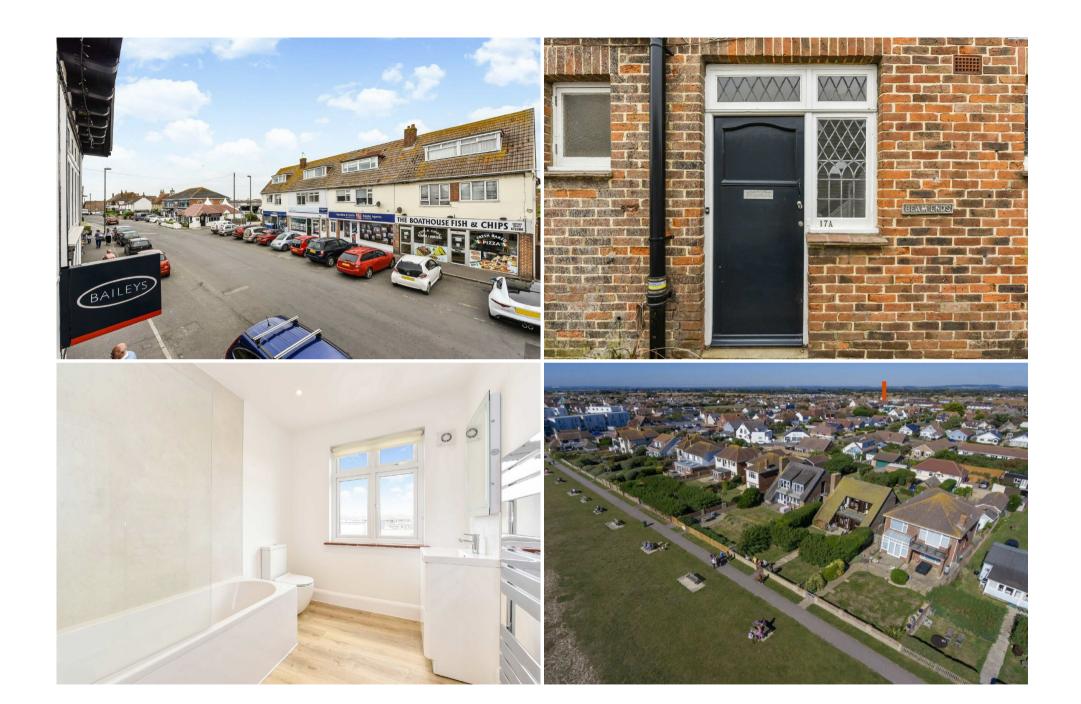

# Beam Ends, 17a Shore Road, East Wittering, West Sussex, PO20 8DY

Situated above our office, a huge three bedroom flat extending over two floors offering over 150 sqm of floor area. Newly renovated, including new plumbing with gas central heating, kitchen, bathrooms, sanded wooden floors and new carpeting, the property is offered unfurnished and is available with immediate possession. It is situated right in the centre of East Wittering village and so 'Beam Ends' is very conveniently placed for the shops, local transport and the beach which is only 300m away.

## Shower Room:

Glass shower cubicle with mains shower unit and 'rain shower' head, low level w.c. and wash hand basin unit with drawers. 'Limed oak 'Parador' flooring. 'Velux' window facing south with sea view.