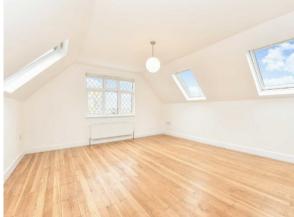

## Bedroom One:

(West aspect) Sanded floors. 'Velux' windows with blackout blinds facing south and north. Radiator.

#### Bedroom Two:

(East aspect) Sanded floors. 'Velux' windows with blackout blinds facing south and north. Radiator.