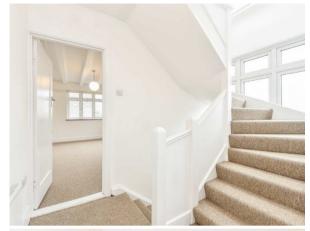

## **Entrance Lobby**

Stairs to first floor. 'Limed oak 'Parador' flooring.

## Hall:

(North aspect) Stairs to second floor with feature 'Velux' picture windows.

## Second Floor Landing:

(North aspect) 'Velux' windows.