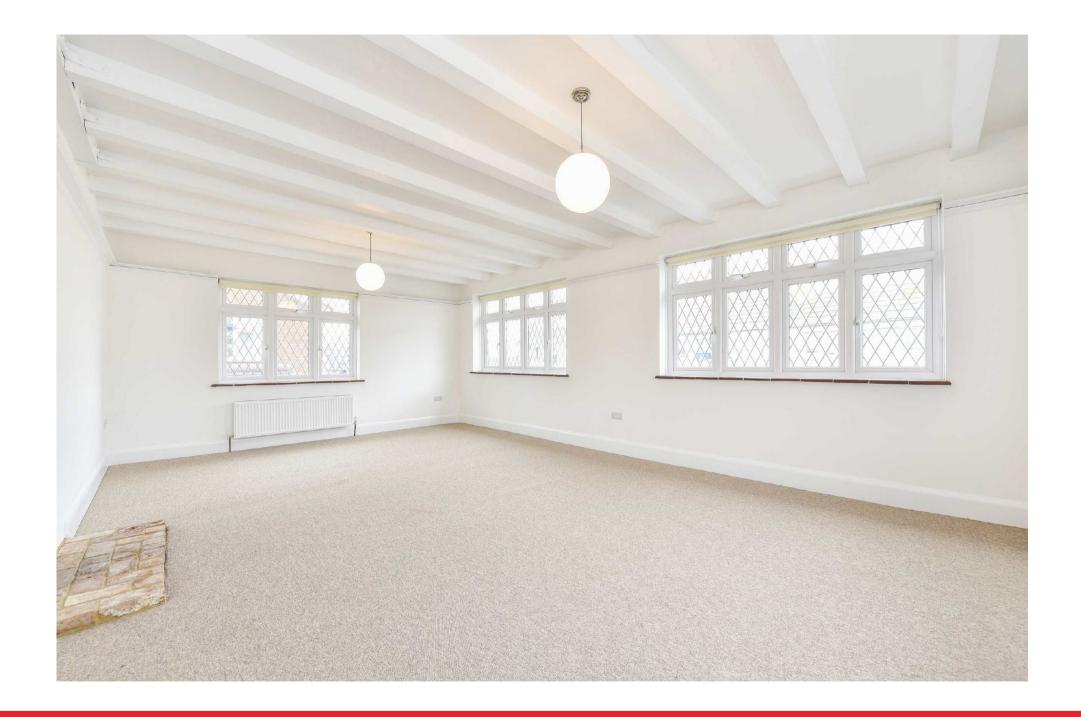

## Living/Dining Room:

(South, West and North aspect) A beautifully proportioned triple aspect room with beamed ceiling and leaded light windows. Open fire with brick hearth. Radiators.