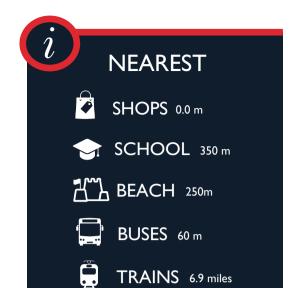

# Beam Ends, 17a Shore Road, East Wittering, West Sussex, PO20 8DY

Situated above our office, a huge three bedroom flat extending over two floors offering over 150 sqm of floor area. Newly renovated, including new plumbing with gas central heating, kitchen, bathrooms, sanded wooden floors and new carpeting, the property is offered unfurnished and is available with immediate possession. It is situated right in the centre of East Wittering village and so 'Beam Ends' is very conveniently placed for the shops, local transport and the beach which is only 300m away.