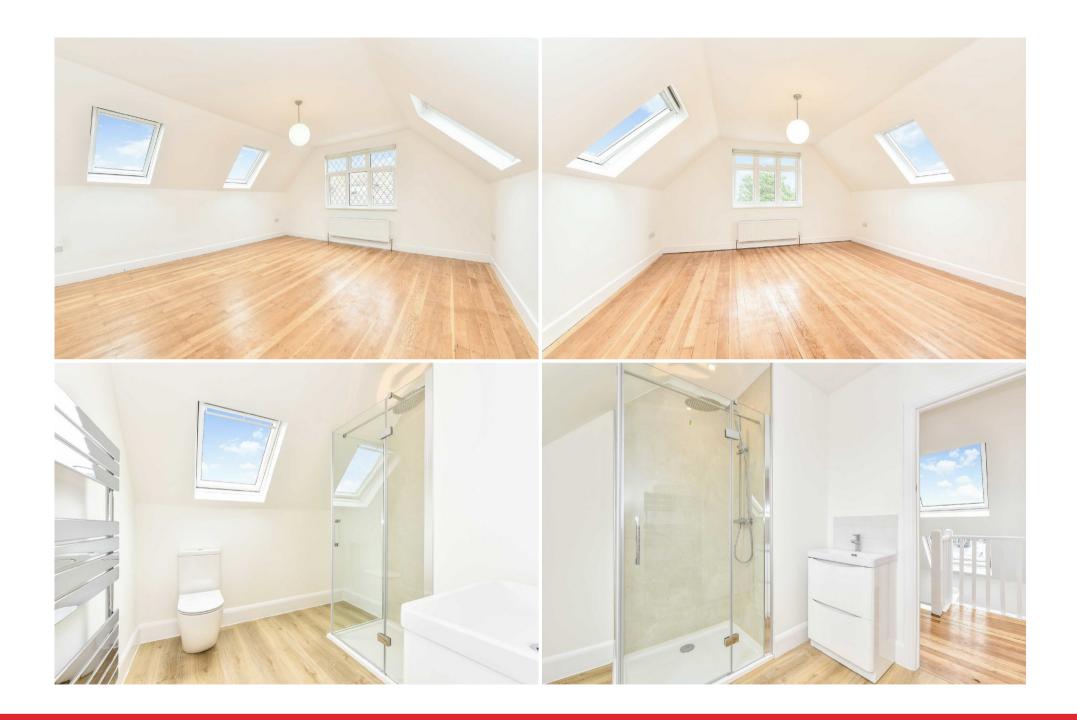

## Bedroom One:

(West aspect) Sanded floors. 'Velux' windows with blackout blinds facing south and north. Radiator.

#### Bedroom Two:

(East aspect) Sanded floors. 'Velux' windows with blackout blinds facing south and north. Radiator.

## Shower Room:

Glass shower cubicle with mains shower unit and 'rain shower' head, low level w.c. and wash hand basin unit with drawers. 'Limed oak 'Parador' flooring. 'Velux' window facing south with sea view.