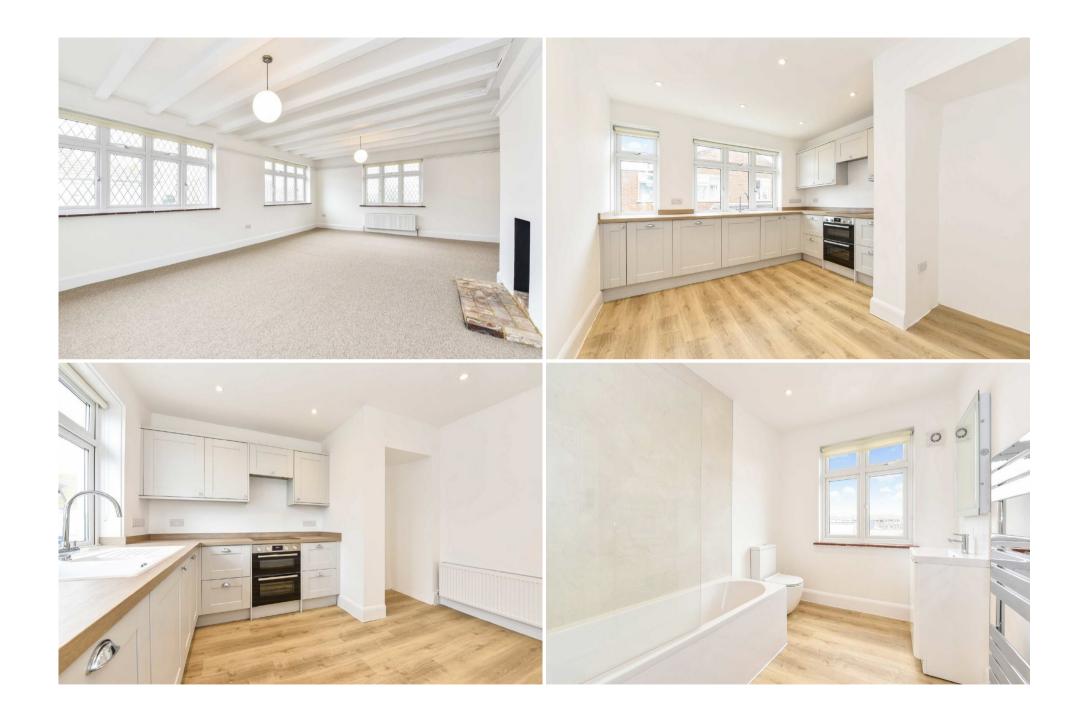

## Living/Dining Room:

(South, West and North aspect) A beautifully proportioned triple aspect room with beamed ceiling and leaded light windows. Open fire with brick hearth. Radiators.

## Kitchen/Breakfast Room:

(Southerly aspect) Grey fitted units in with white granite composite I  $\frac{1}{2}$  bowl inset sink unit, range of wall and floor cupboard units including pan drawers, waste bin unit, cutlery drawer, pull out can unit. There is an integrated dish washer, electric built in oven with ceramic hob and cooker hood over. Space for fridge/freezer. Radiator. 'Limed oak 'Parador' flooring.

## Bathroom:

(East aspect) Bath with main shower over and glass shower screen, low level w.c. and wash hand basin unit with drawers. Mirrored cabinet above with blue tooth speaker connection. 'Limed oak 'Parador' flooring.