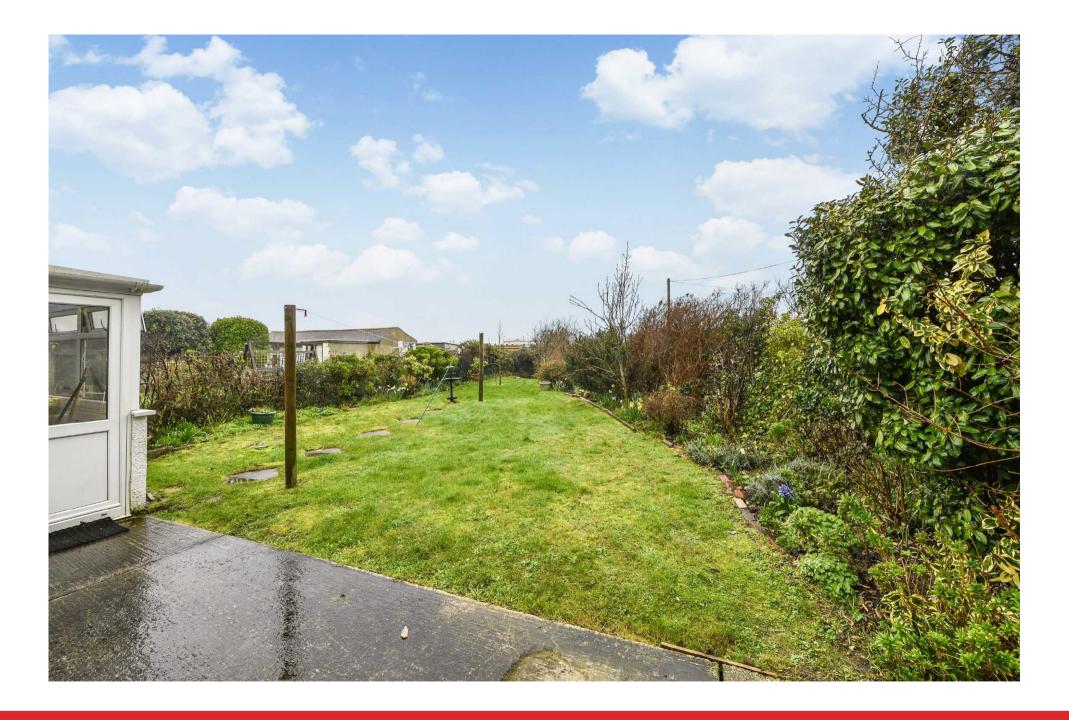

#### Outside

The front garden is mainly lawned with flower beds and mature hedging and includes a feature Monkey Puzzle tree - Araucaria araucana. There is a footpath to the front, leading to the side and rear garden areas. Situated to the side of the property is a timber garden shed with pathway leading to the rear garden, which is west facing and mainly laid to lawn.