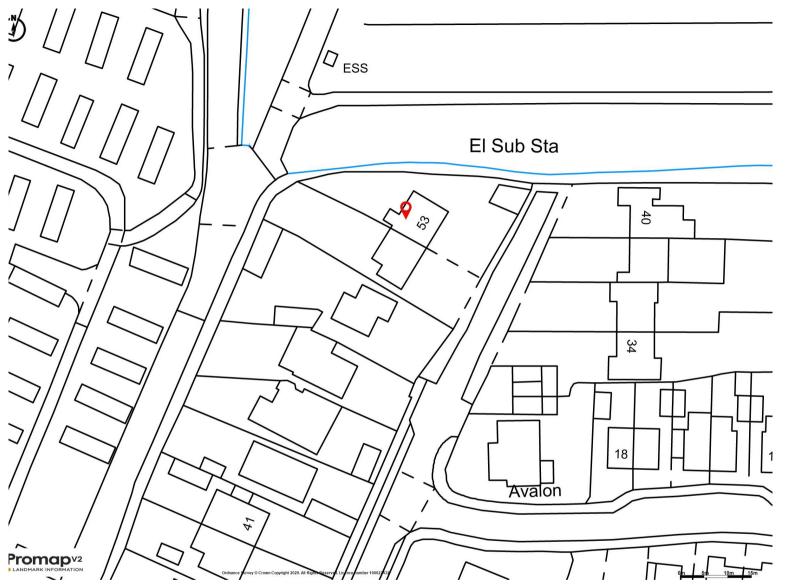

# 53 Russell Road, West Wittering, West Sussex, PO20 8EF

A three bedroom semi-detached bungalow, situated in a cul-de-sac location on the outskirts of East Wittering village within the parish of West Wittering.

### **Parking**

Currently on road - the property is situated at the end of Russell Road and there is potential to create off road parking within the curtilage of the front garden.