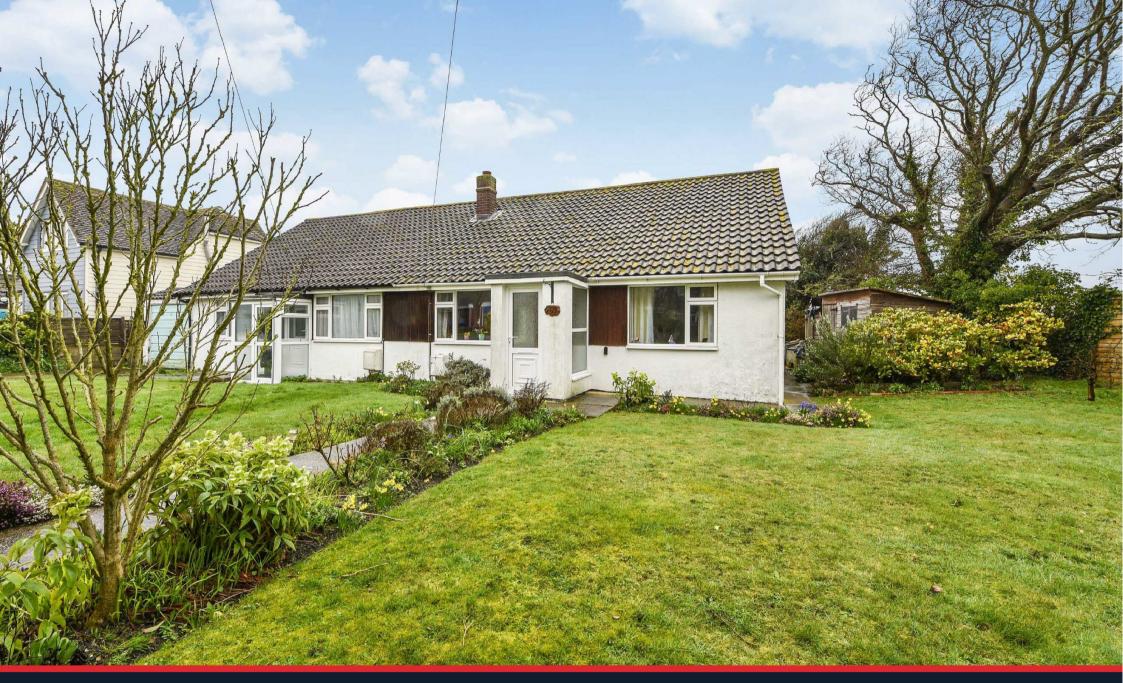

# 53 Russell Road, West Wittering, West Sussex, PO20 8EF

A three bedroom semi-detached bungalow, situated in a cul-de-sac location on the outskirts of East Wittering village within the parish of West Wittering.

#### Outside

The front garden is mainly lawned with flower beds and mature hedging and includes a feature Monkey Puzzle tree - Araucaria araucana. There is a footpath to the front, leading to the side and rear garden areas. Situated to the side of the property is a timber garden shed with pathway leading to the rear garden, which is west facing and mainly laid to lawn.