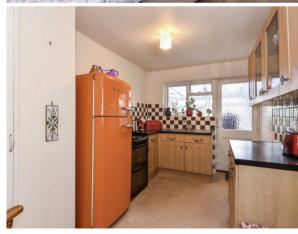

#### Kitchen/Breakfast Room

With floor and wall mounted kitchen units with fitted worktops and inset sink. Boiler cupboard with wall mounted Valiant gas fired boiler. Larder cupboard, part shelved. Further built in storage cupboard with electricity meters.