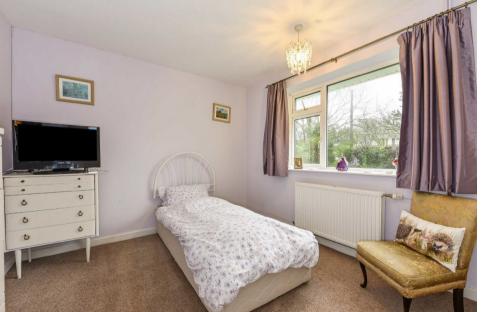

oor to the rear garden. Space and plumbing for a washing machine.

Bedroom I

Bedroom 2

#### Bedroom 3

#### Bathroom

Comprising a panelled bath with shower over. Wc and wash basin.

#### Outside

The front garden is mainly lawned with flower beds and mature hedging and includes a feature Monkey Puzzle tree - Araucaria araucana. There is a footpath to the front, leading to the side and rear garden areas. Situated to the side of the property is a timber garden shed with pathway leading to the rear garden, which is west facing and mainly laid to lawn.

### **Parking**

Currently on road - the property is situated at the end of Russell Road and there is potential to create off road parking within the curtilage of the front garden.

### Viewing

By appointment with Baileys 01243 672217















## Russell Road, West Wittering, PO20

APPROXIMATE GROSS INTERNAL AREA = 833 SQ FT / 77.4 SQ M



This plan is for layout guidance only. Not drawn to scale unless stated. Windows and door openings are approximate. Whilst every care is taken in the preparation of this plan, please check all dimensions, shapes and compass bearings before making any decisions reliant upon them. (ID628527)

Produced for Baileys Estate Agents

Working in co-operation with the owners we have tried to be accurate and informative in the presentation of our property details. Baileys would advise that no representations or warranties are made or given in respect of the condition of any items mentioned in the Sales Particulars. If however, you are not sure about a particular point please contact us to verif