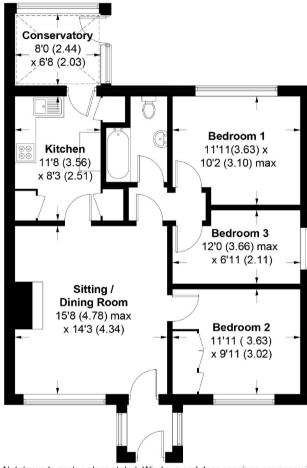

## Russell Road, West Wittering, PO20

APPROXIMATE GROSS INTERNAL AREA = 833 SQ FT / 77.4 SQ M

This plan is for layout guidance only. Not drawn to scale unless stated. Windows and door openings are approximate. Whilst every care is taken in the preparation of this plan, please check all dimensions, shapes and compass bearings before making any decisions reliant upon them. (ID628527)