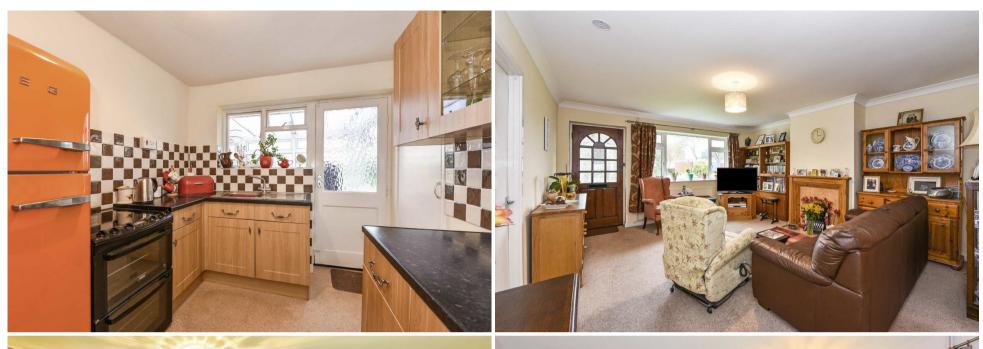

### Sitting Room

A well proportioned room with feature fireplace and "picture window" view over the front garden.

#### Kitchen/Breakfast Room

With floor and wall mounted kitchen units with fitted worktops and inset sink. Boiler cupboard with wall mounted Valiant gas fired boiler. Larder cupboard, part shelved. Further built in storage cupboard with electricity meters.