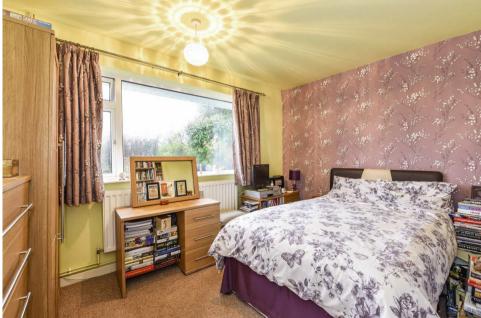

#### Lean to Conservatory

Part glazed with door to the rear garden. Space and plumbing for a washing machine.

Bedroom I

Bedroom 2