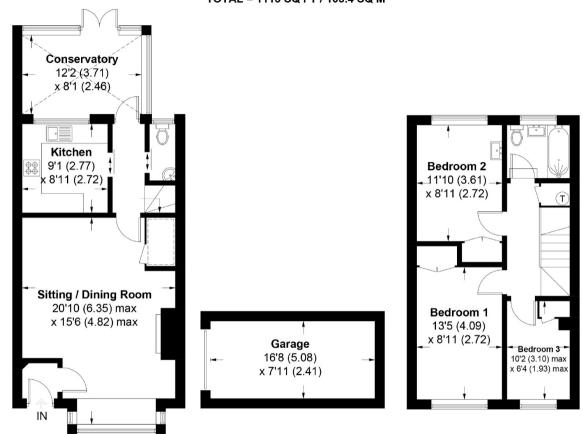

## **Cunliffe Close, West Wittering, PO20**

APPROXIMATE GROSS INTERNAL AREA = 982 SQ FT / 91.2 SQ M GARAGE = 131 SQ FT / 12.2 SQ M TOTAL = 1113 SQ FT / 103.4 SQ M

## **GROUND FLOOR**

## FIRST FLOOR

This plan is for layout guidance only. Not drawn to scale unless stated. Windows and door openings are approximate. Whilst every care is taken in the preparation of this plan, please check all dimensions, shapes and compass bearings before making any decisions reliant upon them. (ID575134)