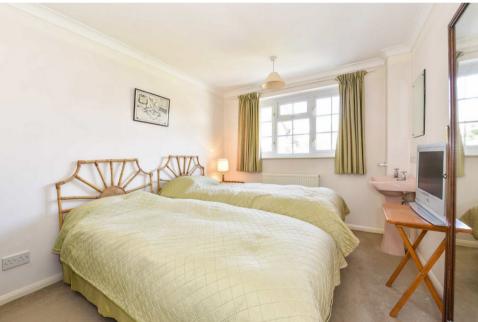

Conservatory
With doors leading to the rear garden.

First Floor Landing Airing cupboard.

Bedroom I Built in double door cupboard. Bedroom 2

Built in double door cupboard and wash basin.

Bedroom 3
Built in cupboard.