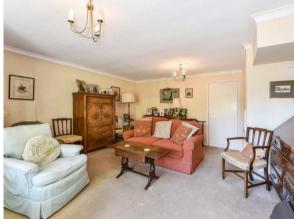

Sitting / Dining Room

Feature bay window overlooking the front garden and stone surround fireplace with gas fire.

<u>Understairs cupboard.</u>

Inner Hall Stairs to the first floor.

Cloakroom
Wc and wash basin.