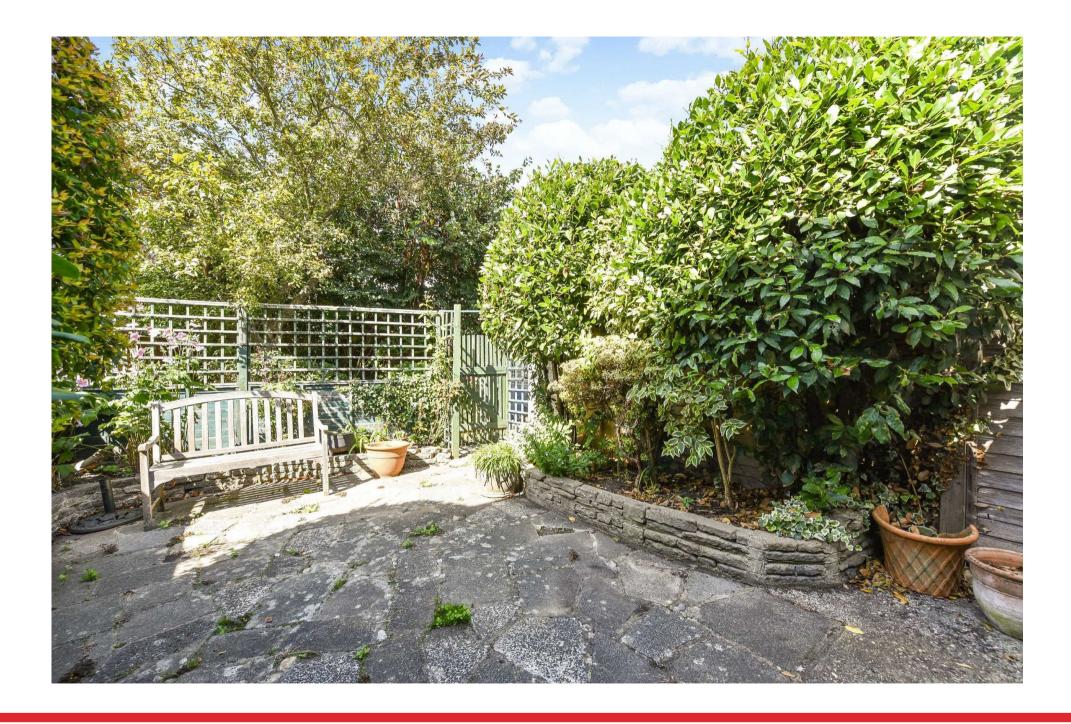

Bathroom

Bath, wc and wash basin.

Outside

The front garden area is open-plan and mainly lawned. The rear garden is mainly paved with mature shrub borders and pedestrian rear access.

Garage

Situated nearby in a block with an up and over door with parking to the front of the garage.