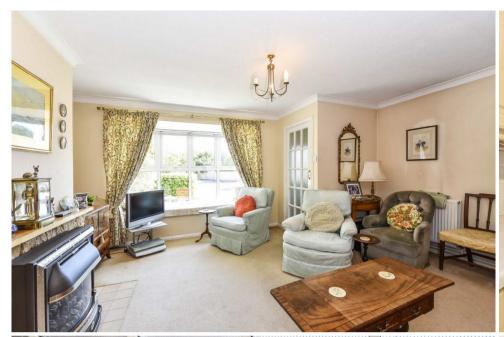

Sitting / Dining Room

Feature bay window overlooking the front garden and stone surround fireplace with gas fire.

<u>Understairs cupboard.</u>

Inner Hall Stairs to the first floor.

Cloakroom
Wc and wash basin.