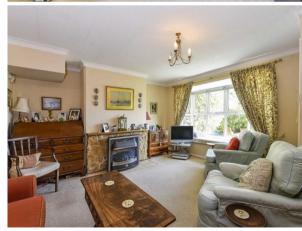

Sitting / Dining Room

Feature bay window overlooking the front garden and stone surround fireplace with gas fire.

<u>Understairs cupboard.</u>

Inner Hall Stairs to the first floor.

Cloakroom
Wc and wash basin.