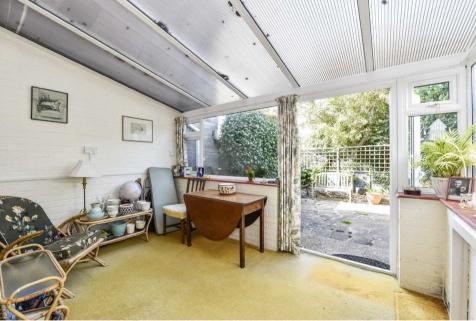

Conservatory
With doors leading to the rear garden.

First Floor Landing Airing cupboard.

Bedroom I Built in double door cupboard. Bedroom 2

Built in double door cupboard and wash basin.

Bedroom 3
Built in cupboard.