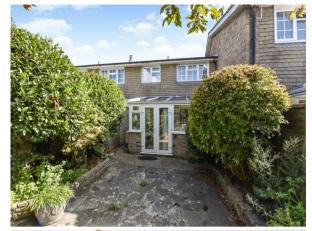

Conservatory
With doors leading to the rear garden.

First Floor Landing Airing cupboard.

Bedroom I Built in double door cupboard. Bedroom 2

Built in double door cupboard and wash basin.

Bedroom 3
Built in cupboard.

Bathroom

Bath, wc and wash basin.

Outside

The front garden area is open-plan and mainly lawned. The rear garden is mainly paved with mature shrub borders and pedestrian rear access.

Garage

Situated nearby in a block with an up and over door with parking to the front of the garage.