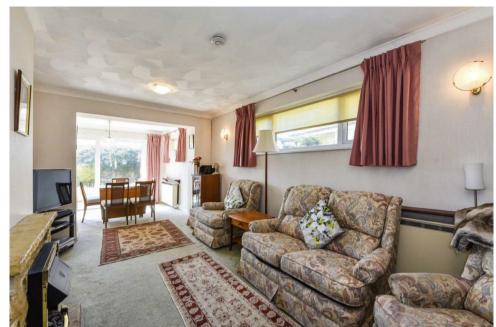

Living/Dining Room: (W and E)

Living Area: Stone fireplace surround with fitted electric fire. Night storage heater.

Dining Area: Sliding doors leading onto the rear garden. Electrically operated sun awning.