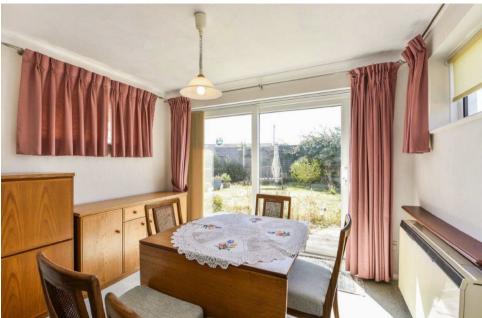

Living/Dining Room: (W and E)

Living Area: Stone fireplace surround with fitted electric fire. Night storage heater.

Dining Area: Sliding doors leading onto the rear garden. Electrically operated sun awning.