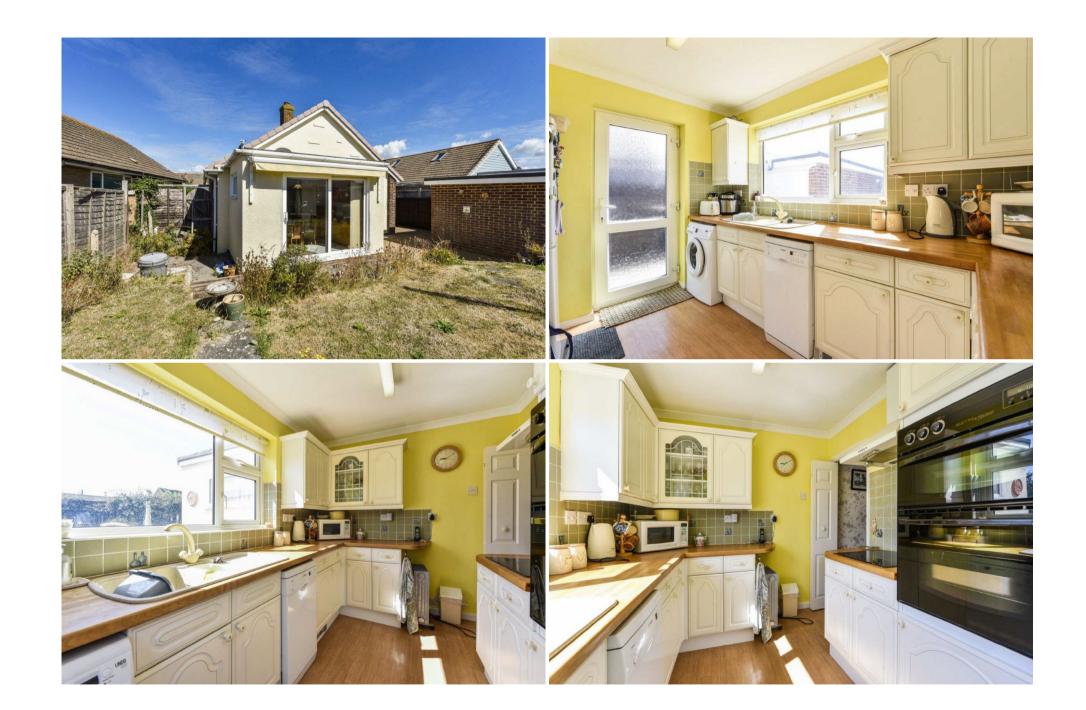

# 9 Seafield Way, East Wittering, West Sussex, PO20 8DR

Available with early vacant possession, an extended, two bedroom detached bungalow situated within only 300 of the beach and local transport. The property, which is situated midway between the villages of East Wittering and Bracklesham has upvc framed double glazing and electric night storage heating and would benefit from some updating. The accommodation comprises:

#### Cloakroom:

Low level w.c. and wash hand basin.

Kitchen: (E and N)

White floor and wall cupboard units with wooden worktop. I ½ bowl inset sink unit. Ceramic hob with hood over and built in double oven. Space for fridge/freezer, plumbing for washing machine and dish washer. Door to outside.