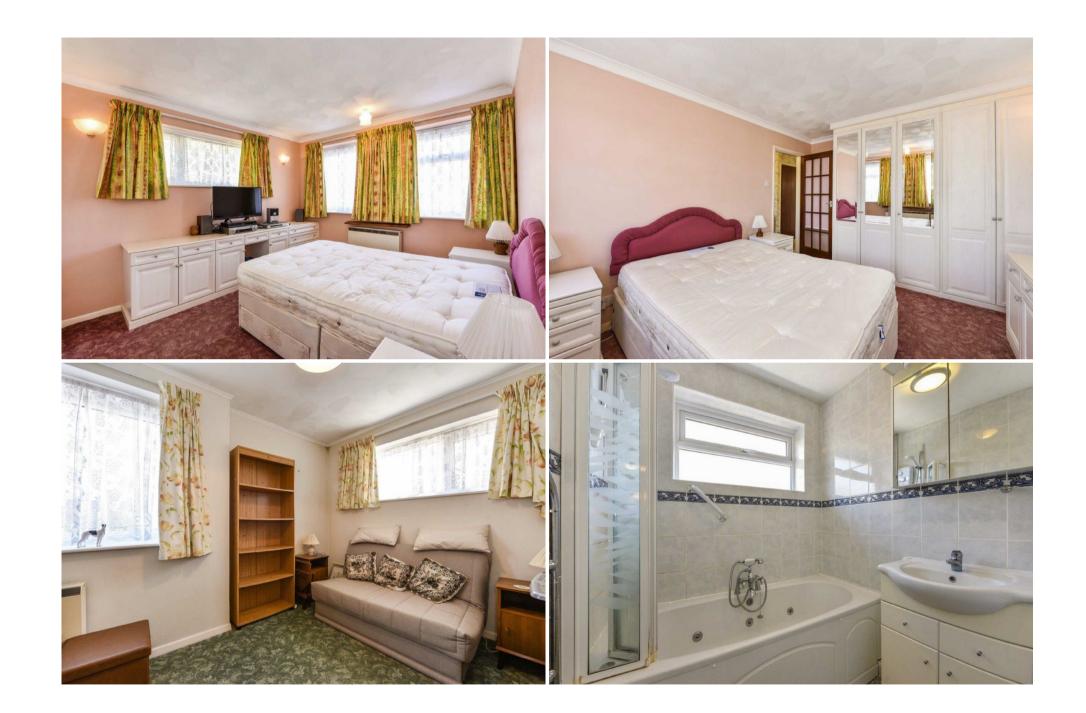

Bedroom One: (W and S)

Built in double wardrobe cupboard. Night storage

heater.

Bedroom Two: ((W) Night storage heater.

Bathroom: (N)

Panelled bath with shower attachment and wash hand basin. Electric heated towel rail. Fan heater.