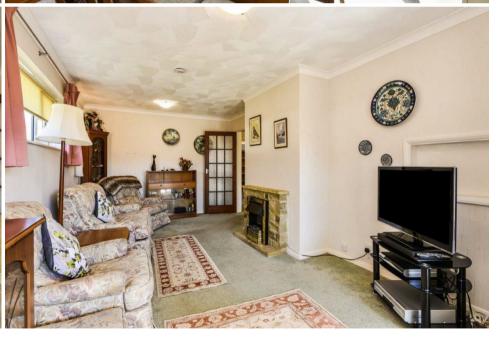

Living/Dining Room: (W and E)

Living Area: Stone fireplace surround with fitted electric fire. Night storage heater.

Dining Area: Sliding doors leading onto the rear garden. Electrically operated sun awning.