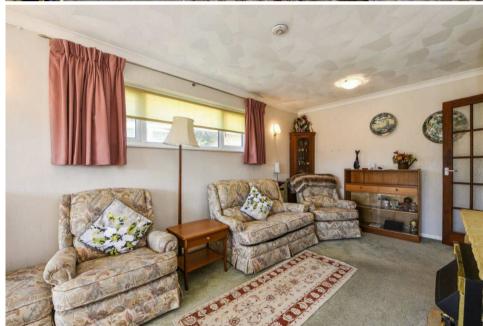

Living/Dining Room: (W and E)

Living Area: Stone fireplace surround with fitted electric fire. Night storage heater.

Dining Area: Sliding doors leading onto the rear garden. Electrically operated sun awning.