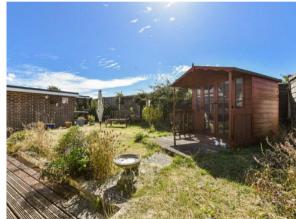

#### Garden:

The garden is enclosed with fencing and is not overlooked so offers privacy. It is laid mainly to lawn with a small, herringbone brick patio. Summer house.