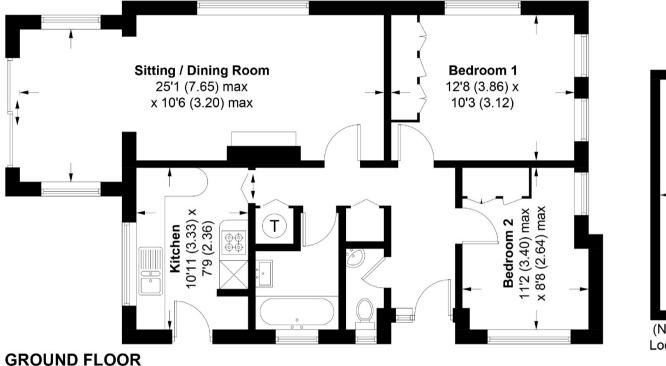

### Entrance Hall:

Airing cupboard with hot tank and immersion heater. Cloaks cupboard. Night storage heater. Access to loft.

#### Cloakroom:

Low level w.c. and wash hand basin.

Kitchen: (E and N)

White floor and wall cupboard units with wooden worktop. I ½ bowl inset sink unit. Ceramic hob with hood over and built in double oven. Space for fridge/freezer, plumbing for washing machine and dish washer. Door to outside.

Living/Dining Room: (W and E)

Living Area: Stone fireplace surround with fitted electric fire. Night storage heater.

Dining Area: Sliding doors leading onto the rear garden. Electrically operated sun awning.

Bedroom One: (W and S)

Built in double wardrobe cupboard. Night storage

heater.

Bedroom Two: ((W) Night storage heater.

Bathroom: (N)

Panelled bath with shower attachment and wash hand basin. Electric heated towel rail. Fan heater.

## 9 Seafield Way, PO20 8DR

APPROXIMATE GROSS INTERNAL AREA = 742 SQ FT / 68.9 SQ M GARAGE = 130 SQ FT / 12.1 SQ M TOTAL = 872 SQ FT / 81 SQ M

This plan is for layout guidance only. Not drawn to scale unless stated. Windows and door openings are approximate. Whilst every care is taken in the preparation of this plan, please check all dimensions, shapes and compass bearings before making any decisions reliant upon them. (ID655123)