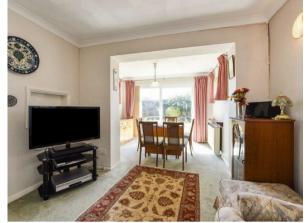

Living/Dining Room: (W and E)

Living Area: Stone fireplace surround with fitted electric fire. Night storage heater.

Dining Area: Sliding doors leading onto the rear garden. Electrically operated sun awning.