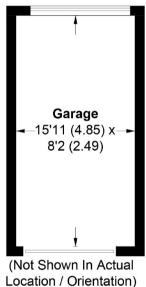

### Garage:

up and over door, light and power point.

## 9 Seafield Way, PO20 8DR

APPROXIMATE GROSS INTERNAL AREA = 742 SQ FT / 68.9 SQ M GARAGE = 130 SQ FT / 12.1 SQ M TOTAL = 872 SQ FT / 81 SQ M

This plan is for layout guidance only. Not drawn to scale unless stated. Windows and door openings are approximate. Whilst every care is taken in the preparation of this plan, please check all dimensions, shapes and compass bearings before making any decisions reliant upon them. (ID655123)