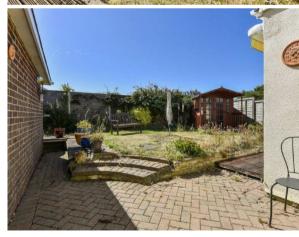

#### Garden:

The garden is enclosed with fencing and is not overlooked so offers privacy. It is laid mainly to lawn with a small, herringbone brick patio. Summer house.