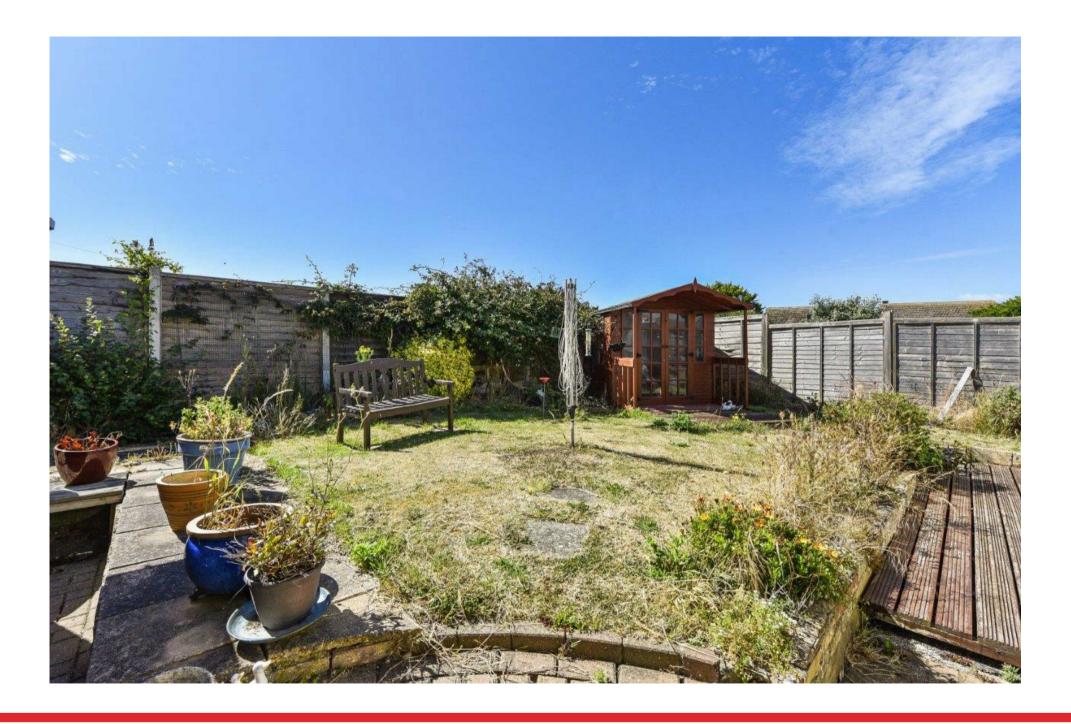

#### Garden:

The garden is enclosed with fencing and is not overlooked so offers privacy. It is laid mainly to lawn with a small, herringbone brick patio. Summer house.