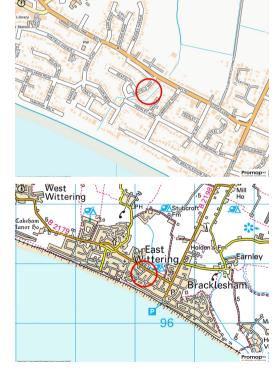

# 9 Seafield Way, East Wittering, West Sussex, PO20 8DR

Available with early vacant possession, an extended, two bedroom detached bungalow situated within only 300 of the beach and local transport. The property, which is situated midway between the villages of East Wittering and Bracklesham has upvc framed double glazing and electric night storage heating and would benefit from some updating. The accommodation comprises: