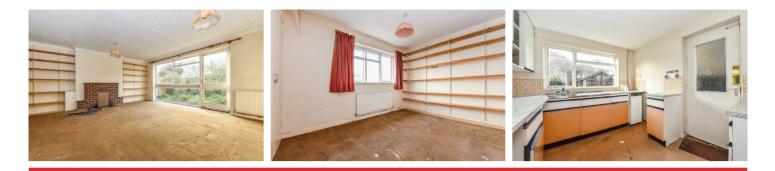

Entrance Hall:

Cloakroom: Wash hand basin and W.C.

Kitchen: (W) Door to side access.

Living/Dining Room: (W) Large west facing picture window with door leading onto the rear garden.

Bedroom One: (W) Bedroom Two: (W) Bedroom Three: (E) Bathroom: Coloured suite of panelled bath, wash hand basin and W.C. Garden: