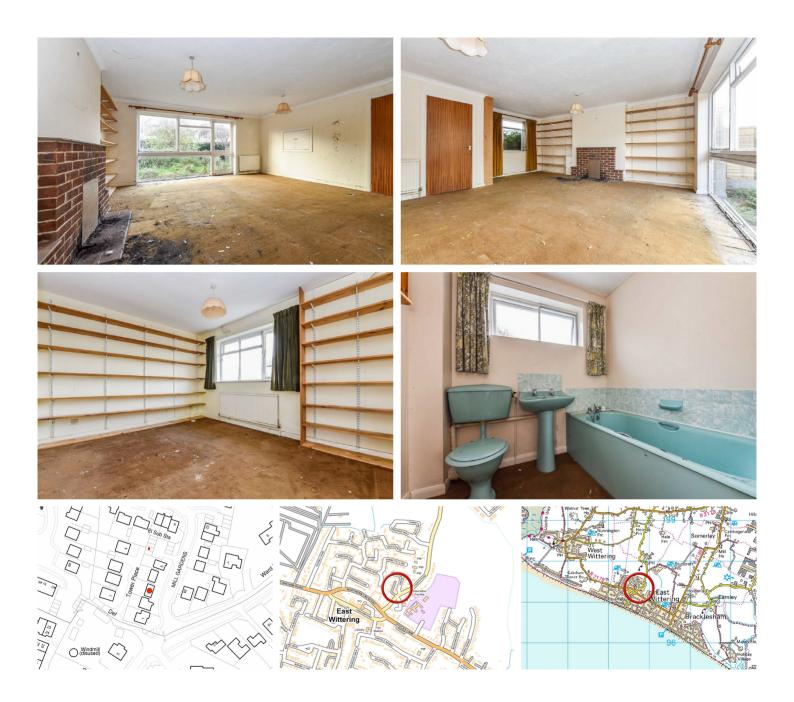

Entrance Hall:

Cloakroom: Wash hand basin and W.C.

Kitchen: (W) Door to side access.

Living/Dining Room: (W) Large west facing picture window with door leading onto the rear garden.

Bedroom One: (W) Bedroom Two: (W) Bedroom Three: (E) Bathroom: Coloured suite of panelled bath, wash hand basin and W.C. Garden:

Enclosed, westerly facing rear garden. Timber shed.

Garage: In block close by.

Services: All main services lead to the property.

TRAINS 7.1

01243 672217

www.baileys.uk.com

www.baileys.uk.com