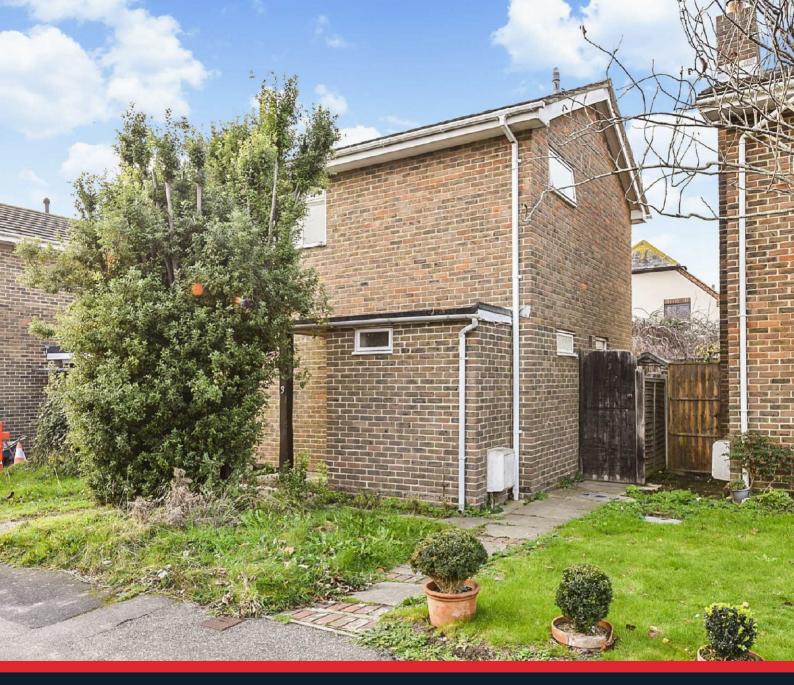

Offers in excess of £300,000 3 Mill Gardens, East Wittering, West Sussex, PO20 8PR

A three bedroom, detached house built in the 1970's situated within only 300m of East Wittering village centre and all of its amenities. The property, which is available with immediate vacant possession has not been occupied for several years and now requires comprehensive updating throughout. This would be appealing to anyone looking to remodel an existing property.

Enclosed, westerly facing rear garden. Timber shed.

Garage: In block close by.

Services: All main services lead to the property.

TRAINS 7.1

01243 672217

www.baileys.uk.com

www.baileys.uk.com