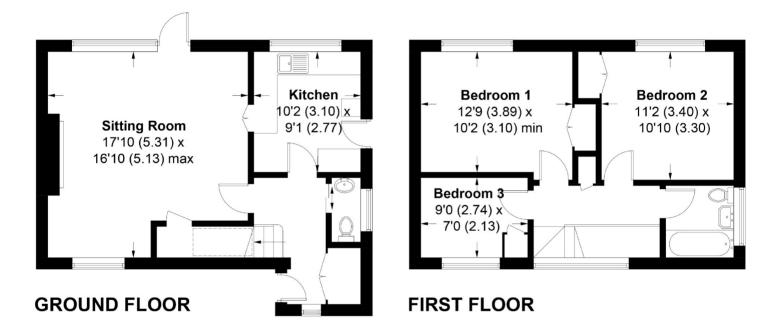

## Mill Gardens, East Wittering, PO20

APPROXIMATE GROSS INTERNAL AREA = 947 SQ FT / 88 SQ M

This plan is for layout guidance only. Not drawn to scale unless stated. Windows and door openings are approximate. Whilst every care is taken in the preparation of this plan, please check all dimensions, shapes and compass bearings before making any decisions reliant upon them. (ID499779)
Produced for Baileys Estate Agents