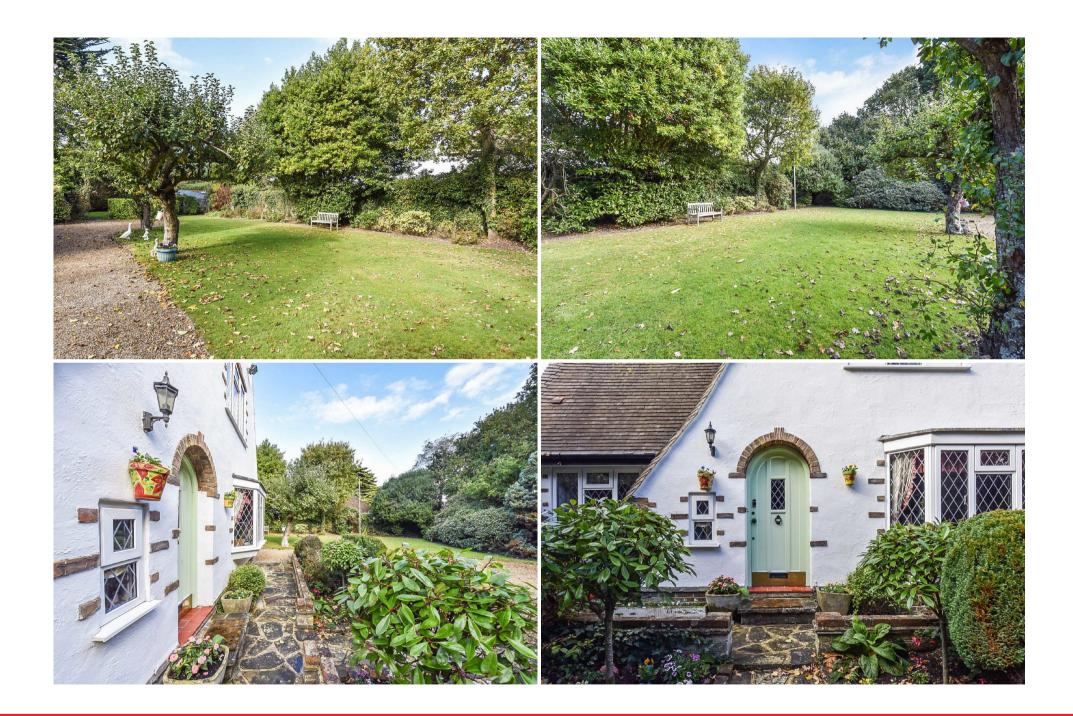

First Floor

Bedroom I - en suite En-suite - bath, wash basin and wc.

Bedroom 2

Bedroom 3

Detached Garage The property is approached via a gravelled driveway leading off Cakeham Road with off street parking and a detached garage.

# Gardens

The gardens are mainly lawned with mature hedges and tree boundaries affording a high degree of privacy.