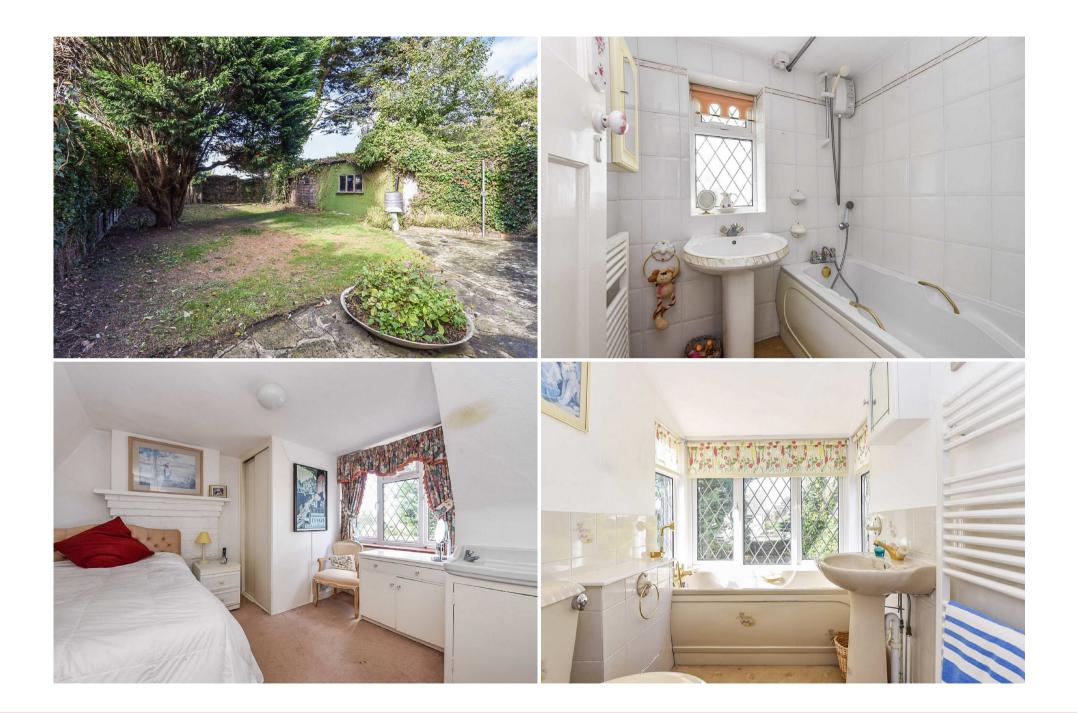

### Kitchen

Comprising a range of floor and wall mounted cupboards with fitted worktops and inset sink. Space for an electric cooker, for washing machine and fridge/ freezer. Valiant gas fired boiler for domestic hot water and central heating. Bathroom Bath, shower, wash basin and wc.

First Floor

Bedroom I - en suite En-suite - bath, wash basin and wc.

Bedroom 2

Bedroom 3

Detached Garage The property is approached via a gravelled driveway leading off Cakeham Road with off street parking and a detached garage.

# Gardens

The gardens are mainly lawned with mature hedges and tree boundaries affording a high degree of privacy.