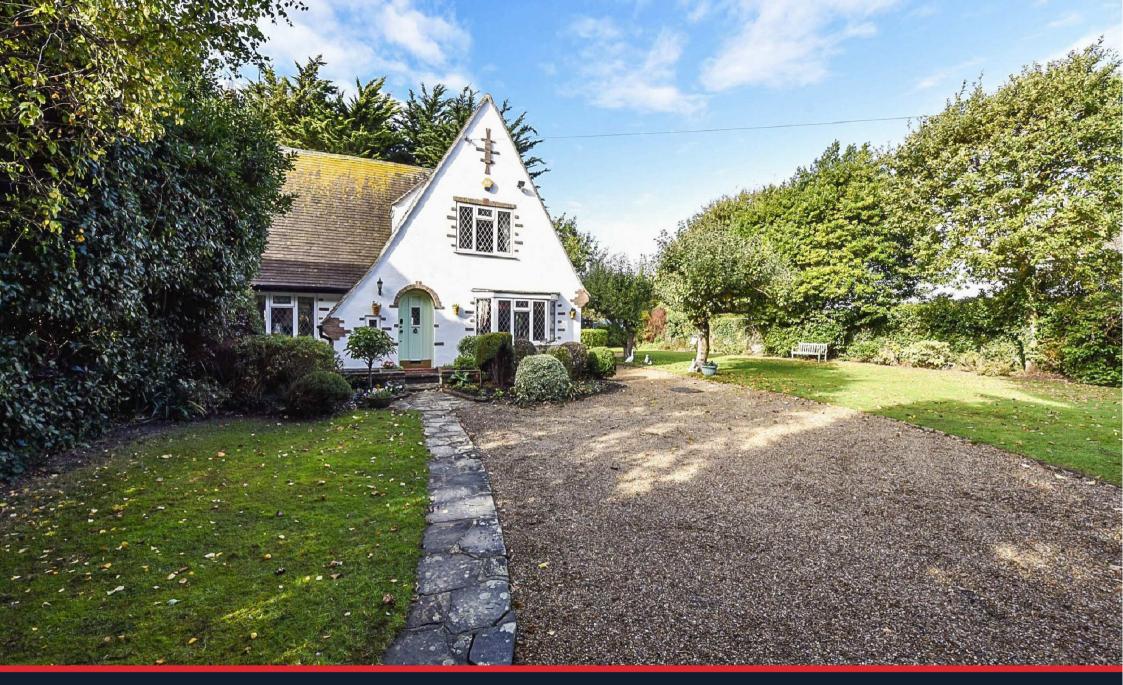

Guide Price £785,000 Bards Cottage, Cakeham Road, West Wittering, West Sussex, PO20 8AD

# Bards Cottage, Cakeham Road, West Wittering, West Sussex, PO20 8AD

Situated in the centre of this sought after coastal village, Bards Cottage is an attractive detached 3 bedroom cottage with well proportioned living accommodation and 2 bathrooms and includes gas fired central heating and sealed unit double glazing. The cottage is set in a generous sized, charming and secluded garden plot with off-street parking and a detached garage.

First Floor

Bedroom I - en suite En-suite - bath, wash basin and wc.

Bedroom 2

Bedroom 3

Detached Garage The property is approached via a gravelled driveway leading off Cakeham Road with off street parking and a detached garage.