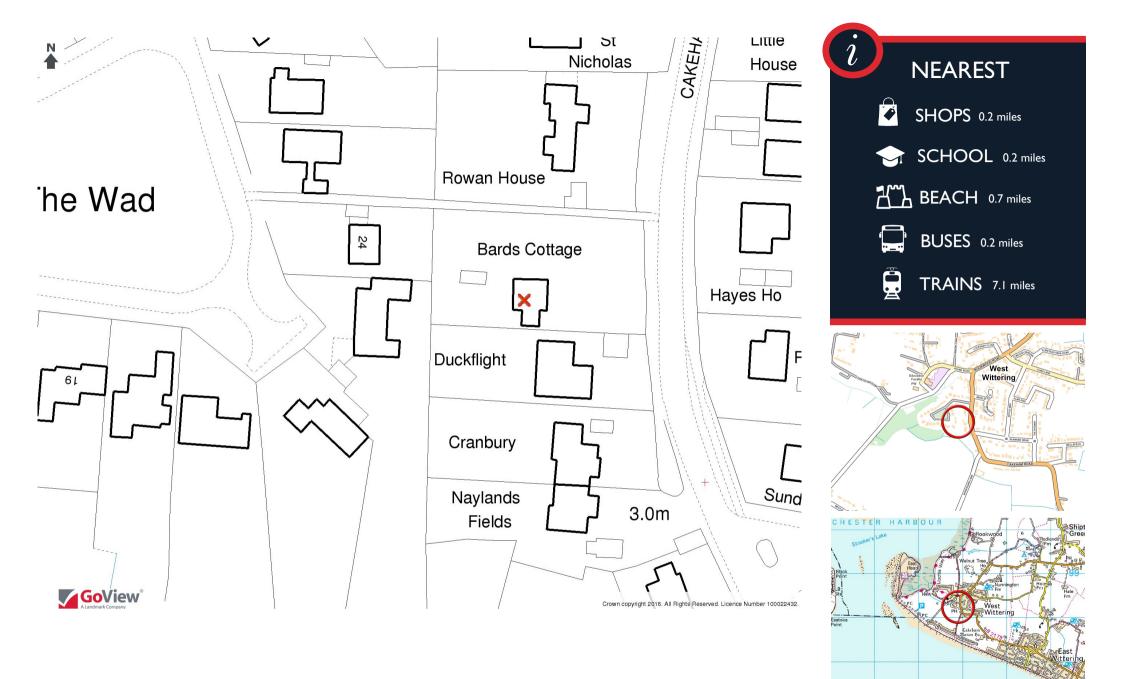

# Bards Cottage, Cakeham Road, West Wittering, West Sussex, PO20 8AD

Situated in the centre of this sought after coastal village, Bards Cottage is an attractive detached 3 bedroom cottage with well proportioned living accommodation and 2 bathrooms and includes gas fired central heating and sealed unit double glazing. The cottage is set in a generous sized, charming and secluded garden plot with off-street parking and a detached garage.

First Floor

Bedroom I - en suite En-suite - bath, wash basin and wc.

Bedroom 2

Bedroom 3

Detached Garage The property is approached via a gravelled driveway leading off Cakeham Road with off street parking and a detached garage.