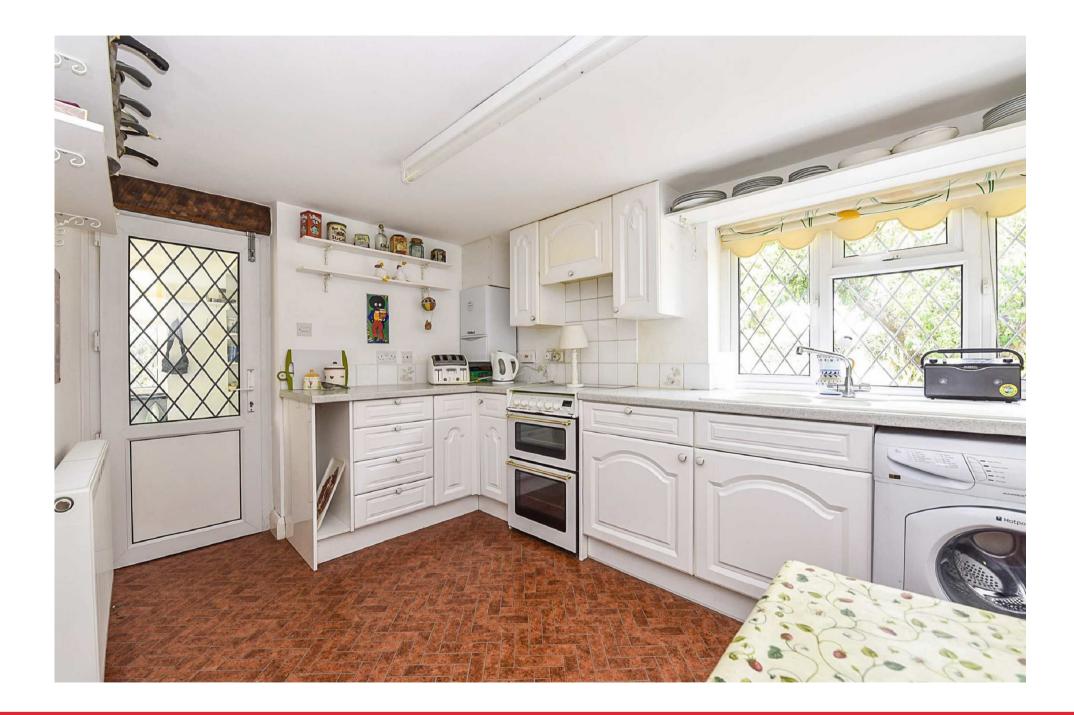

### Kitchen

Comprising a range of floor and wall mounted cupboards with fitted worktops and inset sink. Space for an electric cooker, for washing machine and fridge/ freezer. Valiant gas fired boiler for domestic hot water and central heating. Bathroom Bath, shower, wash basin and wc.