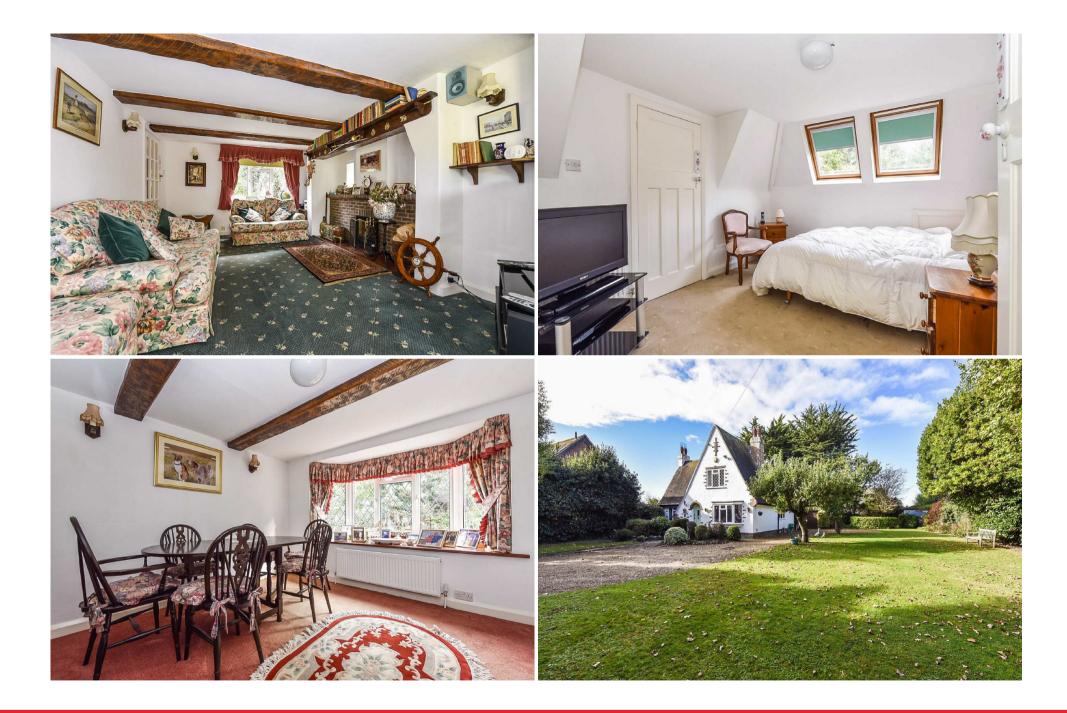

**Entrance Hall** 

Sitting Room With open fireplace

#### **Dining Room**

First Floor

Bedroom I - en suite En-suite - bath, wash basin and wc.

Bedroom 2

Bedroom 3

Detached Garage The property is approached via a gravelled driveway leading off Cakeham Road with off street parking and a detached garage.

# Gardens

The gardens are mainly lawned with mature hedges and tree boundaries affording a high degree of privacy.