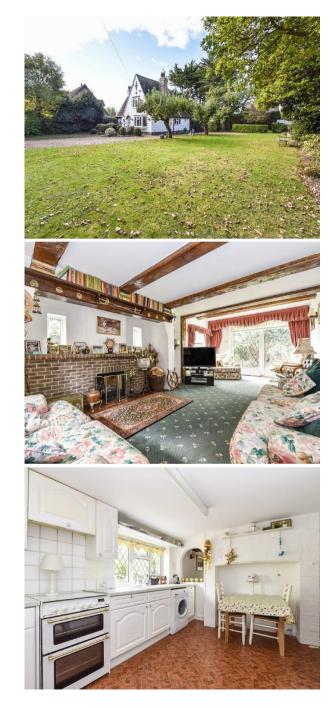

**Entrance Hall** 

Sitting Room With open fireplace

#### **Dining Room**

### Kitchen

Comprising a range of floor and wall mounted cupboards with fitted worktops and inset sink. Space for an electric cooker, for washing machine and fridge/ freezer. Valiant gas fired boiler for domestic hot water and central heating. Bathroom Bath, shower, wash basin and wc.

# Gardens

The gardens are mainly lawned with mature hedges and tree boundaries affording a high degree of privacy.