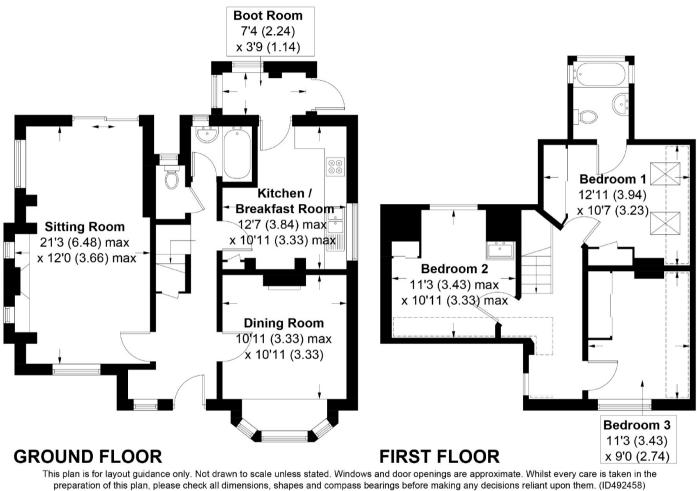

**Entrance Hall** 

Sitting Room With open fireplace

#### **Dining Room**

### Kitchen

Comprising a range of floor and wall mounted cupboards with fitted worktops and inset sink. Space for an electric cooker, for washing machine and fridge/ freezer. Valiant gas fired boiler for domestic hot water and central heating. Bathroom Bath, shower, wash basin and wc.

First Floor

Bedroom I - en suite En-suite - bath, wash basin and wc.

Bedroom 2

Bedroom 3

Detached Garage The property is approached via a gravelled driveway leading off Cakeham Road with off street parking and a detached garage.

## Cakeham Road, West Wittering, PO20

APPROXIMATE GROSS INTERNAL AREA = 1177 SQ FT / 109.4 SQ M

Produced for Baileys Estate Agents

Working in co-operation with the owners we have tried to be accurate and informative in the presentation of our property details. Baileys would advise that no representations or warranties are made or given in respect of the condition of any items mentioned in the Sales Particulars. If however, you are not sure about a particular point please contact us to verify the information. This is especially important if viewing the property involves travelling some distance.