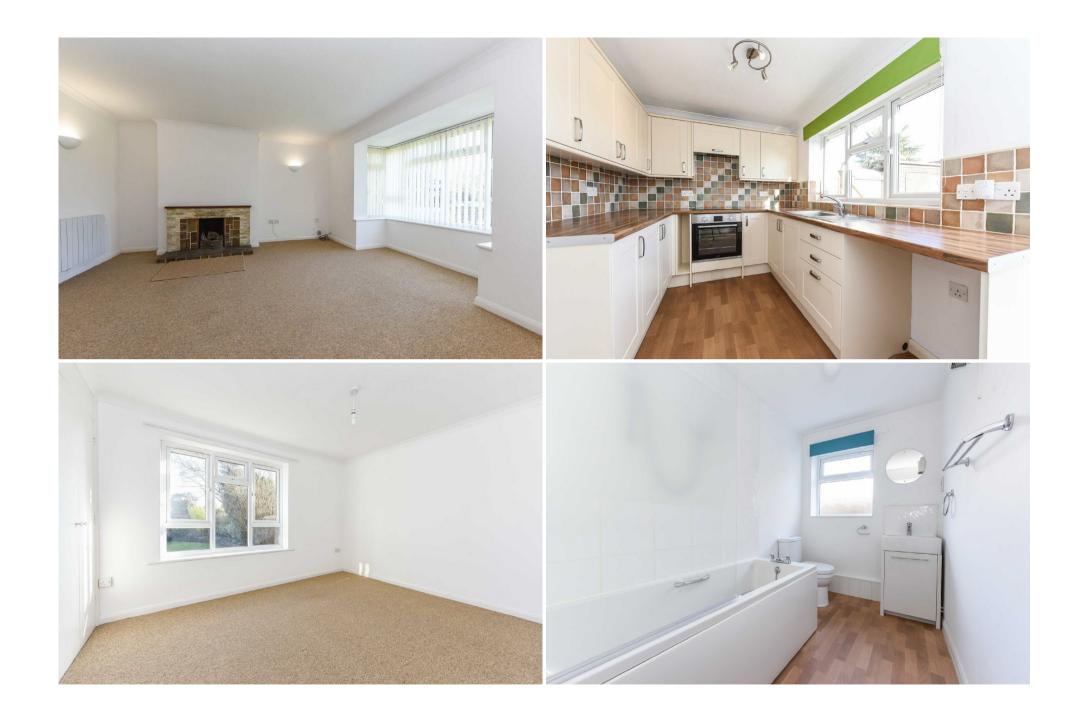

No children, pets or smokers.

Entrance Hall: With large storage cupboard

Living Room: (SW) Large, bright room with open fireplace

Kitchen: (NE) Modern, fitted kitchen with electric hob, oven and extractor and space for washing machine and fridge freezer. Door to small rear porch.

Bedroom One: (NE) Large double room with fitted wardrobes

Bedroom Two: (SW) Single bedroom

Bathroom: Well fitted, modern bathroom with shower over the bath, wash basin and low level w.c..

Private Garden: Fully enclosed private rear garden with patio area, lawn and shrub borders. There is also a small summerhouse and garden shed.