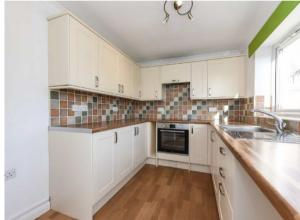

No children, pets or smokers.

Entrance Hall: With large storage cupboard

Living Room: (SW) Large, bright room with open fireplace

Kitchen: (NE) Modern, fitted kitchen with electric hob, oven and extractor and space for washing machine and fridge freezer. Door to small rear porch.