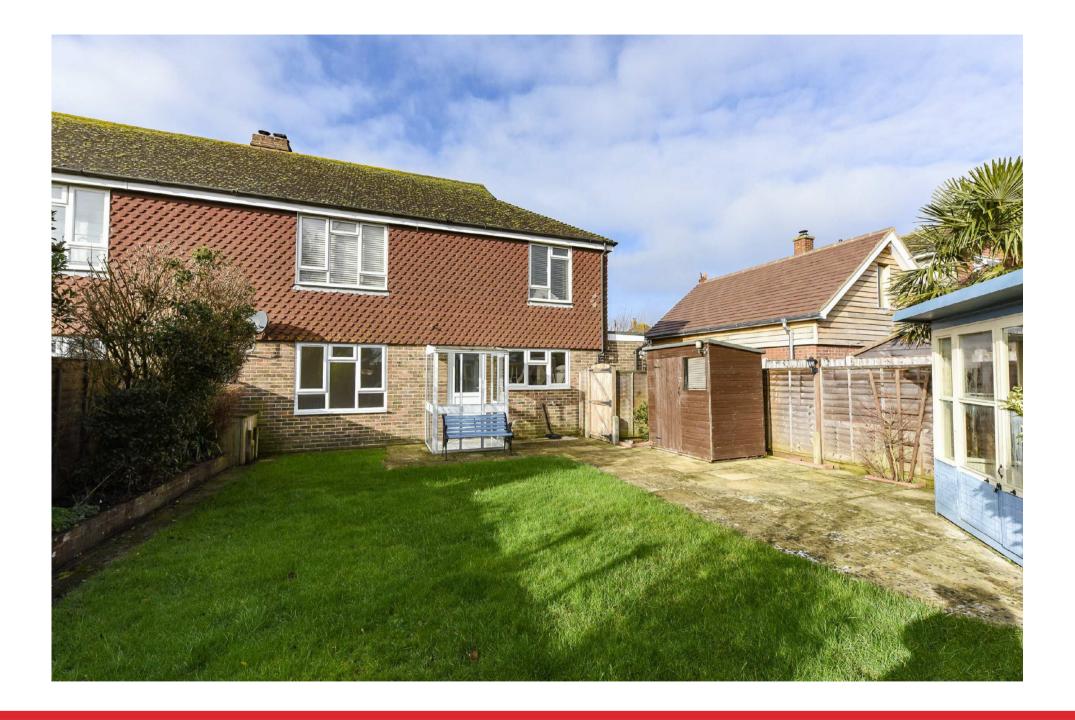

Bedroom One: (NE) Large double room with fitted wardrobes

Bedroom Two: (SW) Single bedroom

Bathroom: Well fitted, modern bathroom with shower over the bath, wash basin and low level w.c..

Private Garden: Fully enclosed private rear garden with patio area, lawn and shrub borders. There is also a small summerhouse and garden shed.

Off road parking.

Viewing: By appointment please with the office 01243 672217.