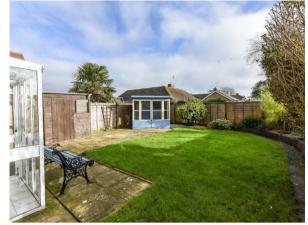

Bedroom One: (NE) Large double room with fitted wardrobes

Bedroom Two: (SW) Single bedroom

Bathroom: Well fitted, modern bathroom with shower over the bath, wash basin and low level w.c..

Private Garden: Fully enclosed private rear garden with patio area, lawn and shrub borders. There is also a small summerhouse and garden shed.