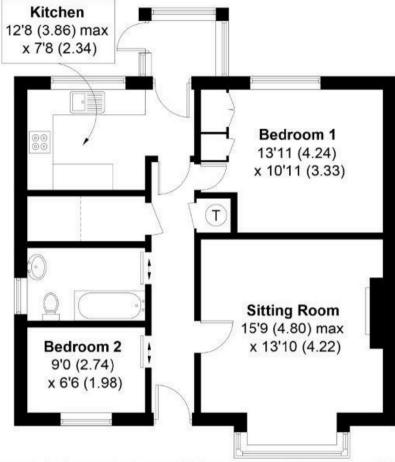

## Kerwood, Crooked Lane, Birdham, PO20

APPROXIMATE GROSS INTERNAL AREA = 720 SQ FT / 66.9 SQ M

This plan is for layout guidance only. Not drawn to scale unless stated. Windows and door openings are approximate. Whilst every care is taken in the preparation of this plan, please check all dimensions, shapes and compass bearings before making any decisions reliant upon them. (ID406691)