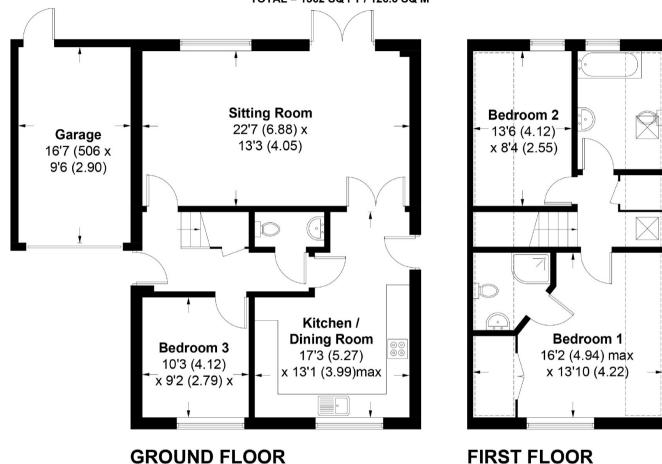

## **Cullimore Close, West Wittering, PO20**

APPROXIMATE GROSS INTERNAL AREA = 1205 SQ FT / 112 SQ M GARAGE = 157 SQ FT / 14.6 SQ M TOTAL = 1362 SQ FT / 126.6 SQ M

This plan is for layout guidance only. Not drawn to scale unless stated. Windows and door openings are approximate. Whilst every care is taken in the preparation of this plan, please check all dimensions, shapes and compass bearings before making any decisions reliant upon them. (ID450604)