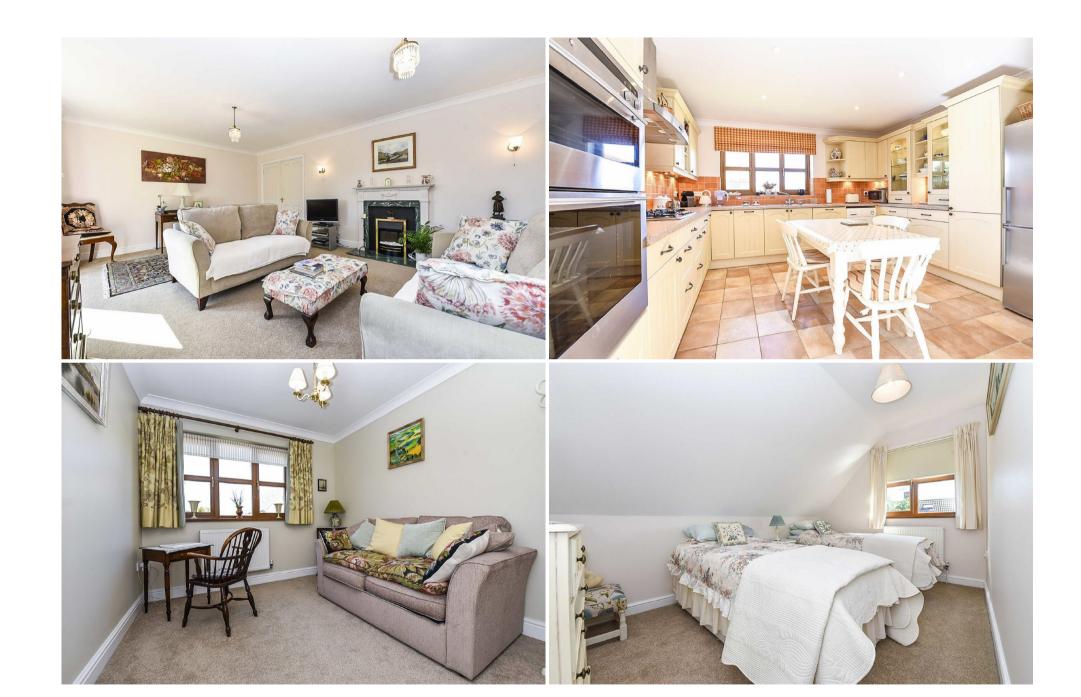

Exceptionally well presented, the property has been lightly used by the current owners as their personal holiday home and is available with no forward chain, subject to contract.

Features include a Sylvarna fitted kitchen, an ensuite to the master bedroom, family bathroom and downstairs cloakroom. A single garage with additional off street parking on the driveway, double glazing, gas fired central heating, plus landscaped and easily managed gardens with a brook water feature running through the rear garden including a southerly facing, paved terrace area adjoining the rear of the property.

Viewing is highly recommended.