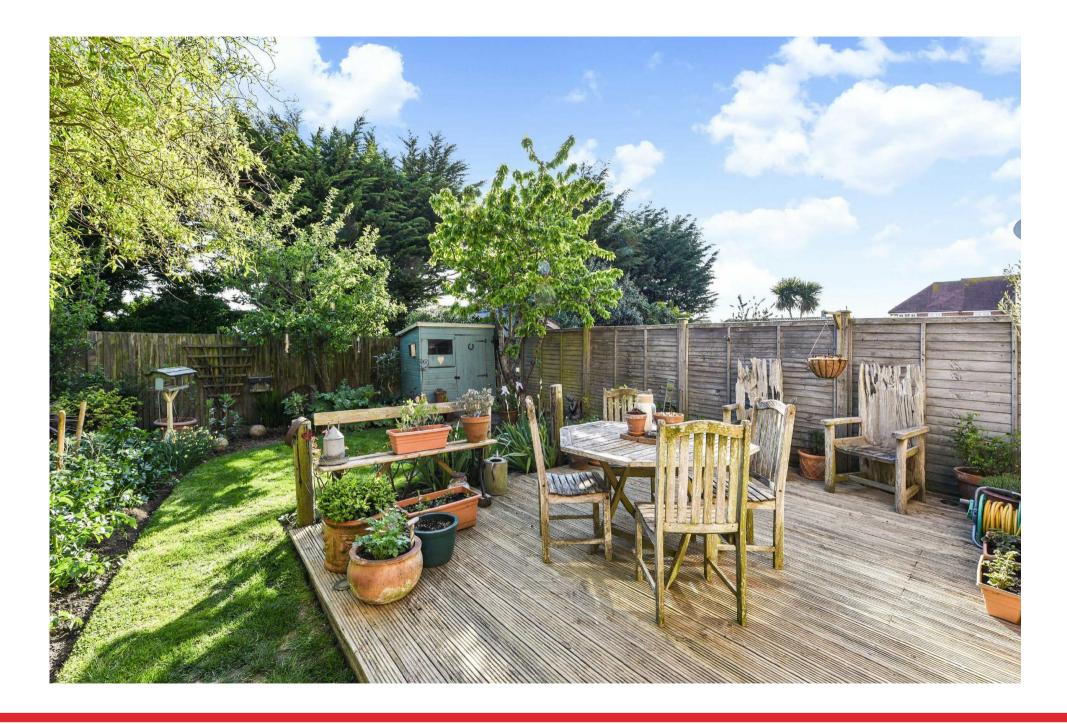

Guide Price £295,000 16 Tide Way, Bracklesham Bay, West Sussex, PO20 8FF

16 Tide Way, Bracklesham Bay, West Sussex, PO20 8FF

A well presented 3 bedroom end of terrace property, with a delightful sun-trap south facing garden, located within a short walk of the beach in Bracklesham Bay.

Bedroom I

Bedroom 2

Bedroom 3

Bathroom

Gardens

South facing enclosed gardens to the rear with decking and paved sun trap areas, lawn and flower borders. Personal door to garage.

Garage

A single a garage with an up and over door to the front. Further off road parking for two cars.