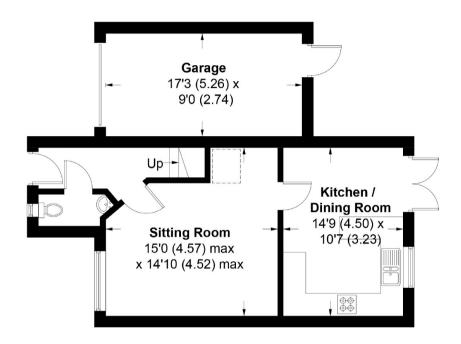

The accommodation includes a ground floor cloakroom, lounge and kitchen/dining room with doors opening onto the south facing rear garden. On the first floor are three bedrooms and a bathroom including a shower over the bath. To the side of the property is a single garage with off road parking on the driveway for a further two cars.

Bedroom I

Bedroom 2

Bedroom 3

Bathroom

Gardens

South facing enclosed gardens to the rear with decking and paved sun trap areas, lawn and flower borders. Personal door to garage.

Garage

A single a garage with an up and over door to the front. Further off road parking for two cars.

## Tide Way, Bracklesham Bay, PO20

APPROXIMATE GROSS INTERNAL AREA = 815 SQ FT / 75.7 SQ M GARAGE = 157 SQ FT / 14.6 SQ M TOTAL = 972 SQ FT / 90.3 SQ M

**GROUND FLOOR** 

**FIRST FLOOR** 

This plan is for layout guidance only. Not drawn to scale unless stated. Windows and door openings are approximate. Whilst every care is taken in the preparation of this plan, please check all dimensions, shapes and compass bearings before making any decisions reliant upon them. (ID541900)