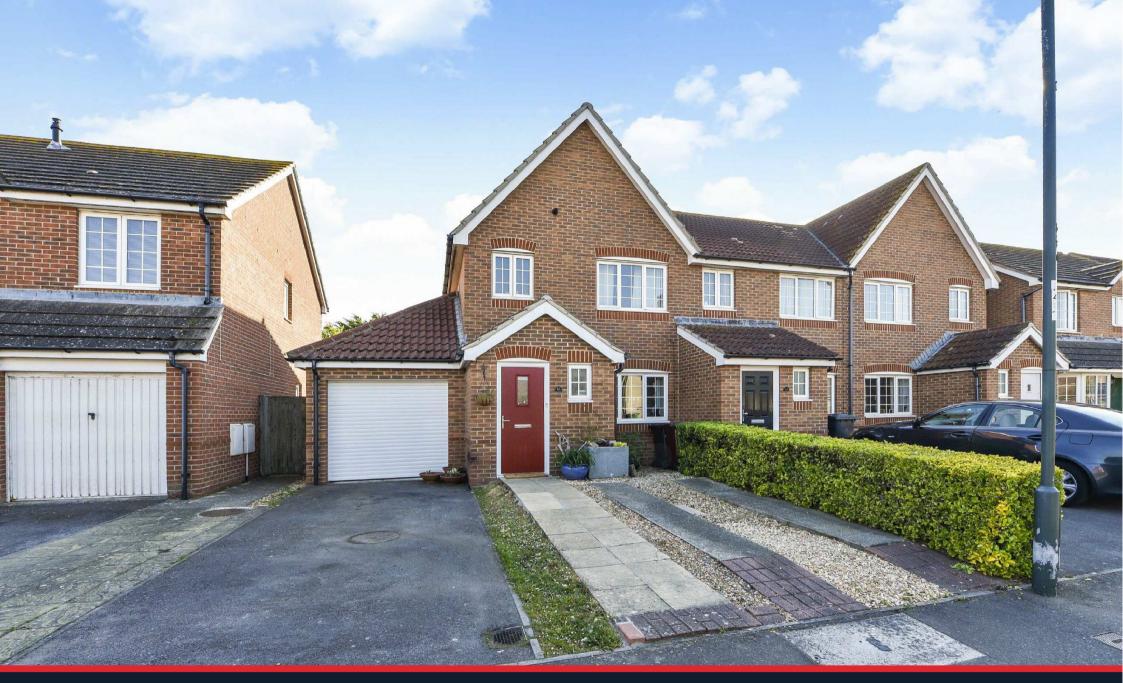

Guide Price £295,000 16 Tide Way, Bracklesham Bay, West Sussex, PO20 8FF

16 Tide Way, Bracklesham Bay, West Sussex, PO20 8FF

A well presented 3 bedroom end of terrace property, with a delightful sun-trap south facing garden, located within a short walk of the beach in Bracklesham Bay.

The accommodation includes a ground floor cloakroom, lounge and kitchen/dining room with doors opening onto the south facing rear garden. On the first floor are three bedrooms and a bathroom including a shower over the bath. To the side of the property is a single garage with off road parking on the driveway for a further two cars.

For sale with gas fired central heating and double glazing - viewing is highly recommended.

**Entrance Porch** 

Entrance Hall

With stairs to the first floor

Cloakroom

Sitting Room

Kitchen/Dining Room

Landing