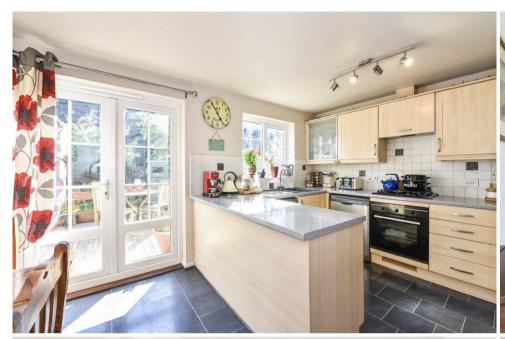

The accommodation includes a ground floor cloakroom, lounge and kitchen/dining room with doors opening onto the south facing rear garden. On the first floor are three bedrooms and a bathroom including a shower over the bath. To the side of the property is a single garage with off road parking on the driveway for a further two cars.

For sale with gas fired central heating and double glazing - viewing is highly recommended.

**Entrance Porch** 

Entrance Hall

With stairs to the first floor

Cloakroom

Sitting Room

Kitchen/Dining Room

Landing