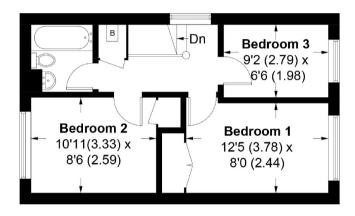

Bedroom I

Bedroom 2

Bedroom 3

Bathroom

Gardens

South facing enclosed gardens to the rear with decking and paved sun trap areas, lawn and flower borders. Personal door to garage.

Garage

A single a garage with an up and over door to the front. Further off road parking for two cars.

## Tide Way, Bracklesham Bay, PO20

APPROXIMATE GROSS INTERNAL AREA = 815 SQ FT / 75.7 SQ M GARAGE = 157 SQ FT / 14.6 SQ M TOTAL = 972 SQ FT / 90.3 SQ M

**GROUND FLOOR** 

**FIRST FLOOR** 

This plan is for layout guidance only. Not drawn to scale unless stated. Windows and door openings are approximate. Whilst every care is taken in the preparation of this plan, please check all dimensions, shapes and compass bearings before making any decisions reliant upon them. (ID541900)