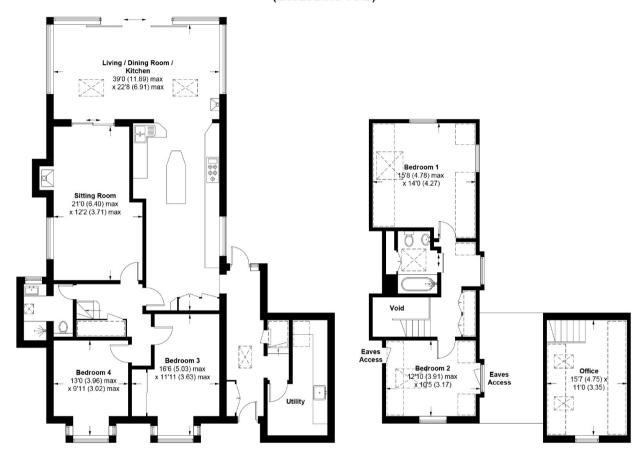

## **Briar Avenue, West Wittering, PO20**

APPROXIMATE GROSS INTERNAL AREA = 2205 SQ FT / 204.9 SQ M (EXCLUDING VOID)

## **GROUND FLOOR**

## **FIRST FLOOR**

This plan is for layout guidance only. Not drawn to scale unless stated. Windows and door openings are approximate. Whilst every care is taken in the preparation of this plan, please check all dimensions, shapes and compass bearings before making any decisions reliant upon them. (ID539128)