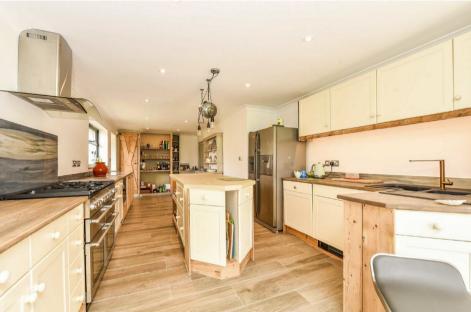

The deceptive, family sized accommodation includes a superb open plan kitchen/lounge/dining room, overlooking the south facing terrace and secluded rear garden.

Other features include a bespoke kitchen, home office and a spacious utility room. The property is located within a private lane and is within a

short walk of the Thatched Tayern

**Entrance Hall** 

recommended.

Kitchen/Dining/Living Room

public house. Viewing highly

Sitting Room

Shower/Cloakroom

**Ground Floor Bedroom 3** 