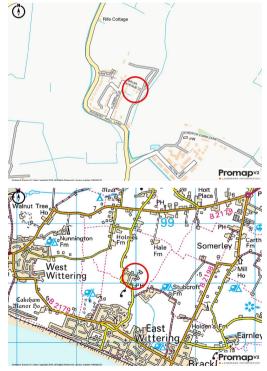

Guide Price £625,000
Bluebell Cottage, Briar Avenue, West Wittering, West Sussex, PO20 8PX

Bluebell Cottage, Briar Avenue, West Wittering, West Sussex, PO20 8PX

A well presented and extended 4 bedroom detached home, situated in a semi rural location on the edge of East Wittering village within the Parish of West Wittering.