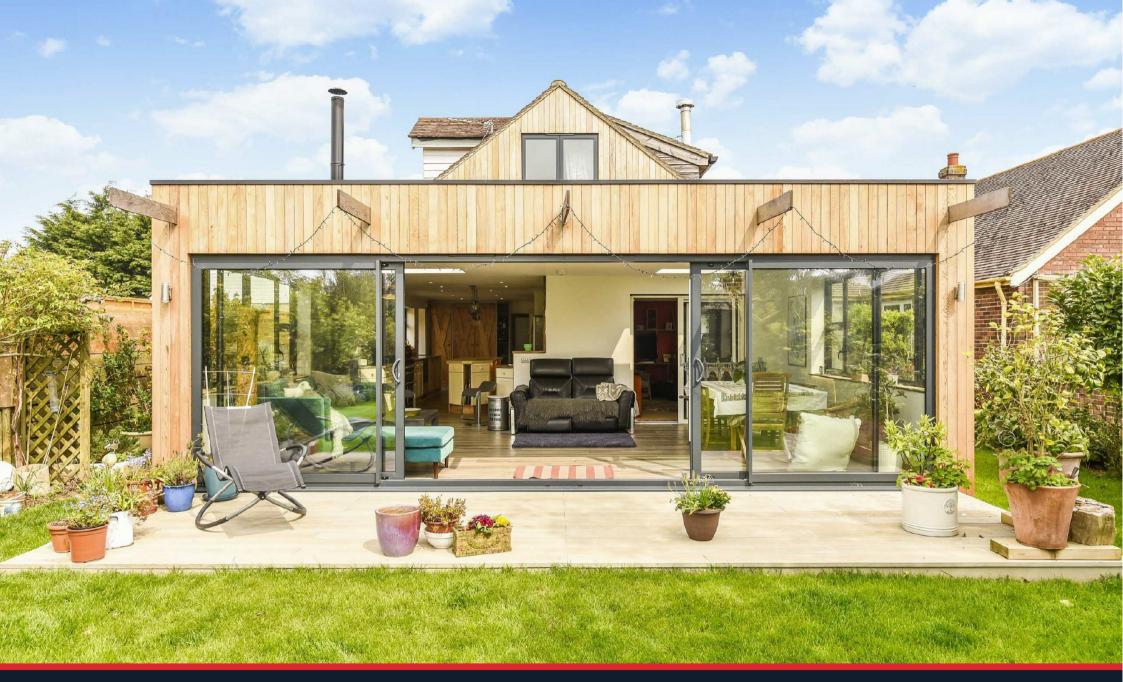

Guide Price £625,000
Bluebell Cottage, Briar Avenue, West Wittering, West Sussex, PO20 8PX

Bluebell Cottage, Briar Avenue, West Wittering, West Sussex, PO20 8PX

A well presented and extended 4 bedroom detached home, situated in a semi rural location on the edge of East Wittering village within the Parish of West Wittering.

The deceptive, family sized accommodation includes a superb open plan kitchen/lounge/dining room, overlooking the south facing terrace and secluded rear garden.

Other features include a bespoke kitchen, home office and a spacious utility room. The property is located within a private lane and is within a