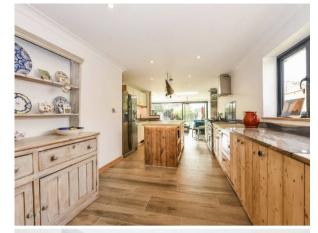

The deceptive, family sized accommodation includes a superb open plan kitchen/lounge/dining room, overlooking the south facing terrace and secluded rear garden.

Other features include a bespoke kitchen, home office and a spacious utility room. The property is located within a private lane and is within a

short walk of the Thatched Tayern

**Entrance Hall** 

recommended.

Kitchen/Dining/Living Room

public house. Viewing highly

Sitting Room

Shower/Cloakroom

**Ground Floor Bedroom 3** 