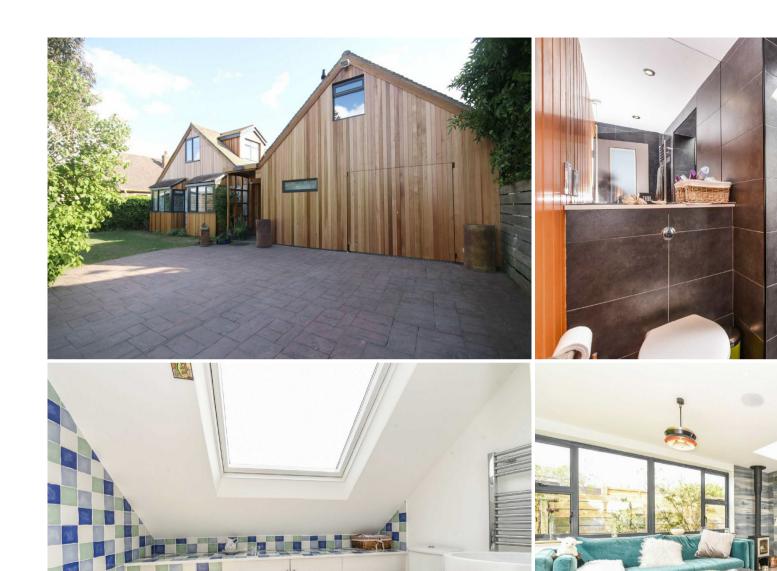

Guide Price £625,000
Bluebell Cottage, Briar Avenue, West Wittering, West Sussex, PO20 8PX

Bluebell Cottage, Briar Avenue, West Wittering, West Sussex, PO20 8PX

A well presented and extended 4 bedroom detached home, situated in a semi rural location on the edge of East Wittering village within the Parish of West Wittering.

The deceptive, family sized accommodation includes a superb open plan kitchen/lounge/dining room, overlooking the south facing terrace and secluded rear garden.

Other features include a bespoke kitchen, home office and a spacious utility room. The property is located within a private lane and is within a

short walk of the Thatched Tayern

**Entrance Hall** 

recommended.

Kitchen/Dining/Living Room

public house. Viewing highly

Sitting Room

Shower/Cloakroom

**Ground Floor Bedroom 3** 

Ground Floor Bedroom 4

**Utility Room** 

First Floor

Master Bedroom I

Bedroom 2

**Bathroom** 

Home Office

Front & Rear Gardens