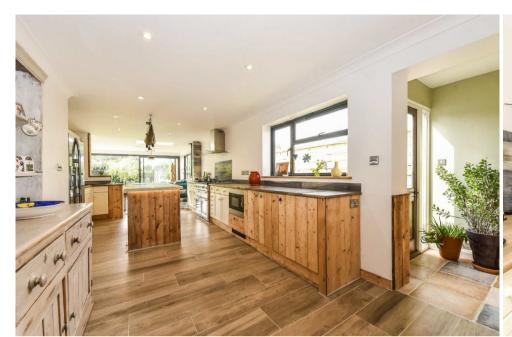

The deceptive, family sized accommodation includes a superb open plan kitchen/lounge/dining room, overlooking the south facing terrace and secluded rear garden.

Other features include a bespoke kitchen, home office and a spacious utility room. The property is located within a private lane and is within a

short walk of the Thatched Tayern

**Entrance Hall** 

recommended.

Kitchen/Dining/Living Room

public house. Viewing highly

Sitting Room

Shower/Cloakroom

**Ground Floor Bedroom 3** 