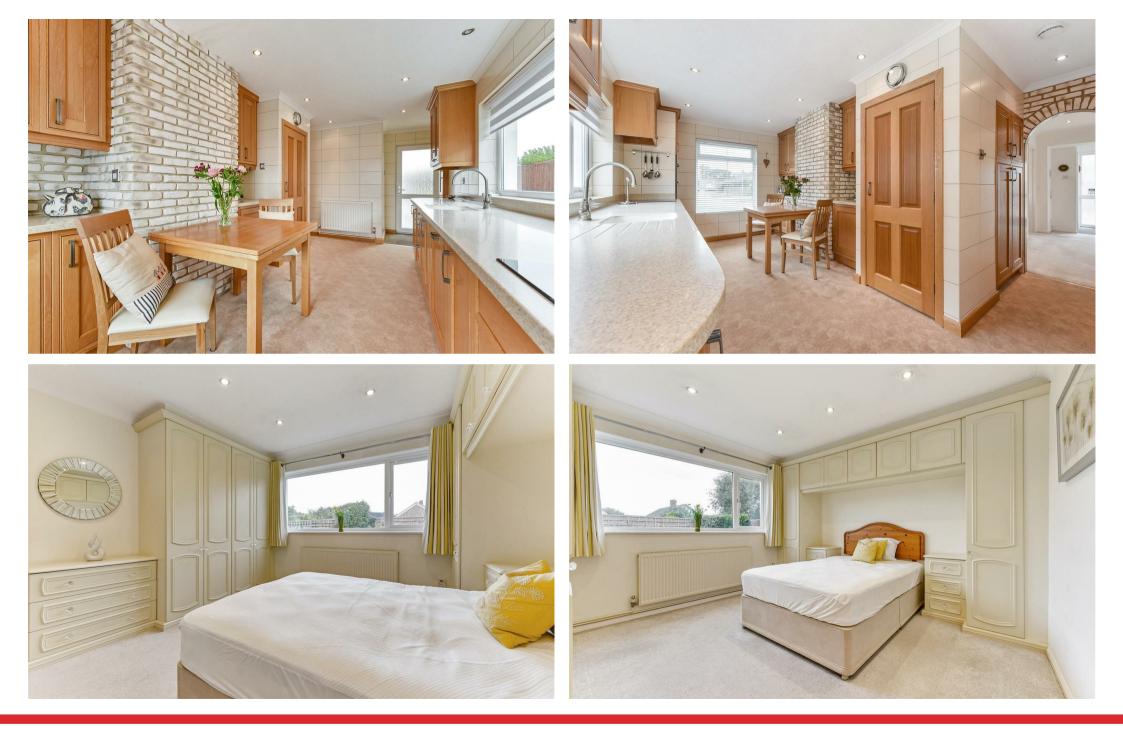

Kitchen/Breakfast Room: comprehensive range of oak wall and floor cupboard units with corian worktops and sink unit. 'Neff' built in double over and 'Neff' ceramic hob with cooker hood over. Airing cupboard with hot tank and immersion heater. Feature white brick wall.

Bedroom One: Range of bespoke fitted wardrobe and drawer units including high level storage. Down lighters.

Bedroom Two: Range of bespoke fitted wardrobes and dresser unit including high level storage. Down lighters.