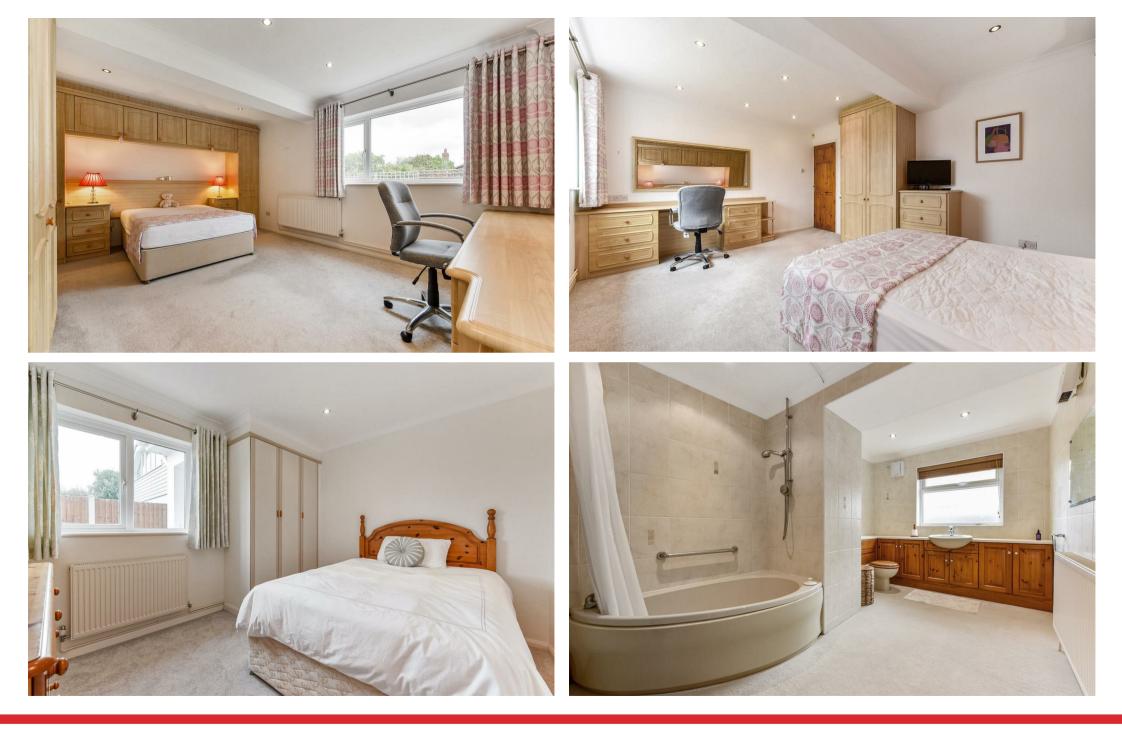

Bedroom One: Range of bespoke fitted wardrobe and drawer units including high level storage. Down lighters.

Bedroom Two: Range of bespoke fitted wardrobes and dresser unit including high level storage. Down lighters.

Bathroom: A large room which has the potential to be divided to create a En-Suite to Bedroom One. 'Sun King' coloured suite of corner bath with mains shower over. W.C. with recessed cistern and wash hand basin with range of pine cupboards. Down lighters. Fully tiled walls. Shaver point.