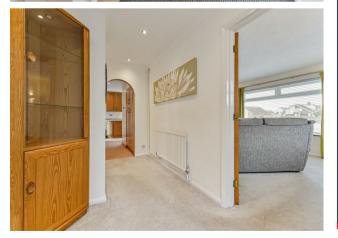

Entrance Hall: Double built in wardrobe cupboard. Down lighters.

Cloakroom: Wash hand basin and w.c. Half tiled walls. Plumbing for washing machine.

Living Room: (SE and NE) Ornamental stone fire place and hearth. four wall light points.