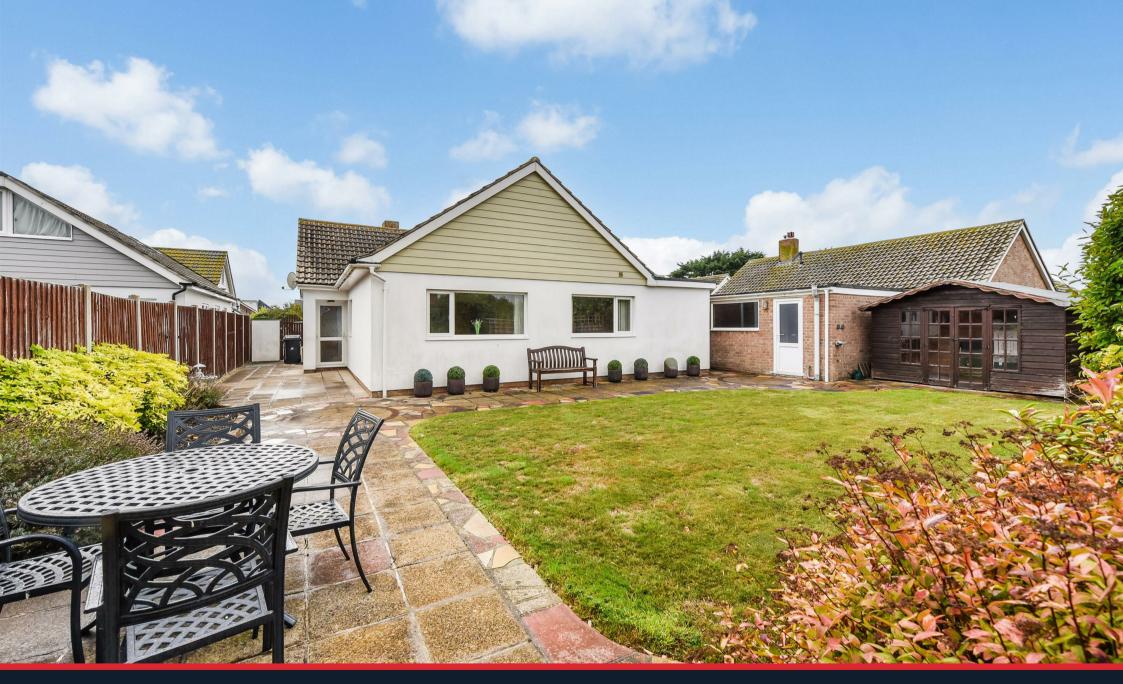

Outside: Lawned front garden with long concrete drive with parking for several vehicles leading to a detached garage. Close boarded fencing.

The rear garden is laid to lawn with shrub borders and is fully enclosed with high brick and close boarded fencing to the boundaries. Timber Summer House. Crazy paved terrace area.

There is a long concrete drive providing parking for several vehicles leading to a detached garage with electric roll over door. The rear garden is enclosed and private.

Link to Virtual Walk Through Video: https://my.matterport.com/show/?m=p1eGoD2PjKf