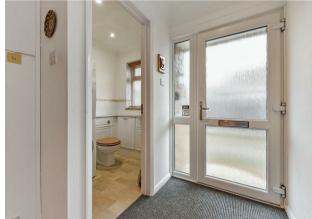

Entrance Hall: Double built in wardrobe cupboard. Down lighters.

Cloakroom: Wash hand basin and w.c. Half tiled walls. Plumbing for washing machine.

Living Room: (SE and NE) Ornamental stone fire place and hearth. four wall light points.