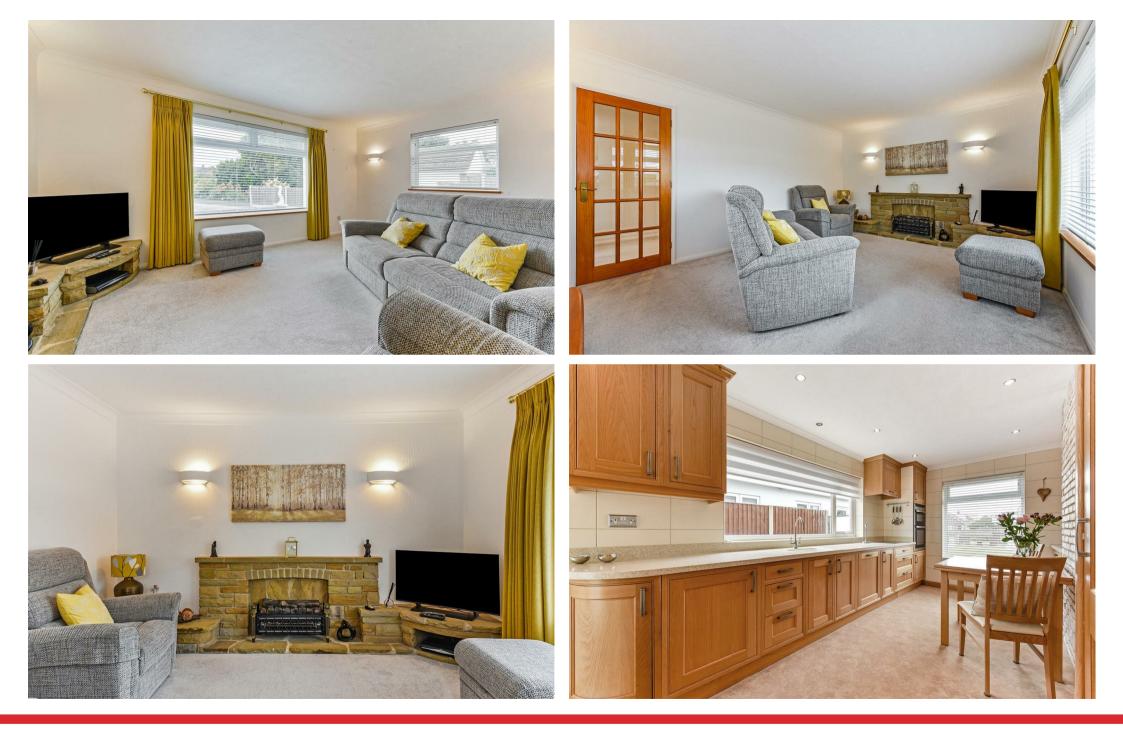

Entrance Hall: Double built in wardrobe cupboard. Down lighters.

Cloakroom: Wash hand basin and w.c. Half tiled walls. Plumbing for washing machine.

Living Room: (SE and NE) Ornamental stone fire place and hearth. four wall light points.

Kitchen/Breakfast Room: comprehensive range of oak wall and floor cupboard units with corian worktops and sink unit. 'Neff' built in double over and 'Neff' ceramic hob with cooker hood over. Airing cupboard with hot tank and immersion heater. Feature white brick wall.