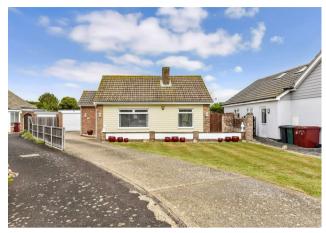

There is a long concrete drive providing parking for several vehicles leading to a detached garage with electric roll over door. The rear garden is enclosed and private.

Link to Virtual Walk Through Video: https://my.matterport.com/show/?m=p1eGoD2PjKf

Outside: Lawned front garden with long concrete drive with parking for several vehicles leading to a detached garage. Close boarded fencing.

The rear garden is laid to lawn with shrub borders and is fully enclosed with high brick and close boarded fencing to the boundaries. Timber Summer House. Crazy paved terrace area.