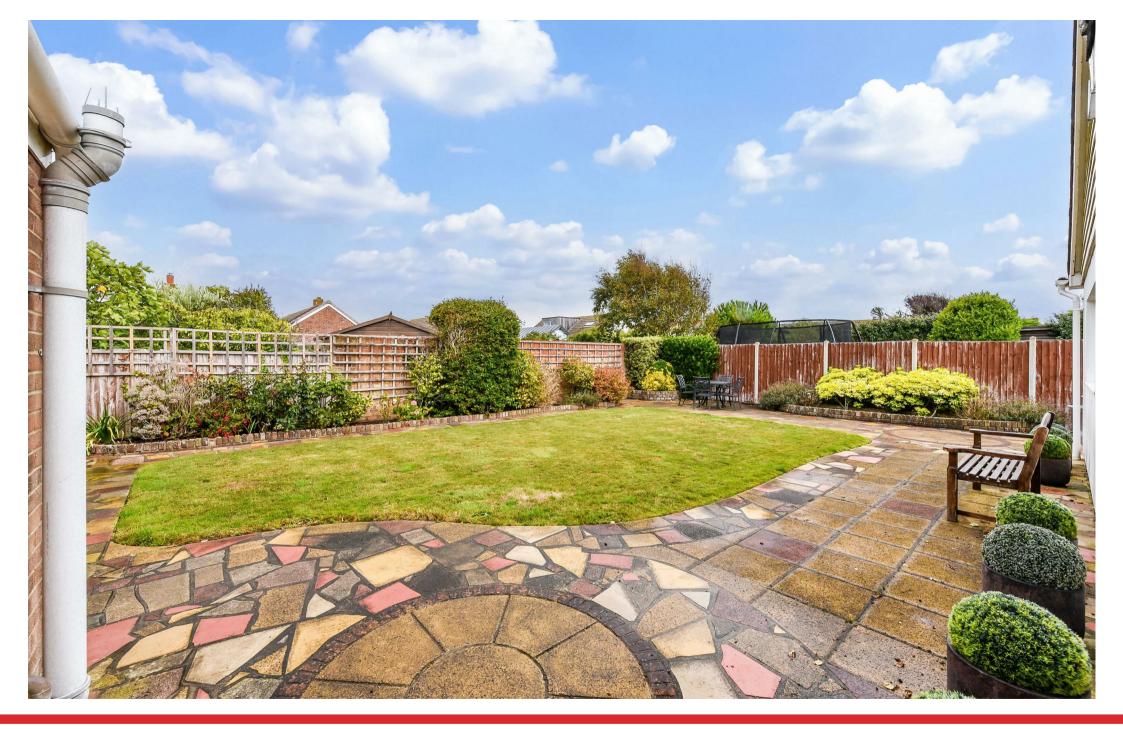

There is a long concrete drive providing parking for several vehicles leading to a detached garage with electric roll over door. The rear garden is enclosed and private.

Link to Virtual Walk Through Video: https://my.matterport.com/show/?m=p1eGoD2PjKf

Outside: Lawned front garden with long concrete drive with parking for several vehicles leading to a detached garage. Close boarded fencing.

The rear garden is laid to lawn with shrub borders and is fully enclosed with high brick and close boarded fencing to the boundaries. Timber Summer House. Crazy paved terrace area.