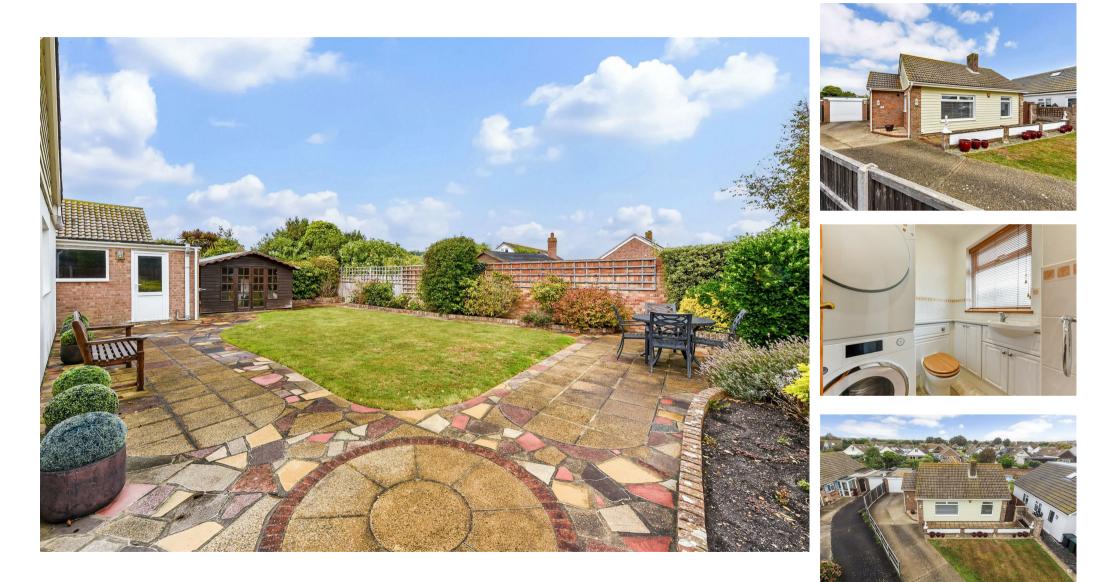

Price Guide £750,000 14 Owers Way, West Wittering, Nr Chichester, West Sussex, PO20 8HA

EPC С 3 Ε

Situated in this popular close just 400m to the west of East Wittering village centre and only 300m walk from the beach, an extended three bedroom detached bungalow offered with vacant possession and no onward chain.

There is a long concrete drive providing parking for several vehicles leading to a detached garage with electric roll over door. The rear garden is enclosed and private.

Link to Virtual Walk Through Video: https://my.matterport.com/show/?m=p1eGoD2PjKf

Outside: Lawned front garden with long concrete drive with parking for several vehicles leading to a detached garage. Close boarded fencing.

The rear garden is laid to lawn with shrub borders and is fully enclosed with high brick and close boarded fencing to the boundaries. Timber Summer House. Crazy paved terrace area.