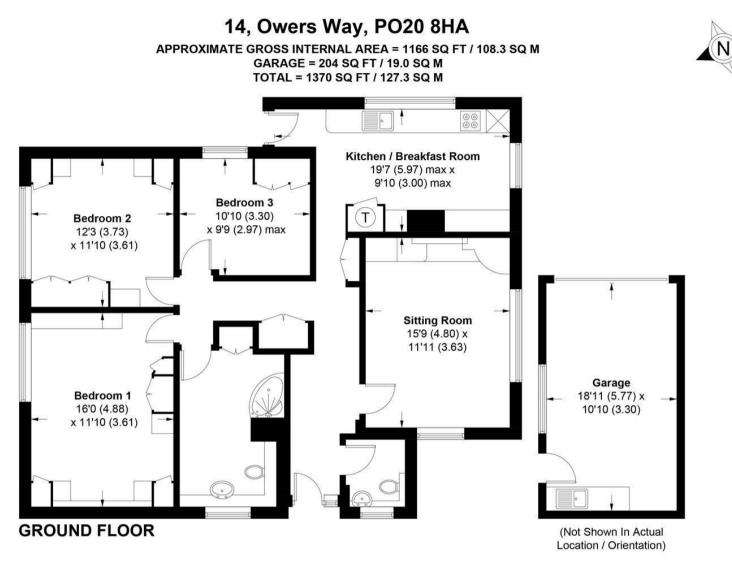

The accommodation has both gas fired central heating and Upvc framed double glazing and offers an adaptable and spacious layout Bedroom Three: Double built in wardrobe. Down lighters. with the possibility to create an en-suite to the main bedroom by splitting the very large existing bathroom.

Entrance Hall: Double built in wardrobe cupboard. Down lighters.

Cloakroom: Wash hand basin and w.c. Half tiled walls. Plumbing for washing machine.

Living Room: (SE and NE) Ornamental stone fire place and hearth. four wall light points.

Kitchen/Breakfast Room: comprehensive range of oak wall and floor cupboard units with corian worktops and sink unit. 'Neff' built in double over and 'Neff' ceramic hob with cooker hood over. Airing cupboard with hot tank and immersion heater. Feature white brick wall.

Bedroom One: Range of bespoke fitted wardrobe and drawer units including high level storage. Down lighters.

Bedroom Two: Range of bespoke fitted wardrobes and dresser unit including high level storage. Down lighters.

Bathroom: A large room which has the potential to be divided to create a En-Suite to Bedroom One. 'Sun King' coloured suite of corner bath with mains shower over. W.C. with recessed cistern and wash hand basin with range of pine cupboards. Down lighters. Fully tiled walls. Shaver point.

Detached Garage: Electric roll over door. Side personal door leading in to the rear garden.

Viewing: By appointment with the office please 01243 672217.

01243 672217

This plan is for layout guidance only. Not drawn to scale unless stated. Windows and door openings are approximate. Whilst every care is taken in the preparation of this plan, please check all dimensions, shapes and compass bearings before making any decisions reliant upon them. (ID1237034) **Produced for Baileys Estate Agents** 