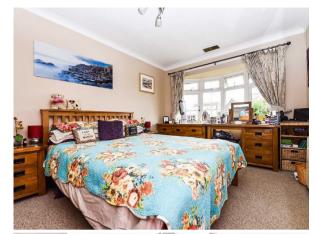

#### **BEDROOM ONE:**

Night storage heater. Built in wardrobe, airing cupboard and door to conservatory.

#### **BEDROOM TWO:**

Night storage heater.