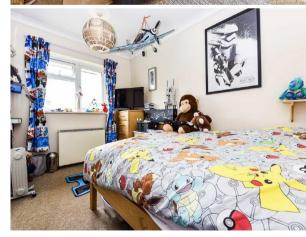

#### **BEDROOM ONE:**

Night storage heater. Built in wardrobe, airing cupboard and door to conservatory.

#### **BEDROOM TWO:**

Night storage heater.