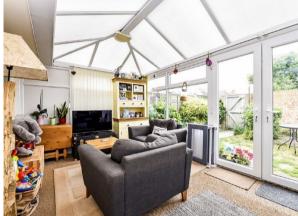

The accommodation includes a westerly facing rear garden with full width conservatory and situated to the rear of the property is a single garage.

#### **CONSERVATORY:**

Enjoying a pleasant westerly aspect with views over the rear garden. Night storage heater.