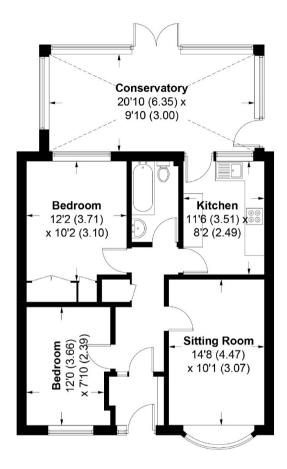

#### APPROXIMATE GROSS INTERNAL AREA = 873 SQ FT / 81.1 SQ M

## **GROUND FLOOR**

This plan is for layout guidance only. Not drawn to scale unless stated. Windows and door openings are approximate. Whilst every care is taken in the preparation of this plan, please check all dimensions, shapes and compass bearings before making any decisions reliant upon them. (ID 452455)