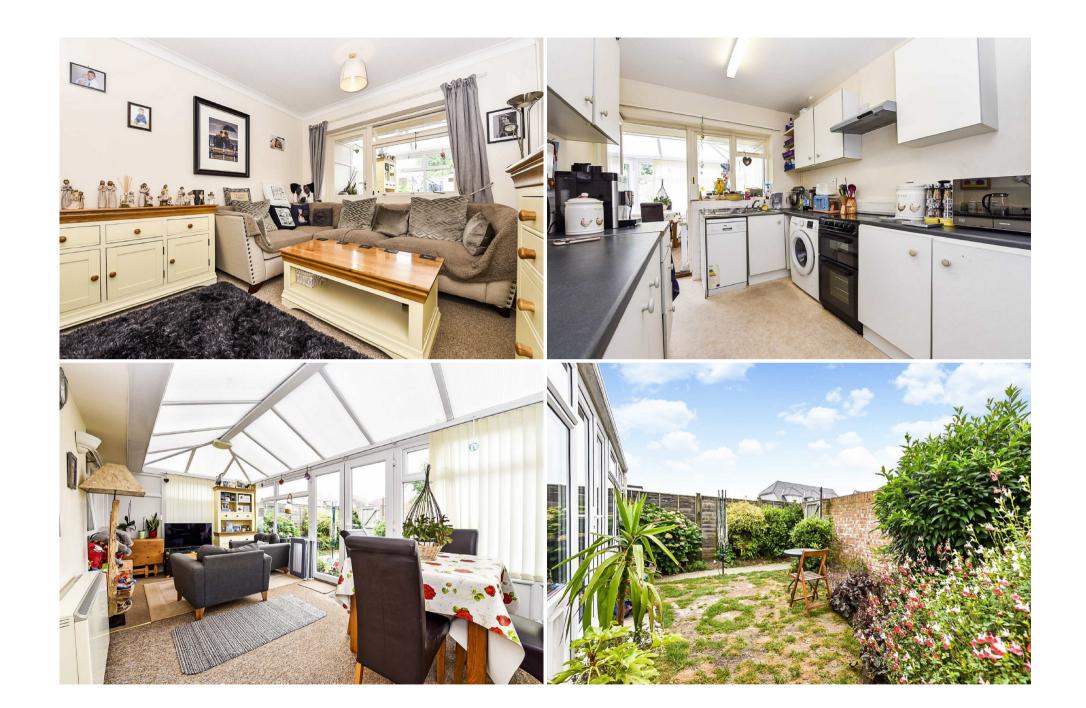

The accommodation includes a westerly facing rear garden with full width conservatory and situated to the rear of the property is a single garage.

# SITTING ROOM:

Night storage heater

#### KITCHEN:

Range of floor and wall mounted units with stainless steel sink and worktops. Space for washing machine, dishwasher, fridge and electric cooker. Night storage heater and door to;

#### **CONSERVATORY:**

Enjoying a pleasant westerly aspect with views over the rear garden. Night storage heater.